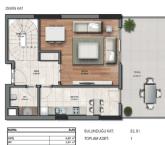

# \$238,000

5D 2.3.1

B1, ZK, 1, 2, 3, 4, 5, 6, 7, 8

| FOPLAM ADET:        | 10                    |
|---------------------|-----------------------|
| MAHAL               | ALAN                  |
| cinis               | 4,53 m <sup>2</sup>   |
| HOL                 | 6,27 m <sup>2</sup>   |
| ACIK MUTFAK & SALON | 31,57 m <sup>2</sup>  |
| YATAK ODASI         | 9,91 m                |
| BALKON              | 4,56 m                |
| E, YATAK ODASI      | 16,05 m               |
| E, BANYO            | 3,66 m                |
| BANYO               | 4,47 m                |
| işı.ik              | 1,57 m                |
| NET ALAN            | 82,59 m               |
| SATIS BRÜTÜ         | 123.89 m <sup>3</sup> |