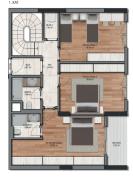

 105
 137.07

 105
 137.07

 105
 137.07

 105
 137.07

 105
 137.07

 105
 137.07

 105
 137.07

BD 3.1.1 TERASLI

BULUNDUĞU KAT:

BALKO

×

B2, B

9, ÇK ULUNDUĞU K OPLAM ADET: AK & SA

RAS Rasli net alan

1. KAT

ÇD 3.2.1 TERASLI