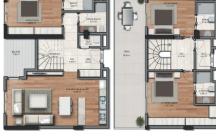

BULUNDUĞU KAT:

BALKO

×

B2, B

9, ÇK ULUNDUĞU K OPLAM ADET: AK & SA

RAS Rasli net alan

1. KAT

ÇD 3.2.1 TERASLI

26,06 r 159,18 r

225,74 m