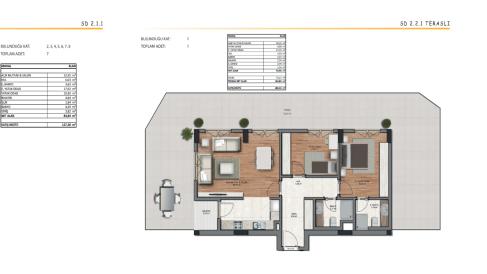

# \$238,000

5D 2.3.1

B1, ZK, 1, 2, 3, 4, 5, 6, 7, 8

| FOPLAM ADET:        | 10                    |
|---------------------|-----------------------|
| MAHAL               | ALAN                  |
| cinis               | 4,53 m <sup>2</sup>   |
| HOL                 | 6,27 m <sup>2</sup>   |
| ACIK MUTFAK & SALON | 31,57 m <sup>2</sup>  |
| YATAK ODASI         | 9,91 m                |
| BALKON              | 4,56 m                |
| E, YATAK ODASI      | 16,05 m               |
| E, BANYO            | 3,66 m                |
| BANYO               | 4,47 m                |
| işı.ik              | 1,57 m                |
| NET ALAN            | 82,59 m               |
| SATIS BRÜTÜ         | 123.89 m <sup>3</sup> |