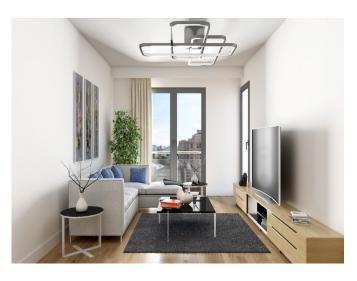

# **Description;**

This project meets you in Basin Ekspres. The project, built by a reliable construction company, provides an advantage with its central location on an area of 29,900 m<sup>2</sup>. Located on the European Side of Istanbul, the project consists of 2 blocks; 1+1, 2+1, 3+1 and duplex options are available.

You will forget all the stress of the day while spending time at the social facility. In the project; In the project there is indoor parking, Turkish bath, indoor and outdoor swimming pools, sauna, gym, sports walking area and children's playgrounds.