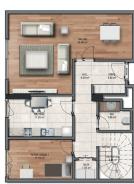

#### THE PROJECT NEAR TO BASIN EXPRES IN KUCUKCEKMECE/ISTANBUL

\$238,000

### THE PROJECT NEAR TO BASIN EXPRES IN KUCUKCEKMECE/ISTANBUL

\$238,000

×

 8
 48.07

 102
 136.07

 102
 136.07

 102
 137.07

 102
 137.07

 102
 137.07

 102
 137.07

 102
 137.07

 102
 137.07

 102
 137.07

 103
 137.07

 104
 137.07

 105
 137.07

 105
 137.07

 105
 137.07

 105
 137.07

 105
 137.07

 105
 137.07

 105
 137.07

 105
 137.07

 105
 137.07

 105
 137.07

 105
 137.07

 105
 137.07

 105
 137.07

 105
 137.07

 105
 137.07

 105
 137.07

BD 3.1.1 TERASLI

00

### THE PROJECT NEAR TO BASIN EXPRES IN KUCUKCEKMECE/ISTANBUL

# \$238,000

5D 2.3.1

B1, ZK, 1, 2, 3, 4, 5, 6, 7, 8

| FOPLAM ADET:        | 10                    |
|---------------------|-----------------------|
| MAHAL               | ALAN                  |
| cinis               | 4,53 m <sup>2</sup>   |
| HOL                 | 6,27 m <sup>2</sup>   |
| ACIK MUTFAK & SALON | 31,57 m <sup>2</sup>  |
| YATAK ODASI         | 9,91 m                |
| BALKON              | 4,56 m                |
| E, YATAK ODASI      | 16,05 m               |
| E, BANYO            | 3,66 m                |
| BANYO               | 4,47 m                |
| işı.ik              | 1,57 m                |
| NET ALAN            | 82,59 m               |
| SATIS BRÜTÜ         | 123.89 m <sup>3</sup> |