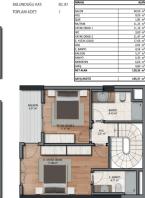

 105
 137.07

 105
 137.07

 105
 137.07

 105
 137.07

 105
 137.07

 105
 137.07

 105
 137.07

BD 3.1.1 TERASLI

26,06 r 159,18 r

225,74 m