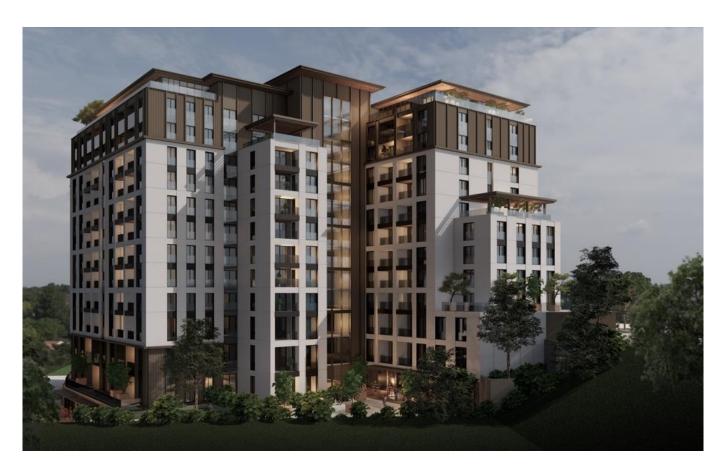

### THE PROJECT NEAR TO BASIN EXPRES IN KUCUKCEKMECE/ISTANBUL

| Lot No: 2004           | Balconies: 1               |
|------------------------|----------------------------|
| Area (m2): 80 - 171    | Terraces: 1                |
| Land Area (m2): 30.000 | Heating: CENTRAL           |
| Bedrooms: 1            | Distance to Sea: 10 KM     |
| Bathrooms: 1-2         | Distance to Airport: 40 KM |

# **Description;**

This project meets you in Basin Ekspres. The project, built by a reliable construction company, provides an advantage with its central location on an area of 29,900 m<sup>2</sup>. Located on the European Side of Istanbul, the project consists of 2 blocks; 1+1, 2+1, 3+1 and duplex options are available.

As the project meets its investors in Basın Ekspres, one of the most important investment locations in Istanbul it offers you 167 flats and commercial unit options.

A More Enjoyable Life

The project allows you to enjoy the social facilities for a healthier lifestyle in the pace of the city.