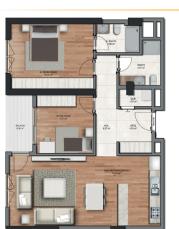

BULUNDUĞU KAT:

BALKO

×

B2, B

9, ÇK ULUNDUĞU K OPLAM ADET: AK & SA

RAS Rasli net alan

1. KAT

ÇD 3.2.1 TERASLI