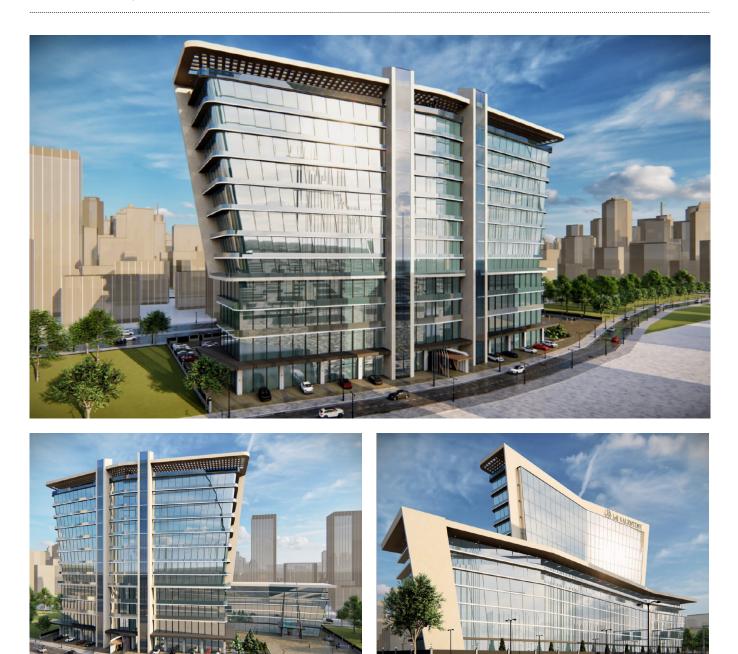

#### **Description;**

In this project, 407 houses offer housing options up to 1 + 1 and 2 + 1 in the project. The sizes of the houses in this project vary between 73.6 square meters and 117 square meters. With its modern architectural lines, wide and spacious usage areas, and details that will add elegance to your elegance, this project brings together a living space beyond imagination. Built on a total area of 12,000 m2, the building offers many different options based on your specific preferences, including the building designed with different needs in mind, commercial areas and the hotel.

This project, which has a 170 meter façade to the Basın Ekspres Yolu, can be easily reached from Metro, E5, TEM or Northern Marmara Highway with its central location, and therefore from anywhere in Istanbul. This project is located 4 km to E5 highway, 8 km to TEM highway, 8 km to Northern Marmara Highway, 8 km to Mall of Istanbul, 25 km to city center and 36 km to Istanbul Airport.

### **Close to Major Arteries**

This project is the new star of Istanbul! Because it is in a very advantageous position due to its location close to the main arteries. Thanks to the **E5**, **TEM and North Marmara** highways located a few kilometers away, life in the heart of Istanbul will be waiting for you. For example, the metro station is only 400 meters away. The project is also;