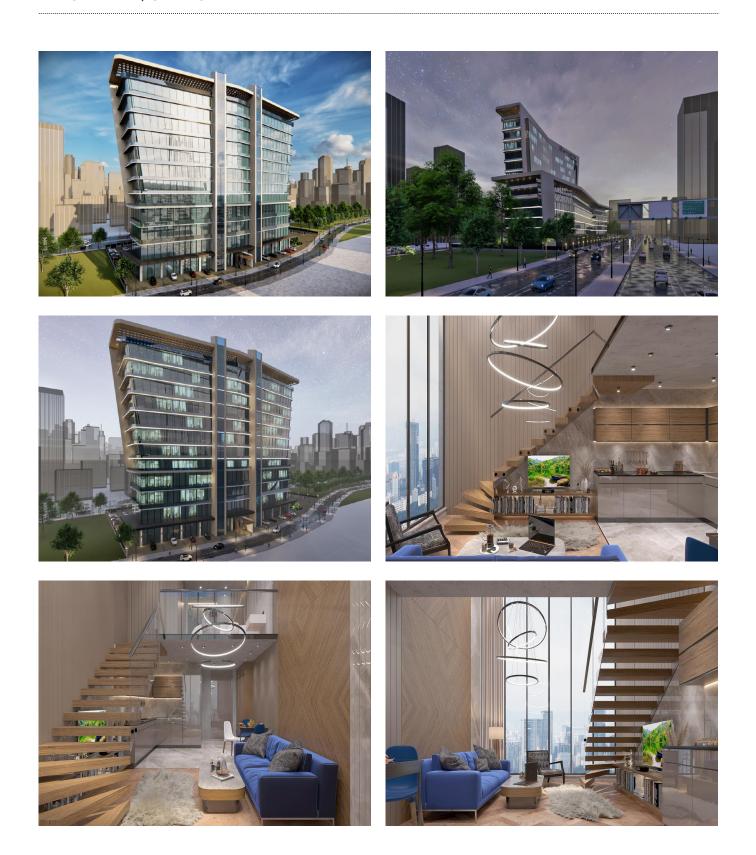

#### **Description;**

In this project, 407 houses offer housing options up to 1 + 1 and 2 + 1 in the project. The sizes of the houses in this project vary between 73.6 square meters and 117 square meters. With its modern architectural lines, wide and spacious usage areas, and details that will add elegance to your elegance, this project brings together a living space beyond imagination. Built on a total area of 12,000 m2, the building offers many different options based on your specific preferences, including the building designed with different needs in mind, commercial areas and the hotel.

#### **Property Features;**

| Sauna         | Concierge   |
|---------------|-------------|
| Elevator      | Signaling   |
| Parking       | Park        |
| Swimming Pool | Smart House |

Appliances Satellite TV Air Conditioning