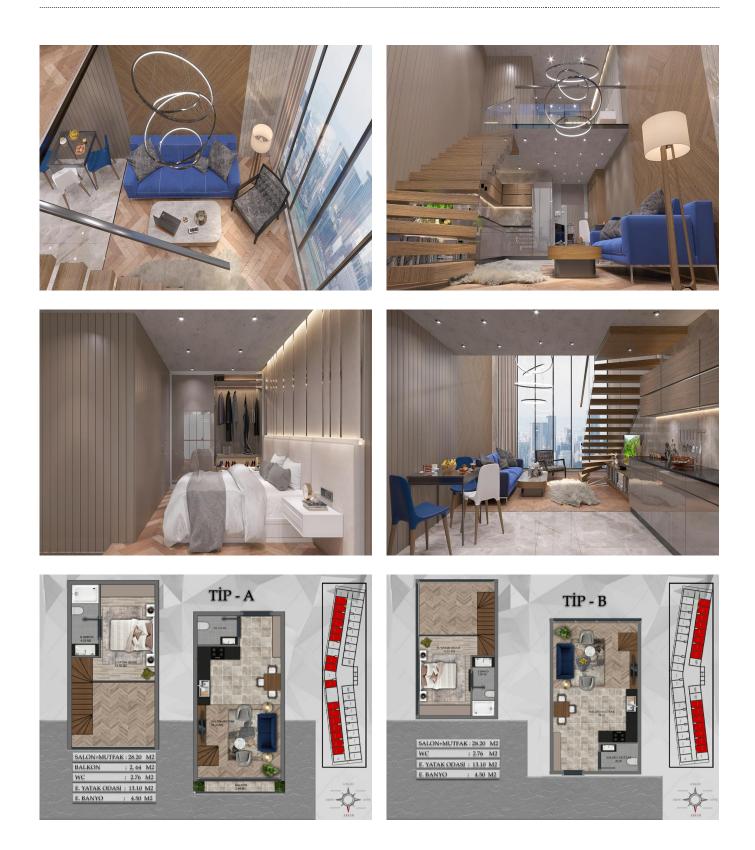

## THE PROJECT AT THE CENTER OF YENIBOSNA STREET IN BAHCELIEVLER/ISTANBUL

\$277,000

| Lot No: 4001                                             | Bathrooms: 1 - 2           |
|----------------------------------------------------------|----------------------------|
| <b>Area (m2):</b> 73 m <sup>2</sup> - 116 m <sup>2</sup> | Distance to Sea: 20 KM     |
| Land Area (m2): 12,000 m2                                | Distance to Airport: 37 KM |
| Bedrooms: 2                                              |                            |

#### **Description;**

In this project, 407 houses offer housing options up to 1 + 1 and 2 + 1 in the project. The sizes of the houses in this project vary between 73.6 square meters and 117 square meters. With its modern architectural lines, wide and spacious usage areas, and details that will add elegance to your elegance, this project brings together a living space beyond imagination. Built on a total area of 12,000 m2, the building offers many different options based on your specific preferences, including the building designed with different needs in mind, commercial areas and the hotel.