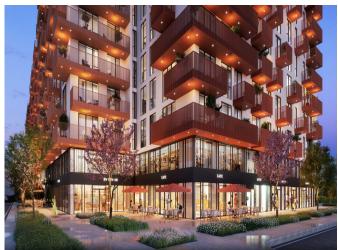

### **Description**;

This project provides a new living space in Halkali. It stands on the European Side with its 9000 square meter area. This Holding has satisfaction rates from their previous projects that are already delivered. Also, the company works with internationally awarded architects and industrial designers. Imagine an elite project which allows every luxurious aspect and contains numerous facilities for your comfort.

### Impressive Details Combined by Dosso Dossi

The project consists of 202 residences and stores facing the street. Without a doubt, it presents modern and high-quality architecture. These residences have 2 blocks, 4 different units. The apartment types are; 1+1, 2+1, 3+1. When a bigger apartment is requested it is possible to merge apartments as well. The project takes attention with its balconies and high-quality materials used from doors to the floor.