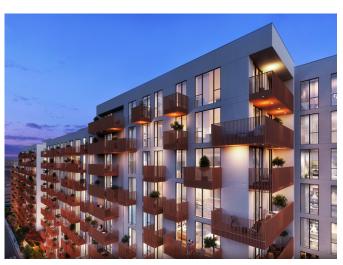

### Impressive Details Combined by Dosso Dossi

The project consists of 202 residences and stores facing the street. Without a doubt, it presents modern and high-quality architecture. These residences have 2 blocks, 4 different units. The apartment types are; 1+1, 2+1, 3+1. When a bigger apartment is requested it is possible to merge apartments as well. The project takes attention with its balconies and high-quality materials used from doors to the floor.

## **Property Features;**

Balcony Elevator Satellite TV
Terrace Park Air Conditioning
Swimming Pool Smart House Parking
Appliances Signaling Concierge
Sauna