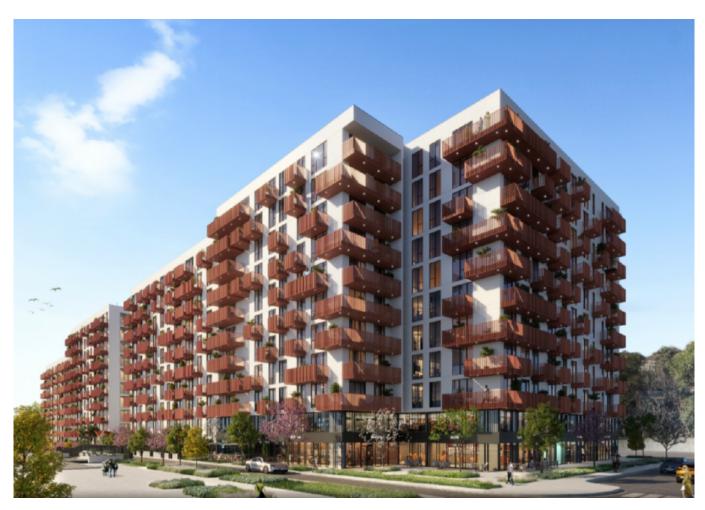

### **Description**;

This project provides a new living space in Halkali. It stands on the European Side with its 9000 square meter area. This Holding has satisfaction rates from their previous projects that are already delivered. Also, the company works with internationally awarded architects and industrial designers. Imagine an elite project which allows every luxurious aspect and contains numerous facilities for your comfort.

### Impressive Details Combined by Dosso Dossi

The project consists of 202 residences and stores facing the street. Without a doubt, it presents modern and high-quality architecture. These residences have 2 blocks, 4 different units. The apartment types are; 1+1, 2+1, 3+1. When a bigger apartment is requested it is possible to merge apartments as well. The project takes attention with its balconies and high-quality materials used from doors to the floor.