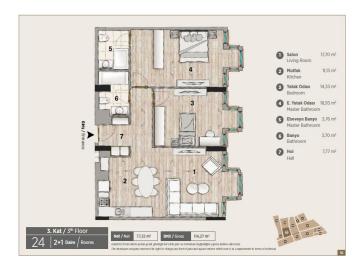

#### THE PROJECT AT HEART OF CENTER IN BEYOGLU/ISTANBUL

\$600,000

Lot No: 999 Bedrooms: 4

**Area (m2):** 78 - 630 m2 **Bathrooms:** 1-2

Land Area (m2): 20000 m2 Balconies: 1

\_\_\_\_\_

Number of Rooms: 3