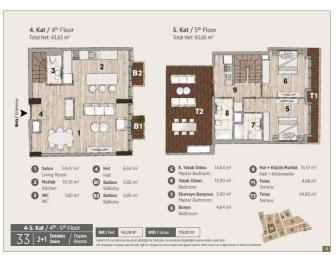

#### THE PROJECT AT HEART OF CENTER IN BEYOGLU/ISTANBUL

\$600,000

Lot No: 999 Bedrooms: 4

**Area (m2):** 78 - 630 m2 **Bathrooms:** 1-2

Land Area (m2): 20000 m2 Balconies: 1

\_\_\_\_\_

Number of Rooms: 3