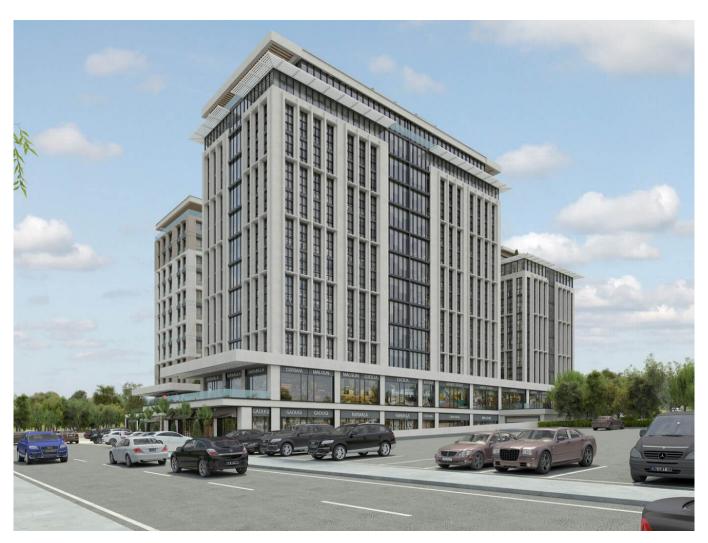

#### THE PROJECT ACROSS TO MARMARA PARK BEYLIKDUZU/ISTANBUL

\$240,000

Lot No: 20122

Area (m2): 73 - 178 m2

Balconies: 1

Land Area (m2): 6805 m2

Distance to Sea: 14 KM

Bedrooms: 3

## **Description**;

- This project is located on the European side of Istanbul, especially in the Beylikdüzü region, which is the new urban interface of Istanbul, with a view of the Sea of Marmara.
- This project is completely adjacent to the E5 main road, the metrobus station gives an excellent investment value to the project area, because the demand for these places is high in terms of annual rent.
- This project is located on a land area of 35100 m2, (B) block consists of 2+1 and 3+1 which are completely residential and consists of (A) block home office apartments 1+12+1 It is located just in front of the home office and metrobus (C) block in the middle of the 18 commercial offices
- This project is located 1 minute to Metrobus stop, 5 minutes to Marmara Park Shopping Mall, 9 minutes to Perlavista Mall and 43 minutes to Istanbul Airport.
- The project, which attracts attention with its modern architecture, rises as a total of 3 blocks. The project, which rises on a land of 6 thousand 805 square meters, includes 1+1, 2+1 and 3+1 floor plans. In the project where there are a total of 146 houses, there are 40 1+1, 60 2+1 and 46 3+1 apartments. In addition to the residences, there are 65 office spaces in the project.
- You will be able to have a first-class experience with the project where large and spacious residences and useful offices are located.

# THE PROJECT ACROSS TO MARMARA PARK BEYLIKDUZU/ISTANBUL