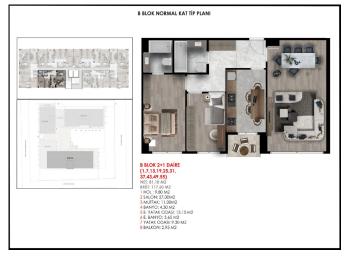

### THE PROJECT ACROSS TO MARMARA PARK BEYLIKDUZU/ISTANBUL

\$240,000

BRÜT: 161,97 M2 1 HOL: 14,15 M2 2 SALON: 30,85 M2 3 MUTHAKI 12,30 M2 5 YATAK ODASI: 10,20 M2 5 YATAK ODASI: 10,20 M2 5 YATAK ODASI: 10,20 M2 7 E. YATAK O.: 16,95 M2 8 GİYINME O.: 4,05 M2 9 E. BANYO: 3,70 M2 10 BALKON: 4,50 M2 11 CAMASI DO: 10,5 M2