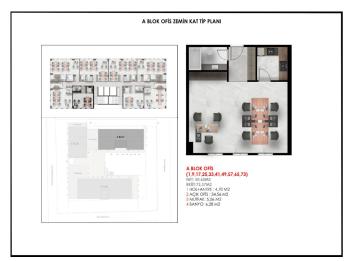

## **Description**;

- This project is located on the European side of Istanbul, especially in the Beylikdüzü region, which is the new urban interface of Istanbul, with a view of the Sea of Marmara.
- This project is completely adjacent to the E5 main road, the metrobus station gives an excellent investment value to the project area, because the demand for these places is high in terms of annual rent.
- This project is located on a land area of 35100 m2, (B) block consists of 2+1 and 3+1 which are completely residential and consists of (A) block home office apartments 1+12+1 It is located just in front of the home office and metrobus (C) block in the middle of the 18 commercial offices
- This project is located 1 minute to Metrobus stop, 5 minutes to Marmara Park Shopping Mall, 9 minutes to Perlavista Mall and 43 minutes to Istanbul Airport.
- The project, which attracts attention with its modern architecture, rises as a total of 3 blocks. The project, which rises on a land of 6 thousand 805 square meters, includes 1+1, 2+1 and 3+1 floor plans. In the project where there are a total of 146 houses, there are 40 1+1, 60 2+1 and 46 3+1 apartments. In addition to the residences, there are 65 office spaces in the project.
- You will be able to have a first-class experience with the project where large and spacious residences and useful offices are located.