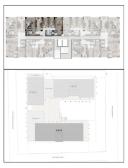

## **Description**;

- This project is located on the European side of Istanbul, especially in the Beylikdüzü region, which is the new urban interface of Istanbul, with a view of the Sea of Marmara.
- This project is completely adjacent to the E5 main road, the metrobus station gives an excellent investment value to the project area, because the demand for these places is high in terms of annual rent.
- This project is located on a land area of 35100 m2, (B) block consists of 2+1 and 3+1 which are completely residential and consists of (A) block home office apartments 1+12+1 It is located just in front of the home office and metrobus (C) block in the middle of the 18 commercial offices
- This project is located 1 minute to Metrobus stop, 5 minutes to Marmara Park Shopping Mall, 9 minutes to Perlavista Mall and 43 minutes to Istanbul Airport.
- The project, which attracts attention with its modern architecture, rises as a total of 3 blocks. The project, which rises on a land of 6 thousand 805 square meters, includes 1+1, 2+1 and 3+1 floor plans. In the project where there are a total of 146 houses, there are 40 1+1, 60 2+1 and 46 3+1 apartments. In addition to the residences, there are 65 office spaces in the project.
- You will be able to have a first-class experience with the project where large and spacious residences and useful offices are located.