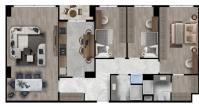

### THE PROJECT ACROSS TO MARMARA PARK BEYLIKDUZU/ISTANBUL

\$240,000

BRÜT: 161,97 M2 1 HOL: 14,15 M2 2 SALON: 30,85 M2 3 MUTHAKI 12,30 M2 5 YATAK ODASI: 10,20 M2 5 YATAK ODASI: 10,20 M2 5 YATAK ODASI: 10,20 M2 7 E. YATAK O.: 16,95 M2 8 GİYINME O.: 4,05 M2 9 E. BANYO: 3,70 M2 10 BALKON: 4,50 M2 11 CAMASI DO: 10,5 M2