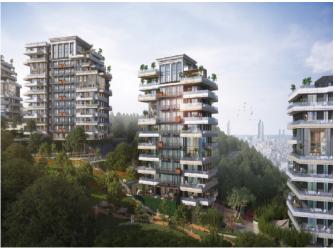

### **Description**;

The project is a luxury housing project adjacent to a 60 thousand m² grove area. The project has a land area of 24 thousand m². Koru project has been developed as 160 flats in 9-storey blocks. There are flat options ranging from 1+1 to 6+1. Large terraces with infinity pools, luxury apartments with ceiling heights between 4 and 8 meters have been delicately designed to offer nature and luxury villa comfort to your life. You will live close to the most popular living areas of Istanbul. The housing project is developed by a reliable construction company that is one of the most famous companies in Turkey. Luxury Shopping Street and City's Mall in 5 Minute Walking Distance

Neighboring Linden Pavilion Surrounded by 200-Year-Old Trees

The project offers home buyers ultra-luxury living opportunities with its fine details and modern design. Offering a life intertwined with nature, the project apartments for sale have an eye-catching nature view as well as an Istanbul view. It is adjacent to the Ihlamur Pavilion, which is surrounded by 200-year-old trees and is one of the most valuable places in Istanbul. Moreover, DAP Koru project has a natural view of 100 thousand m<sup>2</sup>.

### Luxury Apartments with Bosphorus, Grove, and Nisantasi Views

The project has a view of the Bosphorus and Nisantasi as well as its natural scenery! Ultra-luxury houses close to business life, entertainment, shopping centers, popular restaurants, and entertainment venues are popular looking among people.