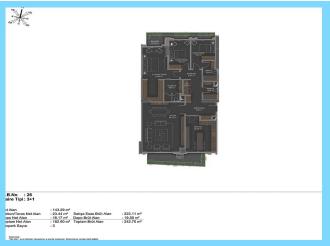

\$1,070,000

Lot No: 9001

Area (m2): 160

Terraces: 1-2

Land Area (m2): 40000

Number of Floors: 8

Bedrooms: 5+

Distance to Sea: 5

Bathrooms: 1-2

Distance to Airport: 40