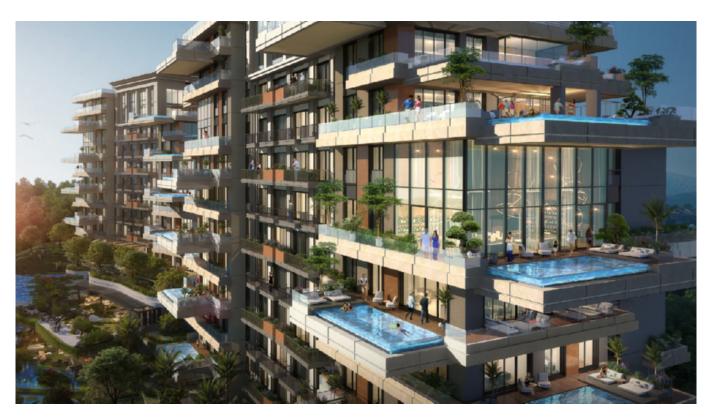

### **Description**;

The project is a luxury housing project adjacent to a 60 thousand m² grove area. The project has a land area of 24 thousand m². Koru project has been developed as 160 flats in 9-storey blocks. There are flat options ranging from 1+1 to 6+1. Large terraces with infinity pools, luxury apartments with ceiling heights between 4 and 8 meters have been delicately designed to offer nature and luxury villa comfort to your life. You will live close to the most popular living areas of Istanbul. The housing project is developed by a reliable construction company that is one of the most famous companies in Turkey. Luxury Shopping Street and City's Mall in 5 Minute Walking Distance

### **Spacious Terraces with Infinity Pools**

The project has large terraces with infinity pools. It also draws attention with its spacious interiors. The living spaces in the project offers privileged opportunities for a luxurious life. The lush private landscaped gardens and the infinity pool on its large terraces will add value to your life. The project is among the most valuable housing projects in Istanbul. It offers many privileges that will add value to your life.