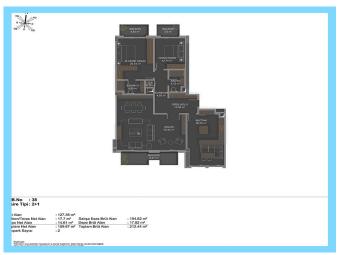

\$1,070,000

Lot No: 9001

Area (m2): 160

Terraces: 1-2

Land Area (m2): 40000

Number of Floors: 8

Bedrooms: 5+

Distance to Sea: 5

Bathrooms: 1-2

Distance to Airport: 40