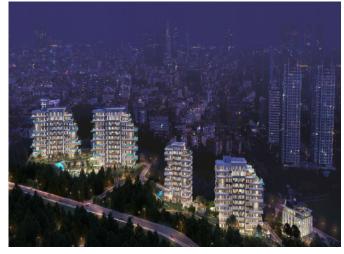

### **Description**;

The project is a luxury housing project adjacent to a 60 thousand m² grove area. The project has a land area of 24 thousand m². Koru project has been developed as 160 flats in 9-storey blocks. There are flat options ranging from 1+1 to 6+1. Large terraces with infinity pools, luxury apartments with ceiling heights between 4 and 8 meters have been delicately designed to offer nature and luxury villa comfort to your life. You will live close to the most popular living areas of Istanbul. The housing project is developed by a reliable construction company that is one of the most famous companies in Turkey. Luxury Shopping Street and City's Mall in 5 Minute Walking Distance