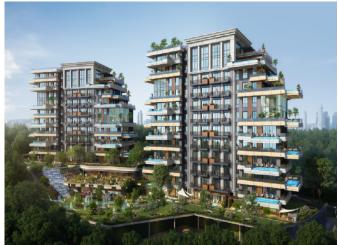

### **Description**;

The project is a luxury housing project adjacent to a 60 thousand m² grove area. The project has a land area of 24 thousand m². Koru project has been developed as 160 flats in 9-storey blocks. There are flat options ranging from 1+1 to 6+1. Large terraces with infinity pools, luxury apartments with ceiling heights between 4 and 8 meters have been delicately designed to offer nature and luxury villa comfort to your life. You will live close to the most popular living areas of Istanbul. The housing project is developed by a reliable construction company that is one of the most famous companies in Turkey. Luxury Shopping Street and City's Mall in 5 Minute Walking Distance

Neighboring Linden Pavilion Surrounded by 200-Year-Old Trees

The project offers home buyers ultra-luxury living opportunities with its fine details and modern design. Offering a life intertwined with nature, the project apartments for sale have an eye-catching nature view as well as an Istanbul view. It is adjacent to the Ihlamur Pavilion, which is surrounded by 200-year-old trees and is one of the most valuable places in Istanbul. Moreover, DAP Koru project has a natural view of 100 thousand m<sup>2</sup>.