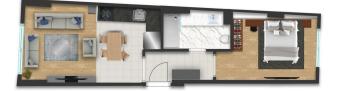

\$365,000

| Lot No: 143                   | Bedrooms: 2         |
|-------------------------------|---------------------|
| <b>Area (m2):</b> 48 - 115 m2 | Bathrooms: 1-2      |
| Land Area (m2): 7.000 m2      | Number of Floors: 5 |

# Description;

This project is being developed in Bomonti, the heart of Şişli. The project consists of 55 flats in 1+1 and 2+1 types and is ready for residence. The total area of the project, which has 11 flats on each 5 floors, is 1000 square meters, and the construction area is approximately 7,000 square meters. There is also a well-equipped fitness center in the housing project consisting of a single block.