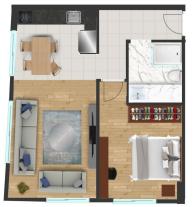

\$365,000

| Lot No: 143                   | Bedrooms: 2         |
|-------------------------------|---------------------|
| <b>Area (m2):</b> 48 - 115 m2 | Bathrooms: 1-2      |
| Land Area (m2): 7.000 m2      | Number of Floors: 5 |

# Description;

This project is being developed in Bomonti, the heart of Şişli. The project consists of 55 flats in 1+1 and 2+1 types and is ready for residence. The total area of the project, which has 11 flats on each 5 floors, is 1000 square meters, and the construction area is approximately 7,000 square meters. There is also a well-equipped fitness center in the housing project consisting of a single block.