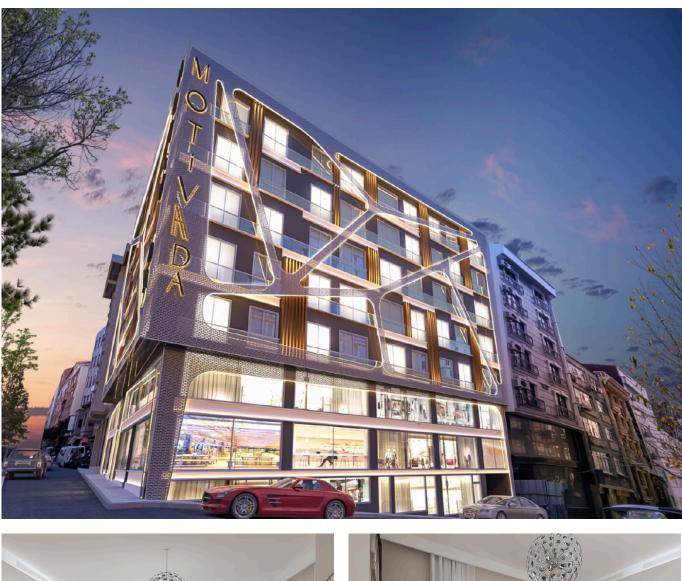

# Description;

This project is being developed in Bomonti, the heart of Şişli. The project consists of 55 flats in 1+1 and 2+1 types and is ready for residence. The total area of the project, which has 11 flats on each 5 floors, is 1000 square meters, and the construction area is approximately 7,000 square meters. There is also a well-equipped fitness center in the housing project consisting of a single block.

As soon as you buy a house from this project, you will be able to get your title deed immediately. The project, located in the center of Istanbul, promises a comfortable life to its buyers with the opportunities it offers.

The project, which stands out with its proximity to business centers in Şişli, offers a brand new living space by significantly reducing the time between home and work. Holdings and companies in this region, which is located in the city center, are within walking distance of the project.