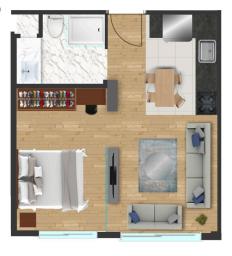

\$365,000

| Lot No: 143                   | Bedrooms: 2         |
|-------------------------------|---------------------|
| <b>Area (m2):</b> 48 - 115 m2 | Bathrooms: 1-2      |
| Land Area (m2): 7.000 m2      | Number of Floors: 5 |

# Description;

This project is being developed in Bomonti, the heart of Şişli. The project consists of 55 flats in 1+1 and 2+1 types and is ready for residence. The total area of the project, which has 11 flats on each 5 floors, is 1000 square meters, and the construction area is approximately 7,000 square meters. There is also a well-equipped fitness center in the housing project consisting of a single block.