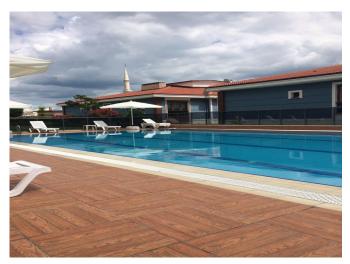

#### **Property Features**;

Balcony Elevator Signaling

Satellite TV Park Swimming Pool

The site has a closed car park, a large swimming pool, a children's pool and a children's playground.

There is a loan facility of up to 2.25 million TL.

\$450,000

\$450,000

\$450,000