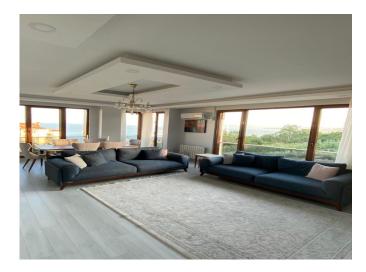

#### **Description**;

Our house is 4+1 and there are 2 more compartments as a pantry and a laundry room.

The view is unobstructed

The balcony is large and very pleasant, ideal for those looking for silence and calmness.

Our flat is built in the style of a 2-storey mansion.

2 bedrooms have en-suite bathroom + WC. It also has a large bathroom wc.

One of the en-suite rooms is ideal for a caregiver's room or for elderly parents.