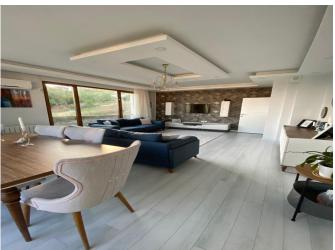

#### **Description**;

Our house is 4+1 and there are 2 more compartments as a pantry and a laundry room.

The view is unobstructed

The balcony is large and very pleasant, ideal for those looking for silence and calmness.

Our flat is built in the style of a 2-storey mansion.

2 bedrooms have en-suite bathroom + WC. It also has a large bathroom wc.

One of the en-suite rooms is ideal for a caregiver's room or for elderly parents.