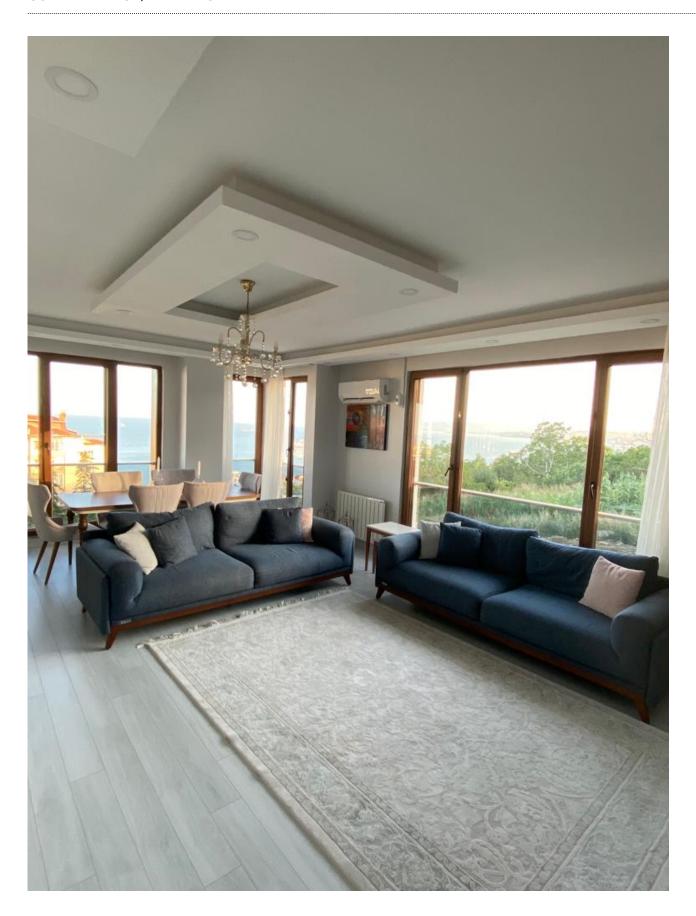

#### **Description**;

Our house is 4+1 and there are 2 more compartments as a pantry and a laundry room.

The view is unobstructed

The balcony is large and very pleasant, ideal for those looking for silence and calmness.

Our flat is built in the style of a 2-storey mansion.

2 bedrooms have en-suite bathroom + WC. It also has a large bathroom wc.

One of the en-suite rooms is ideal for a caregiver's room or for elderly parents.