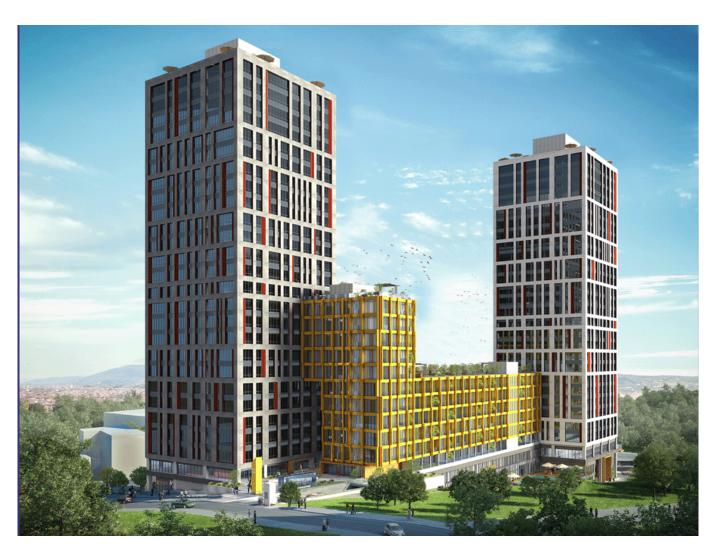

### **Description**;

Located in the Kadıköy-Fikirtepe district on the Asian side of Istanbul, this project is considered a development area with its new residential buildings and infrastructure, which means that it directly affects the annual value increase rate of all properties in the region. Our project has the most attractive location with all the services that residents need.

#### **Project Content:**

- Land area: 8.274 SQM. - 3 Residence Blocks, 467 Flats 1+1/2+1/3+1/4+1. - A and B Blocks are 24 floors and C Blocks are 7 floors (Home Office Concept). - The project includes a large 5-storey shopping center and 100 stores. - Sea view from the 6th floor. - In the project, there are Outdoor Swimming Pool - GYM - Sauna - Steam Room - Indoor Cafeteria - Green Area and Family Area. - Emergency exit and 6-storey car park area. - Less than 2 minutes walking distance to Metrobus and E5 highway. - The project is surrounded by many luxury commercial centers as well as public and private schools and universities such as Marmara, Bahçeşehir and Okan University.