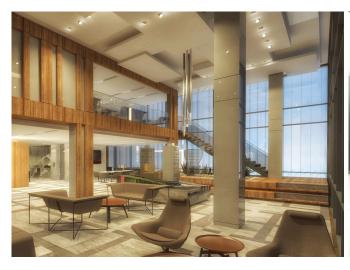

## **Property Features;**

Parking Smart House Swimming Pool
Air Conditioning Park Satellite TV
Signaling Concierge Elevator

Appliances Sauna

#### **Project Content:**

- Land area: 8.274 SQM. - 3 Residence Blocks, 467 Flats 1+1/2+1/3+1/4+1. - A and B Blocks are 24 floors and C Blocks are 7 floors (Home Office Concept). - The project includes a large 5-storey shopping center and 100 stores. - Sea view from the 6th floor. - In the project, there are Outdoor Swimming Pool - GYM - Sauna - Steam Room - Indoor Cafeteria - Green Area and Family Area. - Emergency exit and 6-storey car park area. - Less than 2 minutes walking distance to Metrobus and E5 highway. - The project is surrounded by many luxury commercial centers as well as public and private schools and universities such as Marmara, Bahçeşehir and Okan University.