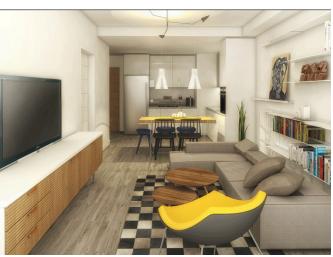

## **Property Features;**

Parking Smart House Swimming Pool
Air Conditioning Park Satellite TV
Signaling Concierge Elevator

Appliances Sauna

#### **Project Content:**

- Land area: 8.274 SQM. - 3 Residence Blocks, 467 Flats 1+1/2+1/3+1/4+1. - A and B Blocks are 24 floors and C Blocks are 7 floors (Home Office Concept). - The project includes a large 5-storey shopping center and 100 stores. - Sea view from the 6th floor. - In the project, there are Outdoor Swimming Pool - GYM - Sauna - Steam Room - Indoor Cafeteria - Green Area and Family Area. - Emergency exit and 6-storey car park area. - Less than 2 minutes walking distance to Metrobus and E5 highway. - The project is surrounded by many luxury commercial centers as well as public and private schools and universities such as Marmara, Bahçeşehir and Okan University.