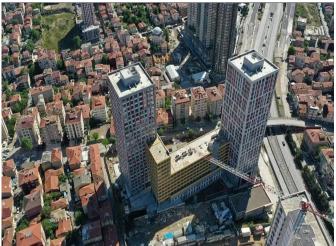

### **Description**;

Located in the Kadıköy-Fikirtepe district on the Asian side of Istanbul, this project is considered a development area with its new residential buildings and infrastructure, which means that it directly affects the annual value increase rate of all properties in the region. Our project has the most attractive location with all the services that residents need.

#### **Project Content:**

- Land area: 8.274 SQM. - 3 Residence Blocks, 467 Flats 1+1/2+1/3+1/4+1. - A and B Blocks are 24 floors and C Blocks are 7 floors (Home Office Concept). - The project includes a large 5-storey shopping center and 100 stores. - Sea view from the 6th floor. - In the project, there are Outdoor Swimming Pool - GYM - Sauna - Steam Room - Indoor Cafeteria - Green Area and Family Area. - Emergency exit and 6-storey car park area. - Less than 2 minutes walking distance to Metrobus and E5 highway. - The project is surrounded by many luxury commercial centers as well as public and private schools and universities such as Marmara, Bahçeşehir and Okan University.