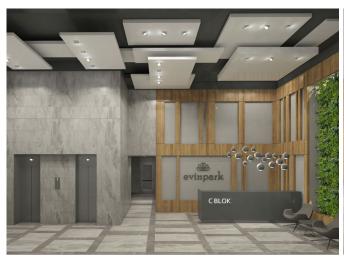

## **Property Features;**

Parking Smart House Swimming Pool
Air Conditioning Park Satellite TV
Signaling Concierge Elevator

Appliances Sauna

#### **Project Content:**

- Land area: 8.274 SQM. - 3 Residence Blocks, 467 Flats 1+1/2+1/3+1/4+1. - A and B Blocks are 24 floors and C Blocks are 7 floors (Home Office Concept). - The project includes a large 5-storey shopping center and 100 stores. - Sea view from the 6th floor. - In the project, there are Outdoor Swimming Pool - GYM - Sauna - Steam Room - Indoor Cafeteria - Green Area and Family Area. - Emergency exit and 6-storey car park area. - Less than 2 minutes walking distance to Metrobus and E5 highway. - The project is surrounded by many luxury commercial centers as well as public and private schools and universities such as Marmara, Bahçeşehir and Okan University.