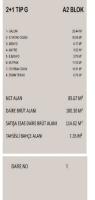

The houses are being built on an aarea of  $16.110 \text{ m}^2$  in the center of Beylikduzu. The project, which comes to life in a total of 10 blocks, hosts 505 flats. It also has 20 shops. The project offers a variety of housing from 1+1 to 3+1. In addition, the houses have a width between 65 m<sup>2</sup> and 140 m<sup>2</sup>. It will open the doors of a unique experience for you with a choice of flats for all tastes.