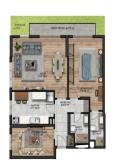

| Lot No: 2006                  | Balconies: 1               |
|-------------------------------|----------------------------|
| <b>Area (m2):</b> 65 - 140 M2 | Number of Floors: 10       |
| Land Area (m2): 16.110 M2     | Distance to Sea: 4 KM      |
| Bedrooms: 3                   | Distance to Airport: 50 KM |
| Bathrooms: 1-2                |                            |

The houses are being built on an aarea of  $16.110 \text{ m}^2$  in the center of Beylikduzu. The project, which comes to life in a total of 10 blocks, hosts 505 flats. It also has 20 shops. The project offers a variety of housing from 1+1 to 3+1. In addition, the houses have a width between 65 m<sup>2</sup> and 140 m<sup>2</sup>. It will open the doors of a unique experience for you with a choice of flats for all tastes.