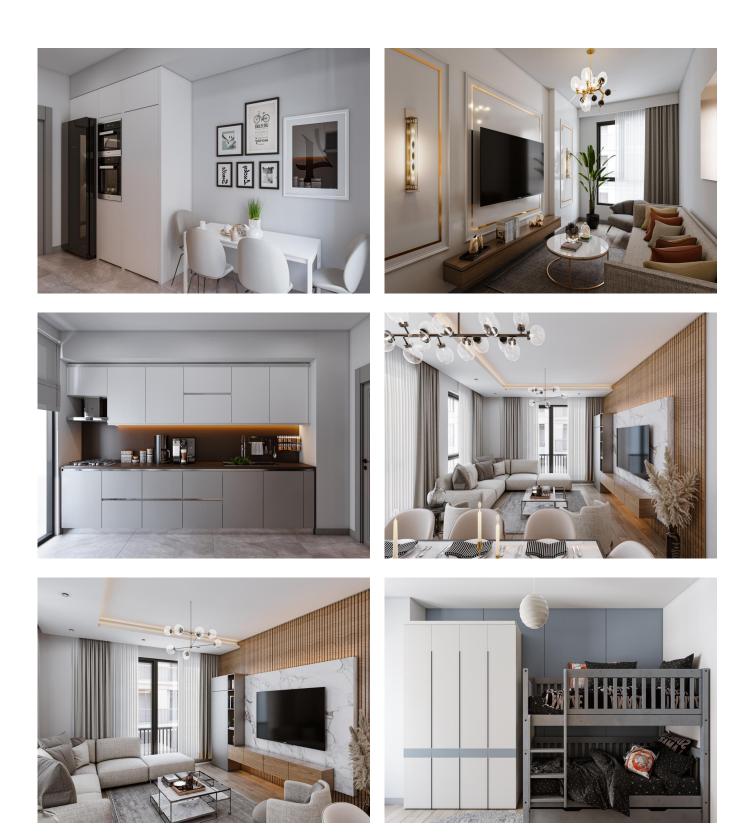

### **Property Features;**

| Sauna       | Concierge        | Appliances    |
|-------------|------------------|---------------|
| Elevator    | Signaling        | Satellite TV  |
| Park        | Air Conditioning | Swimming Pool |
| Smart House | Parking          | Balcony       |