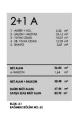

Istanbul Atlas university 3 min

Memorial Bahçelievler hospital 22 min

Altınbaş university 9 min

Acıbadem atakent hospital 22 min

\$170,000

\$170,000

\$170,000

| 1+1 A                                                                    |                                            |
|--------------------------------------------------------------------------|--------------------------------------------|
| 1 - ANIRE + HOL<br>2 - SALON+MUTFAK<br>3 - EBY, YATAK ODASI<br>4 - BANYO | 6.45 m²<br>23,16 m²<br>12,39 m²<br>3.67 m² |
| NET ALAN                                                                 | 45,67 m²                                   |
| DAİRE BRÜT ALANI<br>SATIŞA ESAS BRÜT ALAN                                | 52,33 m²<br>64,77 m²                       |
| BLOK : A2<br>BAĞIMSIZ BÖLÜM NO: A                                        |                                            |