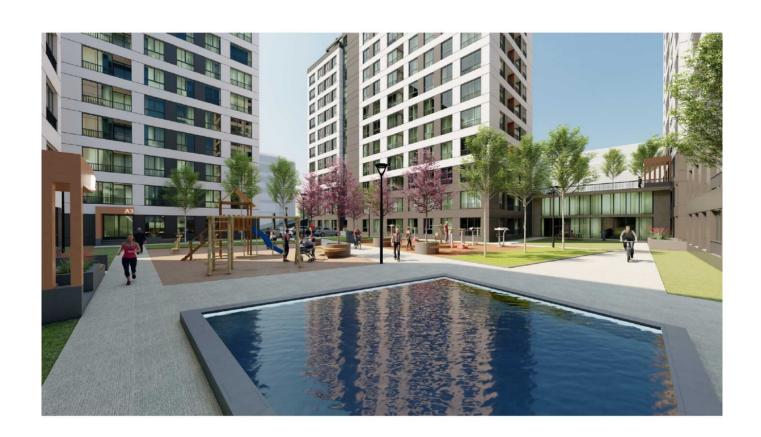

### **Description**;

#### **General Information**

Status: Under construction

Land area: 7.500 m<sup>2</sup>

Delivery date: Dec 2022

Green area: 4.000 m<sup>2</sup>

Title deed: Kat Mülkiyet / after delivery

Total of blocks: 4 Title deed fees: 2%

Fitness rooms

Shops

Green areas

Open/closed parking lots