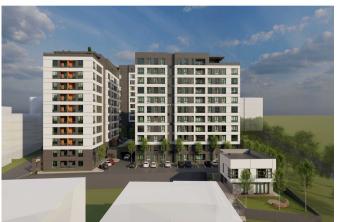

#### **General Information**

Status: Under construction

Land area: 7.500 m<sup>2</sup>

Delivery date: Dec 2022

Green area: 4.000 m<sup>2</sup>

Title deed: Kat Mülkiyet / after delivery

Total of blocks: 4 Title deed fees: 2%

Floor height: 9 floors

Notary fees: 15.000 TL - 20.000 TL

Total of flats: 250

VAT: Included in the prices.

Flat types: 1+1 - 2+1 - 3+1

Social Facilities

Kindergarten Kids area

\$170,000