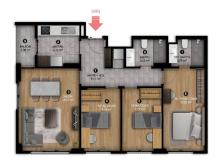

\$170,000

Lot No: 167 Bathrooms: 1-2

**Area (m2):** 64-117 m2 **Balconies:** 1

Land Area (m2): 7.500 m2 Number of Floors: 9

**Bedrooms:** 3

------

Floor height: 9 floors

Notary fees: 15.000 TL - 20.000 TL

Total of flats: 250

VAT: Included in the prices.

Flat types: 1+1 - 2+1 - 3+1

Social Facilities

Kindergarten Kids area

\$170,000