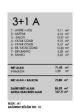

\$170,000

Lot No: 167 Bathrooms: 1-2

**Area (m2):** 64-117 m2 **Balconies:** 1

Land Area (m2): 7.500 m2 Number of Floors: 9

**Bedrooms:** 3

------

Floor height: 9 floors

Notary fees: 15.000 TL - 20.000 TL

Total of flats: 250

VAT: Included in the prices.

Flat types: 1+1 - 2+1 - 3+1

Social Facilities

Kindergarten Kids area

\$170,000