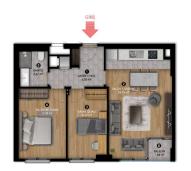

\$170,000

Lot No: 167 Bathrooms: 1-2

**Area (m2):** 64-117 m2 **Balconies:** 1

Land Area (m2): 7.500 m2 Number of Floors: 9

**Bedrooms:** 3

------

Floor height: 9 floors

Notary fees: 15.000 TL - 20.000 TL

Total of flats: 250

VAT: Included in the prices.

Flat types: 1+1 - 2+1 - 3+1

Social Facilities

Kindergarten Kids area

\$170,000