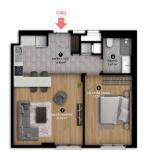

\$170,000

Lot No: 167 Bathrooms: 1-2

**Area (m2):** 64-117 m2 **Balconies:** 1

Land Area (m2): 7.500 m2 Number of Floors: 9

**Bedrooms:** 3

------

Floor height: 9 floors

Notary fees: 15.000 TL - 20.000 TL

Total of flats: 250

VAT: Included in the prices.

Flat types: 1+1 - 2+1 - 3+1

Social Facilities

Kindergarten Kids area

\$170,000