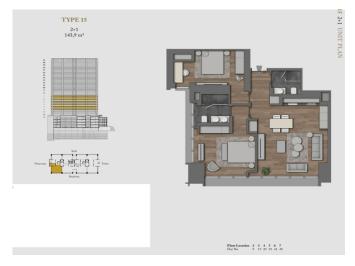

The project rises on Valikonağı Street in Nişantaşı. In the project, which was realized at the junction point of Istanbul's history and social structure; hotels, offices and residences. There are 31 different types of residences in the project, where fully equipped residence services are offered. There are 121 residences in total in the project, which consists of a single block and 22 floors. There are many different alternatives from 1+1 to penthouses in the housing project, where you can easily find housing suitable for every request and need.