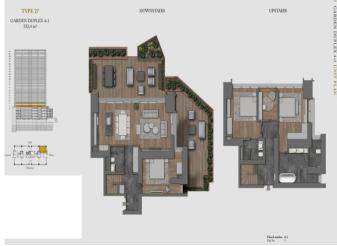

The project rises on Valikonağı Street in Nişantaşı. In the project, which was realized at the junction point of Istanbul's history and social structure; hotels, offices and residences. There are 31 different types of residences in the project, where fully equipped residence services are offered. There are 121 residences in total in the project, which consists of a single block and 22 floors. There are many different alternatives from 1+1 to penthouses in the housing project, where you can easily find housing suitable for every request and need.