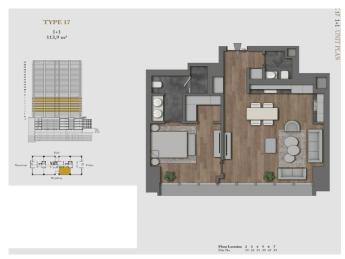

The project rises on Valikonağı Street in Nişantaşı. In the project, which was realized at the junction point of Istanbul's history and social structure; hotels, offices and residences. There are 31 different types of residences in the project, where fully equipped residence services are offered. There are 121 residences in total in the project, which consists of a single block and 22 floors. There are many different alternatives from 1+1 to penthouses in the housing project, where you can easily find housing suitable for every request and need.