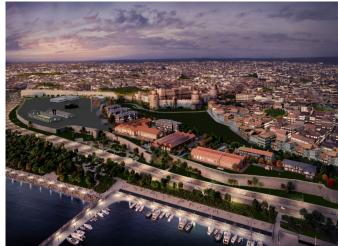

The project, which is frequently mentioned among the housing projects with sea view, will be in the closest location to everywhere. Thanks to the project, which creates a unique location opportunity, you will always experience location advantage. The project also provides the opportunity to make valuable investments with different housing types and commercial units.

Quality social activities await you in the project, where social and economic life are intertwined. Every day will be full of fun in the project, where pleasant shopping opportunities are supported by mixed living spaces. The project, which has a special architectural design so that you can feel the dynamism of the city even in your home, is waiting for its investors in Fatih.

The project, which has a land area of 40,000 square meters in total, will distinguish itself among the campaigned housing projects. In the project, which hosts many opportunities with its social and green

\$1,850,000

areas of 31,000 square meters, many privileges await you, from residence services to smart building features. There are 6 blocks in the project, which includes 76 residence flats, 36 historical loft residence flats and a 56 suite hotel. The types of residences vary from 1+1 to 6+1 in the project, where you can easily find housing suitable for every need and request.

Contrary to the usual Istanbul housing projects, the project includes many values such as the historical building, 2 nostalgic locomotives and an open-air exhibition area. The project that will bring the center of the city to your home is waiting for you in Fatih.