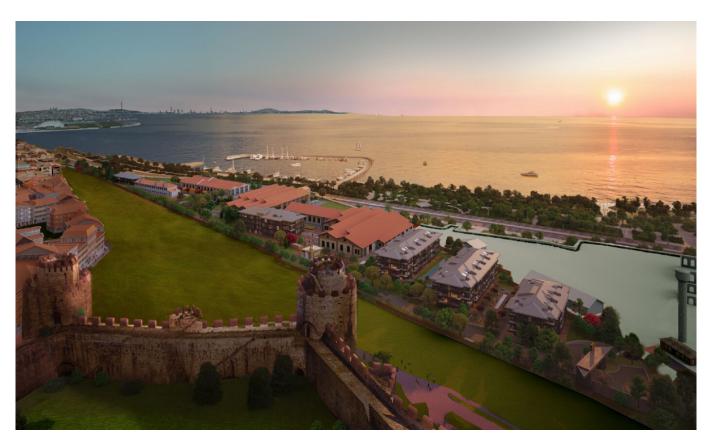

The project, which is frequently mentioned among the housing projects with sea view, will be in the closest location to everywhere. Thanks to the project, which creates a unique location opportunity, you will always experience location advantage. The project also provides the opportunity to make valuable investments with different housing types and commercial units.

Quality social activities await you in the project, where social and economic life are intertwined. Every day will be full of fun in the project, where pleasant shopping opportunities are supported by mixed living spaces. The project, which has a special architectural design so that you can feel the dynamism of the city even in your home, is waiting for its investors in Fatih.

The project, which has a land area of 40,000 square meters in total, will distinguish itself among the campaigned housing projects. In the project, which hosts many opportunities with its social and green

\$1,850,000

areas of 31,000 square meters, many privileges await you, from residence services to smart building features. There are 6 blocks in the project, which includes 76 residence flats, 36 historical loft residence flats and a 56 suite hotel. The types of residences vary from 1+1 to 6+1 in the project, where you can easily find housing suitable for every need and request.

Contrary to the usual Istanbul housing projects, the project includes many values such as the historical building, 2 nostalgic locomotives and an open-air exhibition area. The project that will bring the center of the city to your home is waiting for you in Fatih.