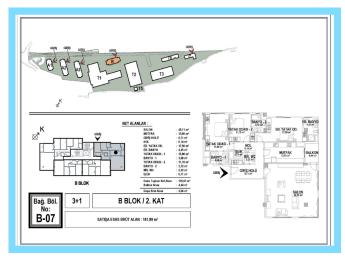

\$1,850,000

| Lot No: 208                      | Bathrooms: 1-3        |
|----------------------------------|-----------------------|
| <b>Area (m2):</b> 72 - 413 m2    | Balconies: 1          |
| <b>Land Area (m2):</b> 40.000 m2 | Terraces: 1           |
| Bedrooms: 1                      | Distance to Sea: 30 M |

The project, which has a land area of 40,000 square meters in total, will distinguish itself among the campaigned housing projects. In the project, which hosts many opportunities with its social and green

\$1,850,000

areas of 31,000 square meters, many privileges await you, from residence services to smart building features. There are 6 blocks in the project, which includes 76 residence flats, 36 historical loft residence flats and a 56 suite hotel. The types of residences vary from 1+1 to 6+1 in the project, where you can easily find housing suitable for every need and request.