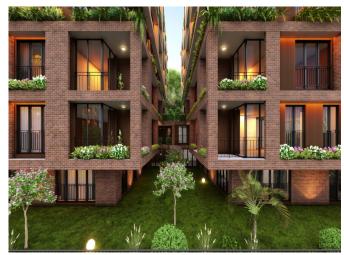

## **Description**;

Consisting of 10 blocks and a total of 348 units on a 12.800  $m^2$  land area, this project has a 54.300  $m^2$  project area, 7000  $m^2$  landscape area and 800  $m^2$  social area. There are different types of housing options in the project from 1+1 to 5+1.