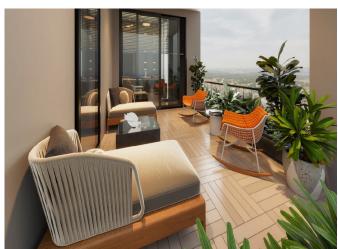

## **Property Features;**

Balcony Parking Smart House

Swimming Pool Air Conditioning Park
Satellite TV Signaling Elevator
Appliances Concierge Sauna

## **Description**;

Consisting of 10 blocks and a total of 348 units on a 12.800  $m^2$  land area, this project has a 54.300  $m^2$  project area, 7000  $m^2$  landscape area and 800  $m^2$  social area. There are different types of housing options in the project from 1+1 to 5+1.