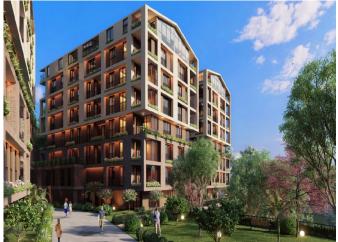

## **Description**;

Consisting of 10 blocks and a total of 348 units on a 12.800  $m^2$  land area, this project has a 54.300  $m^2$  project area, 7000  $m^2$  landscape area and 800  $m^2$  social area. There are different types of housing options in the project from 1+1 to 5+1.