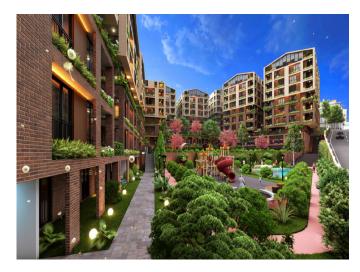

## **Description**;

Consisting of 10 blocks and a total of 348 units on a 12.800  $m^2$  land area, this project has a 54.300  $m^2$  project area, 7000  $m^2$  landscape area and 800  $m^2$  social area. There are different types of housing options in the project from 1+1 to 5+1.