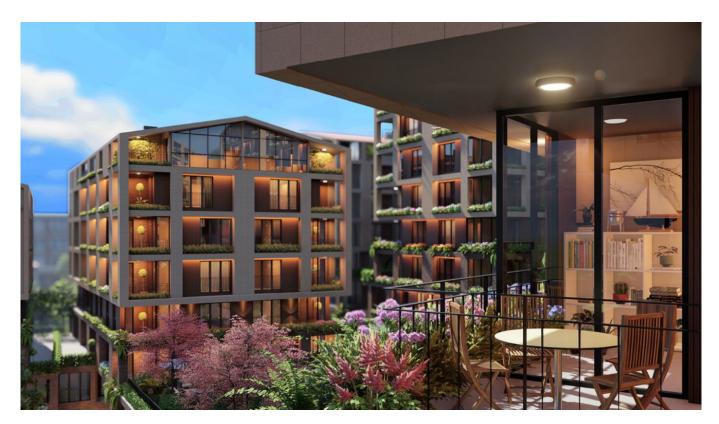

## **Description**;

Consisting of 10 blocks and a total of 348 units on a 12.800  $m^2$  land area, this project has a 54.300  $m^2$  project area, 7000  $m^2$  landscape area and 800  $m^2$  social area. There are different types of housing options in the project from 1+1 to 5+1.