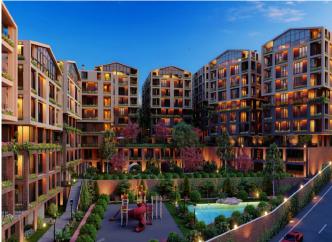

## **Description**;

Consisting of 10 blocks and a total of 348 units on a 12.800  $m^2$  land area, this project has a 54.300  $m^2$  project area, 7000  $m^2$  landscape area and 800  $m^2$  social area. There are different types of housing options in the project from 1+1 to 5+1.