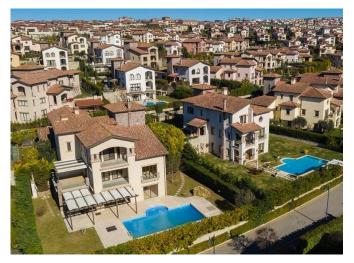

## **Description;**

The project consists of 482 villas. A part is ready and sold; It has been decided that the other part will be delivered in less than a year.

The project has a view of Büyükçekmece Lake and the Marmara Sea and is one of the most beautiful villa type projects; This of course means that he and his surroundings have and will have a stylish and prestigious population.

Another remarkable aspect is the green area of each villa; In this way, in addition to the large areas surrounding each villa, it gives psychological comfort to the viewer and this is a rare situation in Istanbul.