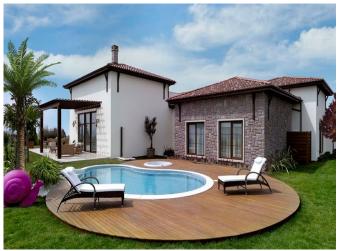

LUXURY VILLAS IN BUYUKCEKMECE REGION WITH SEA AND LAKE VIEW

| Lot No: 134            | Terraces: 2-4           |
|------------------------|-------------------------|
| Area (m2): 286-513     | Number of Floors: 3     |
| Land Area (m2): 240000 | Heating: CENTRAL        |
| Bedrooms: 4            | Distance to Sea: 11     |
| Bathrooms: 2-3         | Distance to Airport: 37 |
| Balconies: 2-4         |                         |

## **Description;**

The project consists of 482 villas. A part is ready and sold; It has been decided that the other part will be delivered in less than a year.

The project has a view of Büyükçekmece Lake and the Marmara Sea and is one of the most beautiful villa type projects; This of course means that he and his surroundings have and will have a stylish and prestigious population.

Another remarkable aspect is the green area of each villa; In this way, in addition to the large areas surrounding each villa, it gives psychological comfort to the viewer and this is a rare situation in Istanbul.