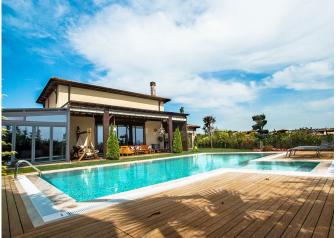

LUXURY VILLAS IN BUYUKCEKMECE REGION WITH SEA AND LAKE VIEW

| Lot No: 134            | Terraces: 2-4           |
|------------------------|-------------------------|
| Area (m2): 286-513     | Number of Floors: 3     |
| Land Area (m2): 240000 | Heating: CENTRAL        |
| Bedrooms: 4            | Distance to Sea: 11     |
| Bathrooms: 2-3         | Distance to Airport: 37 |
| Balconies: 2-4         |                         |

## **Description;**

The project consists of 482 villas. A part is ready and sold; It has been decided that the other part will be delivered in less than a year.

The project has a view of Büyükçekmece Lake and the Marmara Sea and is one of the most beautiful villa type projects; This of course means that he and his surroundings have and will have a stylish and prestigious population.

Another remarkable aspect is the green area of each villa; In this way, in addition to the large areas surrounding each villa, it gives psychological comfort to the viewer and this is a rare situation in Istanbul.