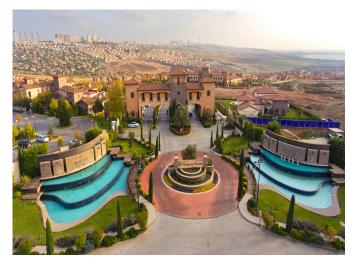

## **Description;**

The project consists of 482 villas. A part is ready and sold; It has been decided that the other part will be delivered in less than a year.

The project has a view of Büyükçekmece Lake and the Marmara Sea and is one of the most beautiful villa type projects; This of course means that he and his surroundings have and will have a stylish and prestigious population.

Another remarkable aspect is the green area of each villa; In this way, in addition to the large areas surrounding each villa, it gives psychological comfort to the viewer and this is a rare situation in Istanbul.