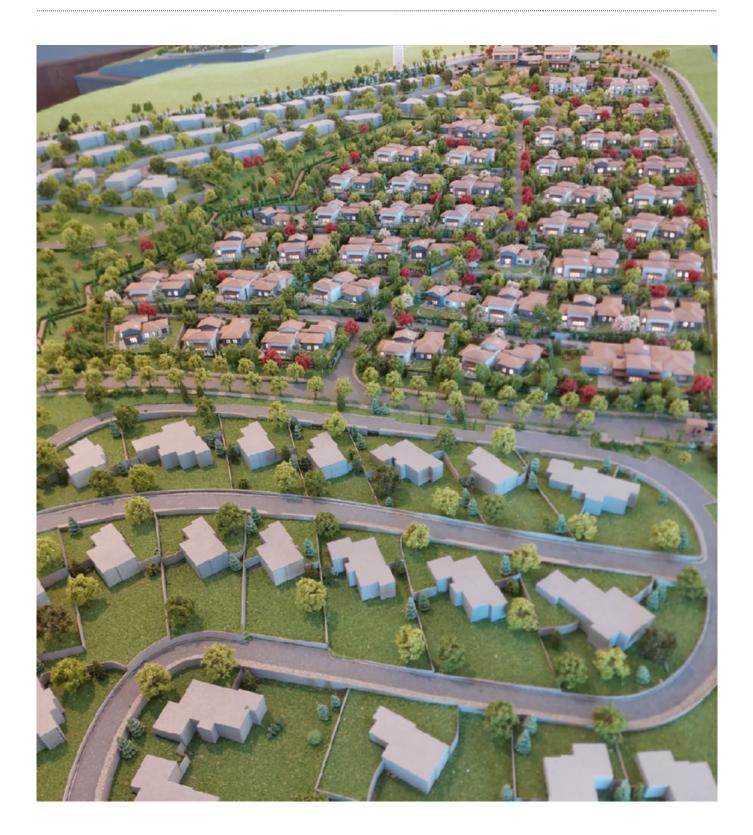

## **Description;**

The project consists of 482 villas. A part is ready and sold; It has been decided that the other part will be delivered in less than a year.

The project has a view of Büyükçekmece Lake and the Marmara Sea and is one of the most beautiful villa type projects; This of course means that he and his surroundings have and will have a stylish and prestigious population.

Another remarkable aspect is the green area of each villa; In this way, in addition to the large areas surrounding each villa, it gives psychological comfort to the viewer and this is a rare situation in Istanbul.