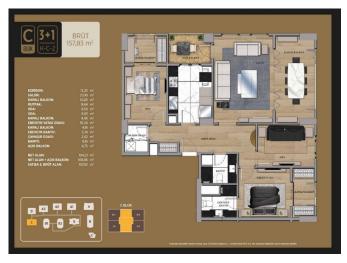

### **Description**;

This project is a residential project built on a land area of 36,750 square meters. The project consists of 935 apartments and 18 commercial areas.

The residential project is located in Sariyer, which is witnessing a rapid rise, near important centers such as Maslak and Levent, and the residential project consists of 11 blocks. The project includes apartment types, each of which is different, distinctive, and unique. There are flat options in different sizes such as 1+0, 1+1, 2+1, 3+1 and 4+1. In the apartments designed with every family type in mind, there is a choice of 1+0 studio apartments for you, or a large flat. 4+1 for a large family. The project overlooks the Belgrade Forest, one of the rare green areas that extends all the way to the city. Thus, you will have the opportunity to reach for the tone of green and the freshness of nature whenever you want. You and your children will be able to enjoy green spaces with walking paths, gardens, outdoor sports areas, children's playgrounds and more. You can spend quality time with your loved ones in social areas and enjoy life.

The project, which was implemented with a modern architectural understanding, was organized with an understanding that meets the expectations of families. You will find everything you want in the types of apartments designed by the famous interior architect Hakan Helvacıoğlu with more than 25 years of experience. 3 different styles and types of flats are designed for you.