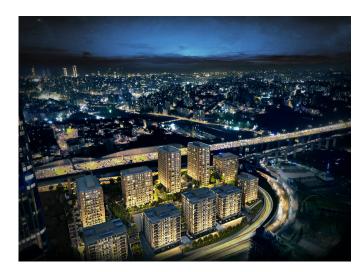

### **Description**;

This project is a residential project built on a land area of 36,750 square meters. The project consists of 935 apartments and 18 commercial areas.

The residential project is located in Sariyer, which is witnessing a rapid rise, near important centers such as Maslak and Levent, and the residential project consists of 11 blocks. The project includes apartment types, each of which is different, distinctive, and unique. There are flat options in different sizes such as 1+0, 1+1, 2+1, 3+1 and 4+1. In the apartments designed with every family type in mind, there is a choice of 1+0 studio apartments for you, or a large flat. 4+1 for a large family. The project overlooks the Belgrade Forest, one of the rare green areas that extends all the way to the city. Thus, you will have the opportunity to reach for the tone of green and the freshness of nature whenever you want. You and your children will be able to enjoy green spaces with walking paths, gardens, outdoor sports areas, children's playgrounds and more. You can spend quality time with your loved ones in social areas and enjoy life.

The project is located in the heart of the city in Seyrantepe, one of the valuable neighborhoods of Istanbul. With its location advantage, it is very close to important roads and public transportation vehicles in Istanbul.