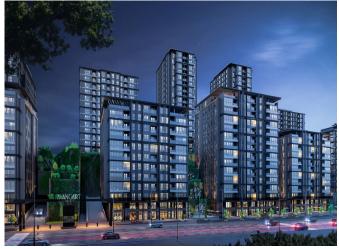

### **Description**;

This project is a residential project built on a land area of 36,750 square meters. The project consists of 935 apartments and 18 commercial areas.

The residential project is located in Sariyer, which is witnessing a rapid rise, near important centers such as Maslak and Levent, and the residential project consists of 11 blocks. The project includes apartment types, each of which is different, distinctive, and unique. There are flat options in different sizes such as 1+0, 1+1, 2+1, 3+1 and 4+1. In the apartments designed with every family type in mind, there is a choice of 1+0 studio apartments for you, or a large flat. 4+1 for a large family. The project overlooks the Belgrade Forest, one of the rare green areas that extends all the way to the city. Thus, you will have the opportunity to reach for the tone of green and the freshness of nature whenever you want. You and your children will be able to enjoy green spaces with walking paths, gardens, outdoor sports areas, children's playgrounds and more. You can spend quality time with your loved ones in social areas and enjoy life.

\$500,000

The project offers different alternatives for those who do not want to go to the shopping center. If you want to get out of your home and meet your needs within walking distance, you can shop in the shops in the project's 18-shop bazaar or have a good time in the cafes. With areas designed for you, you can fulfill all your needs close to your home.