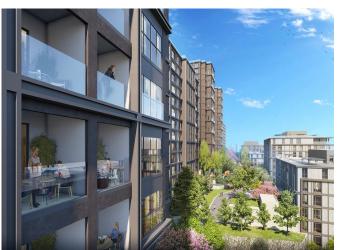

### **Description**;

This project is a residential project built on a land area of 36,750 square meters. The project consists of 935 apartments and 18 commercial areas.

The residential project is located in Sariyer, which is witnessing a rapid rise, near important centers such as Maslak and Levent, and the residential project consists of 11 blocks. The project includes apartment types, each of which is different, distinctive, and unique. There are flat options in different sizes such as 1+0, 1+1, 2+1, 3+1 and 4+1. In the apartments designed with every family type in mind, there is a choice of 1+0 studio apartments for you, or a large flat. 4+1 for a large family. The project overlooks the Belgrade Forest, one of the rare green areas that extends all the way to the city. Thus, you will have the opportunity to reach for the tone of green and the freshness of nature whenever you want. You and your children will be able to enjoy green spaces with walking paths, gardens, outdoor sports areas, children's playgrounds and more. You can spend quality time with your loved ones in social areas and enjoy life.

Developed by a reliable construction company, the project includes only flat options. There are no offices and work areas in the project. Designed with a horizontal architectural understanding, the project is designed keeping in mind the comfort of the residents.