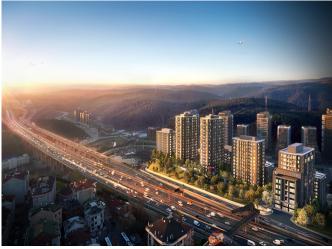

### **Description**;

This project is a residential project built on a land area of 36,750 square meters. The project consists of 935 apartments and 18 commercial areas.

The residential project is located in Sariyer, which is witnessing a rapid rise, near important centers such as Maslak and Levent, and the residential project consists of 11 blocks. The project includes apartment types, each of which is different, distinctive, and unique. There are flat options in different sizes such as 1+0, 1+1, 2+1, 3+1 and 4+1. In the apartments designed with every family type in mind, there is a choice of 1+0 studio apartments for you, or a large flat. 4+1 for a large family. The project overlooks the Belgrade Forest, one of the rare green areas that extends all the way to the city. Thus, you will have the opportunity to reach for the tone of green and the freshness of nature whenever you want. You and your children will be able to enjoy green spaces with walking paths, gardens, outdoor sports areas, children's playgrounds and more. You can spend quality time with your loved ones in social areas and enjoy life.

A new life is emerging in the center of attraction in Istanbul. The project provides easy access to the TEM highway, E-5 connection road, metro, air line and bridges. It is 3 km to Türk Telekom Stadium, 3.6 km to Maslak, 5 km to Levent, 6 km to Fatih Sultan Mehmet Bridge, 7 km to Beşiktaş and 10 km to Taksim.