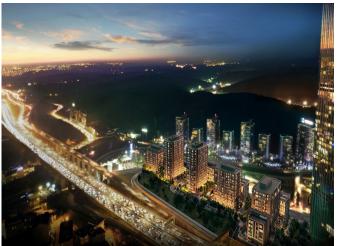

### **Description**;

This project is a residential project built on a land area of 36,750 square meters. The project consists of 935 apartments and 18 commercial areas.

The residential project is located in Sariyer, which is witnessing a rapid rise, near important centers such as Maslak and Levent, and the residential project consists of 11 blocks. The project includes apartment types, each of which is different, distinctive, and unique. There are flat options in different sizes such as 1+0, 1+1, 2+1, 3+1 and 4+1. In the apartments designed with every family type in mind, there is a choice of 1+0 studio apartments for you, or a large flat. 4+1 for a large family. The project overlooks the Belgrade Forest, one of the rare green areas that extends all the way to the city. Thus, you will have the opportunity to reach for the tone of green and the freshness of nature whenever you want. You and your children will be able to enjoy green spaces with walking paths, gardens, outdoor sports areas, children's playgrounds and more. You can spend quality time with your loved ones in social areas and enjoy life.

A new life is emerging in the center of attraction in Istanbul. The project provides easy access to the TEM highway, E-5 connection road, metro, air line and bridges. It is 3 km to Türk Telekom Stadium, 3.6 km to Maslak, 5 km to Levent, 6 km to Fatih Sultan Mehmet Bridge, 7 km to Beşiktaş and 10 km to Taksim.