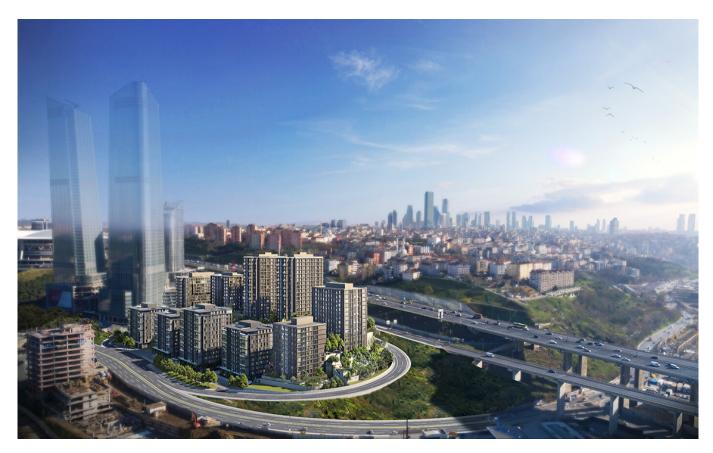

### **Description**;

This project is a residential project built on a land area of 36,750 square meters. The project consists of 935 apartments and 18 commercial areas.

The residential project is located in Sariyer, which is witnessing a rapid rise, near important centers such as Maslak and Levent, and the residential project consists of 11 blocks. The project includes apartment types, each of which is different, distinctive, and unique. There are flat options in different sizes such as 1+0, 1+1, 2+1, 3+1 and 4+1. In the apartments designed with every family type in mind, there is a choice of 1+0 studio apartments for you, or a large flat. 4+1 for a large family. The project overlooks the Belgrade Forest, one of the rare green areas that extends all the way to the city. Thus, you will have the opportunity to reach for the tone of green and the freshness of nature whenever you want. You and your children will be able to enjoy green spaces with walking paths, gardens, outdoor sports areas, children's playgrounds and more. You can spend quality time with your loved ones in social areas and enjoy life.

Due to the advantage of the project site; It is located near Maslak, Levent, İstinye and even Gayrettepe. Thanks to this proximity, you can easily reach the most important shopping centers in Turkey and fulfill all your needs within minutes.

The project is located in the heart of the city in Seyrantepe, one of the valuable neighborhoods of Istanbul. With its location advantage, it is very close to important roads and public transportation vehicles in Istanbul.

A new life is emerging in the center of attraction in Istanbul. The project provides easy access to the TEM highway, E-5 connection road, metro, air line and bridges. It is 3 km to Türk Telekom Stadium, 3.6 km to Maslak, 5 km to Levent, 6 km to Fatih Sultan Mehmet Bridge, 7 km to Beşiktaş and 10 km to Taksim.