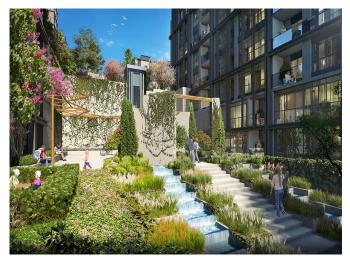

### **Description**;

This project is a residential project built on a land area of 36,750 square meters. The project consists of 935 apartments and 18 commercial areas.

The residential project is located in Sariyer, which is witnessing a rapid rise, near important centers such as Maslak and Levent, and the residential project consists of 11 blocks. The project includes apartment types, each of which is different, distinctive, and unique. There are flat options in different sizes such as 1+0, 1+1, 2+1, 3+1 and 4+1. In the apartments designed with every family type in mind, there is a choice of 1+0 studio apartments for you, or a large flat. 4+1 for a large family. The project overlooks the Belgrade Forest, one of the rare green areas that extends all the way to the city. Thus, you will have the opportunity to reach for the tone of green and the freshness of nature whenever you want. You and your children will be able to enjoy green spaces with walking paths, gardens, outdoor sports areas, children's playgrounds and more. You can spend quality time with your loved ones in social areas and enjoy life.