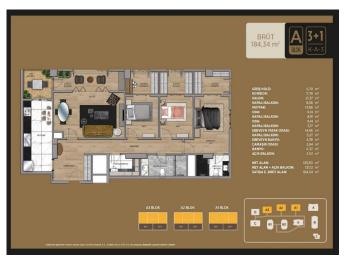

### **Description**;

This project is a residential project built on a land area of 36,750 square meters. The project consists of 935 apartments and 18 commercial areas.

The residential project is located in Sariyer, which is witnessing a rapid rise, near important centers such as Maslak and Levent, and the residential project consists of 11 blocks. The project includes apartment types, each of which is different, distinctive, and unique. There are flat options in different sizes such as 1+0, 1+1, 2+1, 3+1 and 4+1. In the apartments designed with every family type in mind, there is a choice of 1+0 studio apartments for you, or a large flat. 4+1 for a large family. The project overlooks the Belgrade Forest, one of the rare green areas that extends all the way to the city. Thus, you will have the opportunity to reach for the tone of green and the freshness of nature whenever you want. You and your children will be able to enjoy green spaces with walking paths, gardens, outdoor sports areas, children's playgrounds and more. You can spend quality time with your loved ones in social areas and enjoy life.

The project, which was implemented with a modern architectural understanding, was organized with an understanding that meets the expectations of families. You will find everything you want in the types of apartments designed by the famous interior architect Hakan Helvacıoğlu with more than 25 years of experience. 3 different styles and types of flats are designed for you.