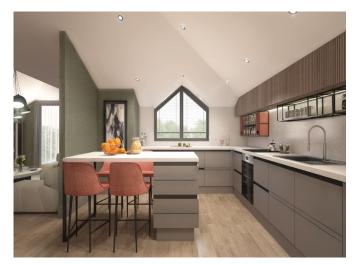

#### **Description**;

This project, which was built on an area of 6 thousand 411 square meters with an investment of 50 million TL, consists of 12 luxury triplex villas. All of the villas in the project have a large garden varying between 250 and 350 square meters. With its private pool, 100 square meter basement floor, 40 square meter living room opening to the garden, trend designs in every detail, it adds a high-level dimension to the concept of triplex housing.