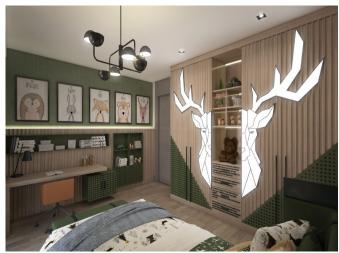

#### **Description**;

This project, which was built on an area of 6 thousand 411 square meters with an investment of 50 million TL, consists of 12 luxury triplex villas. All of the villas in the project have a large garden varying between 250 and 350 square meters. With its private pool, 100 square meter basement floor, 40 square meter living room opening to the garden, trend designs in every detail, it adds a high-level dimension to the concept of triplex housing.

Each villa has its own private garden varying between 250 and 350 square meters. Special designs embroidered in every detail of the project play a role in determining new trends in housing.

The owner of the construction company that made the project, said, "Our project differs from the projects in the region with its wide landscape area of 4,603 square meters, its private garden for each villa, and its luxury equipment. In our project, which we offer beyond what is expected from a villa, we aimed to offer our investors comfortable living spaces that exceed the limits of luxury. We have achieved this goal with all our high-end equipment. We offer our project for sale at special prices for the launch upon the demand from our investors."