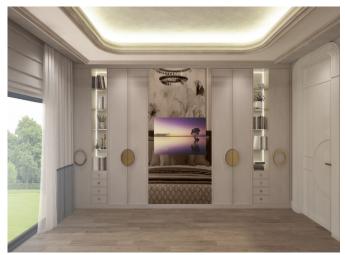

#### **Description**;

This project, which was built on an area of 6 thousand 411 square meters with an investment of 50 million TL, consists of 12 luxury triplex villas. All of the villas in the project have a large garden varying between 250 and 350 square meters. With its private pool, 100 square meter basement floor, 40 square meter living room opening to the garden, trend designs in every detail, it adds a high-level dimension to the concept of triplex housing.

Each villa has its own private garden varying between 250 and 350 square meters. Special designs embroidered in every detail of the project play a role in determining new trends in housing.

The owner of the construction company that made the project, said, "Our project differs from the projects in the region with its wide landscape area of 4,603 square meters, its private garden for each villa, and its luxury equipment. In our project, which we offer beyond what is expected from a villa, we aimed to offer our investors comfortable living spaces that exceed the limits of luxury. We have achieved this goal with all our high-end equipment. We offer our project for sale at special prices for the launch upon the demand from our investors."