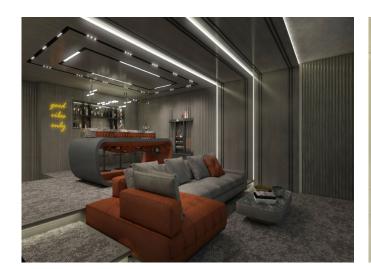

#### **Description**;

This project, which was built on an area of 6 thousand 411 square meters with an investment of 50 million TL, consists of 12 luxury triplex villas. All of the villas in the project have a large garden varying between 250 and 350 square meters. With its private pool, 100 square meter basement floor, 40 square meter living room opening to the garden, trend designs in every detail, it adds a high-level dimension to the concept of triplex housing.

Each villa has its own private garden varying between 250 and 350 square meters. Special designs embroidered in every detail of the project play a role in determining new trends in housing.

The owner of the construction company that made the project, said, "Our project differs from the projects in the region with its wide landscape area of 4,603 square meters, its private garden for each villa, and its luxury equipment. In our project, which we offer beyond what is expected from a villa, we aimed to offer our investors comfortable living spaces that exceed the limits of luxury. We have achieved this goal with all our high-end equipment. We offer our project for sale at special prices for the launch upon the demand from our investors."