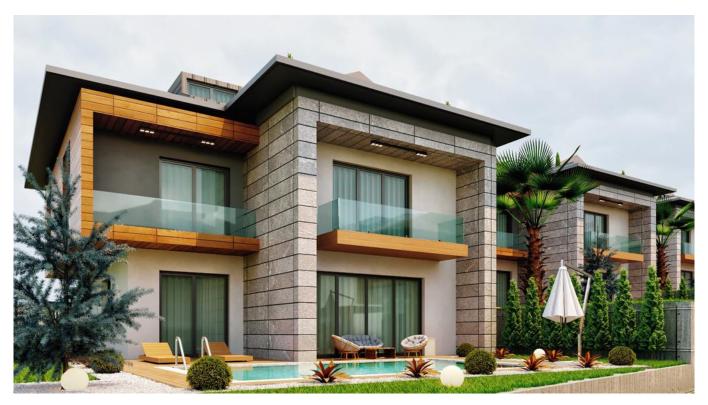

#### LUXURIOUS VILLA PROJECT NEARBY THE SEA IN BEYLIKDUZU/ISTANBUL

\$1,260,000

Lot No: 133

Terraces: 1

Area (m2): 469 - 500 m2

Number of Floors: 2

Land Area (m2): 6411 m2

Year of Construction: 2021

#### **Description**;

This project, which was built on an area of 6 thousand 411 square meters with an investment of 50 million TL, consists of 12 luxury triplex villas. All of the villas in the project have a large garden varying between 250 and 350 square meters. With its private pool, 100 square meter basement floor, 40 square meter living room opening to the garden, trend designs in every detail, it adds a high-level dimension to the concept of triplex housing.

Located in Gürpınar, the most valued region of Beylikdüzü, the project differs from the projects in the region with its wide landscape area of 4,603 square meters, its private garden for each villa, and its luxury equipment beyond borders.