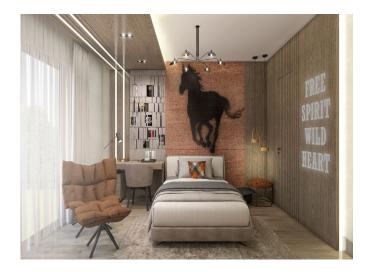

#### **Description**;

This project, which was built on an area of 6 thousand 411 square meters with an investment of 50 million TL, consists of 12 luxury triplex villas. All of the villas in the project have a large garden varying between 250 and 350 square meters. With its private pool, 100 square meter basement floor, 40 square meter living room opening to the garden, trend designs in every detail, it adds a high-level dimension to the concept of triplex housing.

Each villa has its own private garden varying between 250 and 350 square meters. Special designs embroidered in every detail of the project play a role in determining new trends in housing.

The owner of the construction company that made the project, said, "Our project differs from the projects in the region with its wide landscape area of 4,603 square meters, its private garden for each villa, and its luxury equipment. In our project, which we offer beyond what is expected from a villa, we aimed to offer our investors comfortable living spaces that exceed the limits of luxury. We have achieved this goal with all our high-end equipment. We offer our project for sale at special prices for the launch upon the demand from our investors."