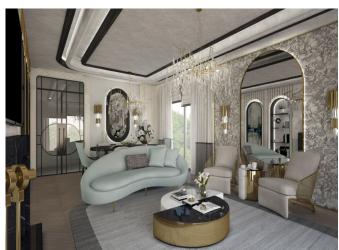

#### **Description**;

This project, which was built on an area of 6 thousand 411 square meters with an investment of 50 million TL, consists of 12 luxury triplex villas. All of the villas in the project have a large garden varying between 250 and 350 square meters. With its private pool, 100 square meter basement floor, 40 square meter living room opening to the garden, trend designs in every detail, it adds a high-level dimension to the concept of triplex housing.

Each villa has its own private garden varying between 250 and 350 square meters. Special designs embroidered in every detail of the project play a role in determining new trends in housing.

The owner of the construction company that made the project, said, "Our project differs from the projects in the region with its wide landscape area of 4,603 square meters, its private garden for each villa, and its luxury equipment. In our project, which we offer beyond what is expected from a villa, we aimed to offer our investors comfortable living spaces that exceed the limits of luxury. We have achieved this goal with all our high-end equipment. We offer our project for sale at special prices for the launch upon the demand from our investors."