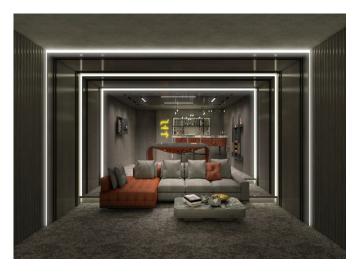

#### **Description**;

This project, which was built on an area of 6 thousand 411 square meters with an investment of 50 million TL, consists of 12 luxury triplex villas. All of the villas in the project have a large garden varying between 250 and 350 square meters. With its private pool, 100 square meter basement floor, 40 square meter living room opening to the garden, trend designs in every detail, it adds a high-level dimension to the concept of triplex housing.

Each villa has its own private garden varying between 250 and 350 square meters. Special designs embroidered in every detail of the project play a role in determining new trends in housing.

The owner of the construction company that made the project, said, "Our project differs from the projects in the region with its wide landscape area of 4,603 square meters, its private garden for each villa, and its luxury equipment. In our project, which we offer beyond what is expected from a villa, we aimed to offer our investors comfortable living spaces that exceed the limits of luxury. We have achieved this goal with all our high-end equipment. We offer our project for sale at special prices for the launch upon the demand from our investors."