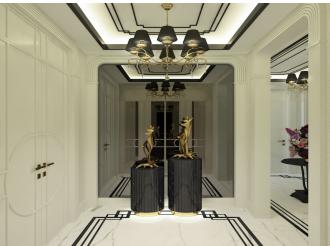

#### **Description**;

This project, which was built on an area of 6 thousand 411 square meters with an investment of 50 million TL, consists of 12 luxury triplex villas. All of the villas in the project have a large garden varying between 250 and 350 square meters. With its private pool, 100 square meter basement floor, 40 square meter living room opening to the garden, trend designs in every detail, it adds a high-level dimension to the concept of triplex housing.

Each villa has its own private garden varying between 250 and 350 square meters. Special designs embroidered in every detail of the project play a role in determining new trends in housing.

The owner of the construction company that made the project, said, "Our project differs from the projects in the region with its wide landscape area of 4,603 square meters, its private garden for each villa, and its luxury equipment. In our project, which we offer beyond what is expected from a villa, we aimed to offer our investors comfortable living spaces that exceed the limits of luxury. We have achieved this goal with all our high-end equipment. We offer our project for sale at special prices for the launch upon the demand from our investors."