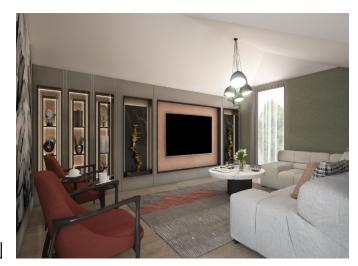

#### **Description**;

This project, which was built on an area of 6 thousand 411 square meters with an investment of 50 million TL, consists of 12 luxury triplex villas. All of the villas in the project have a large garden varying between 250 and 350 square meters. With its private pool, 100 square meter basement floor, 40 square meter living room opening to the garden, trend designs in every detail, it adds a high-level dimension to the concept of triplex housing.