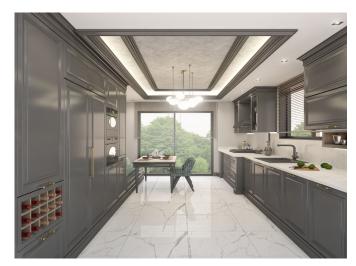

#### **Description**;

This project, which was built on an area of 6 thousand 411 square meters with an investment of 50 million TL, consists of 12 luxury triplex villas. All of the villas in the project have a large garden varying between 250 and 350 square meters. With its private pool, 100 square meter basement floor, 40 square meter living room opening to the garden, trend designs in every detail, it adds a high-level dimension to the concept of triplex housing.

Each villa has its own private garden varying between 250 and 350 square meters. Special designs embroidered in every detail of the project play a role in determining new trends in housing.

The owner of the construction company that made the project, said, "Our project differs from the projects in the region with its wide landscape area of 4,603 square meters, its private garden for each villa, and its luxury equipment. In our project, which we offer beyond what is expected from a villa, we aimed to offer our investors comfortable living spaces that exceed the limits of luxury. We have achieved this goal with all our high-end equipment. We offer our project for sale at special prices for the launch upon the demand from our investors."