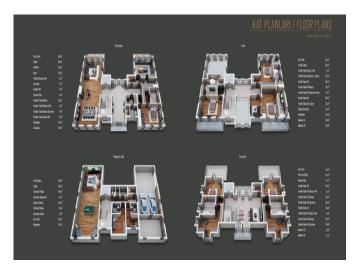

\$1,000,000,000

Lot No: 31001

Area (m2): 350-7000 square meters

Number of Floors: 2-3

Land Area (m2): 75,000 sqm

Year of Construction: 2022

Bedrooms: 5+

Distance to Sea: 37 km

Bathrooms: 4

Distance to Airport: 58 km