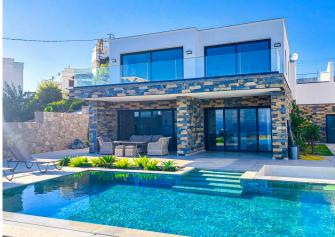

### LUXURIOUS VILLA CONCEPT PROJECT IN BODRUM/MUGLA

\$1,500,000

| Lot No: 970             | Balconies: 1               |
|-------------------------|----------------------------|
| Area (m2): 320 m2       | Terraces: 1                |
| Land Area (m2): 2000 m2 | Number of Floors: 2        |
| Number of Rooms: 4      | Distance to Sea: 900 M     |
| Bedrooms: 4             | Distance to Airport: 55 KM |
| Bathrooms: 2            |                            |
|                         |                            |

# **Description;**

LOCATION :AKYARLAR BODRUM

NUMBER OF FLOOR :DUPLEX

**NUMBER OF BLOCK**: 4

**CLOSED AREA M2** : 320 M2

**OPEN AREA M2**: 500 M2

**NUMBER OF ROOMS** : 4 + 2

WINTER GARDEN : AVAILABLE

**POOL:** PRIVATE POOL