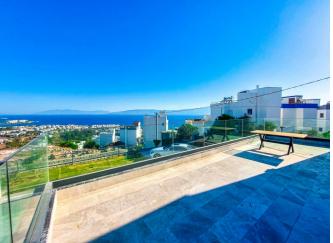

# LUXURIOUS VILLA CONCEPT PROJECT IN BODRUM/MUGLA

| DISTANCE TO THE BEACH :900 m                          |
|-------------------------------------------------------|
| DISTANCE TO DISTRICT CENTER: 5 km                     |
| AIRPORT DISTANCE :55 km                               |
| NEAREST HOSPITAL :5 km                                |
| NEAREST UNIVERSITY :10 km                             |
| NEAREST SHOPPING CENTER :10 km. ( Midtown Shp. Mall ) |
| NEAREST FOREIGN SCHOOL :10 km                         |
| PRIVATE BEACH :NOT AVAILABLE                          |
| OUTDOOR POOL:AVAILABLE                                |
| INDOOR POOL :NOT AVAILABLE                            |
| KIDS POOL :NOT AVAILABLE                              |
| BATH : AVAILABLE                                      |
| FITNESS: 5 km                                         |
| CHILDREN'S PLAYGROUND :5 km                           |
| GREEN GARDEN :AVAILABLE                               |
| WALKING WAYS :AVAILABLE                               |
| PHARMACY :5 km                                        |
| HAIRDRESSER :5 km                                     |
| MARKET : 1 km                                         |
| OPEN PARKING :AVAILABLE                               |
| PARKING GARAGE :NOT AVAILABLE                         |
| SMART HOME SYSTEM :AVAILABLE                          |
| SECURITY :NOT AVAILABLE                               |
| CAMERA SYSTEM :NOT AVAILABLE                          |
| GARDENER : AVAILABLE                                  |
|                                                       |
|                                                       |
|                                                       |