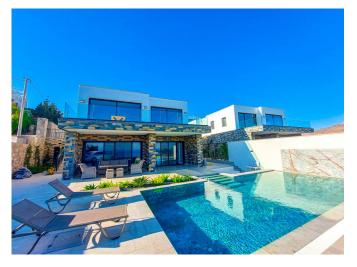

### LUXURIOUS VILLA CONCEPT PROJECT IN BODRUM/MUGLA

\$1,500,000

| Lot No: 970             | Balconies: 1               |
|-------------------------|----------------------------|
| Area (m2): 320 m2       | Terraces: 1                |
| Land Area (m2): 2000 m2 | Number of Floors: 2        |
| Number of Rooms: 4      | Distance to Sea: 900 M     |
| Bedrooms: 4             | Distance to Airport: 55 KM |
| Bathrooms: 2            |                            |
|                         |                            |

**POOL:** PRIVATE POOL

# LUXURIOUS VILLA CONCEPT PROJECT IN BODRUM/MUGLA

| DISTANCE TO THE BEACH :900 m                          |
|-------------------------------------------------------|
| DISTANCE TO DISTRICT CENTER: 5 km                     |
| AIRPORT DISTANCE :55 km                               |
| NEAREST HOSPITAL :5 km                                |
| NEAREST UNIVERSITY :10 km                             |
| NEAREST SHOPPING CENTER :10 km. ( Midtown Shp. Mall ) |
| NEAREST FOREIGN SCHOOL :10 km                         |
| PRIVATE BEACH :NOT AVAILABLE                          |
| OUTDOOR POOL:AVAILABLE                                |
| INDOOR POOL :NOT AVAILABLE                            |
| KIDS POOL :NOT AVAILABLE                              |
| BATH : AVAILABLE                                      |
| FITNESS: 5 km                                         |
| CHILDREN'S PLAYGROUND :5 km                           |
| GREEN GARDEN :AVAILABLE                               |
| WALKING WAYS :AVAILABLE                               |
| PHARMACY :5 km                                        |
| HAIRDRESSER :5 km                                     |
| MARKET : 1 km                                         |
| OPEN PARKING :AVAILABLE                               |
| PARKING GARAGE :NOT AVAILABLE                         |
| SMART HOME SYSTEM :AVAILABLE                          |
| SECURITY :NOT AVAILABLE                               |
| CAMERA SYSTEM :NOT AVAILABLE                          |
| GARDENER : AVAILABLE                                  |
|                                                       |
|                                                       |
|                                                       |