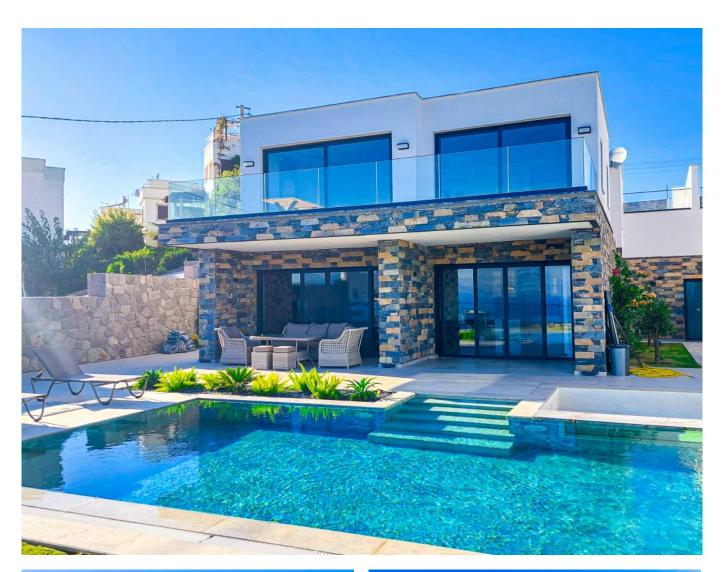

### LUXURIOUS VILLA CONCEPT PROJECT IN BODRUM/MUGLA

\$1,500,000

| Lot No: 970             | Balconies: 1               |
|-------------------------|----------------------------|
| Area (m2): 320 m2       | Terraces: 1                |
| Land Area (m2): 2000 m2 | Number of Floors: 2        |
| Number of Rooms: 4      | Distance to Sea: 900 M     |
| Bedrooms: 4             | Distance to Airport: 55 KM |
| Bathrooms: 2            |                            |
|                         |                            |

# **Description;**

LOCATION :AKYARLAR BODRUM

NUMBER OF FLOOR :DUPLEX

**NUMBER OF BLOCK**: 4

**CLOSED AREA M2** : 320 M2

**OPEN AREA M2**: 500 M2

**NUMBER OF ROOMS** : 4 + 2

WINTER GARDEN : AVAILABLE

**POOL:** PRIVATE POOL