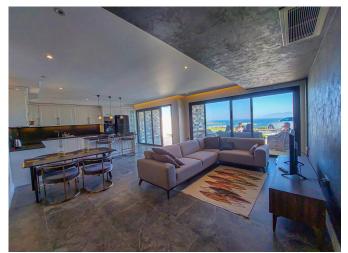

# **Description;**

LOCATION :AKYARLAR BODRUM

NUMBER OF FLOOR :DUPLEX

**NUMBER OF BLOCK**: 4

**CLOSED AREA M2** : 320 M2

**OPEN AREA M2**: 500 M2

**NUMBER OF ROOMS** : 4 + 2

WINTER GARDEN : AVAILABLE