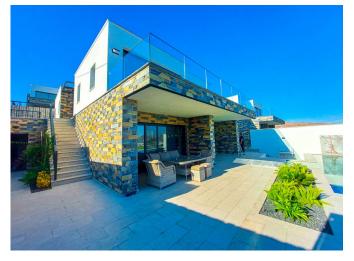

### LUXURIOUS VILLA CONCEPT PROJECT IN BODRUM/MUGLA

\$1,500,000

| Lot No: 970             | Balconies: 1               |
|-------------------------|----------------------------|
| Area (m2): 320 m2       | Terraces: 1                |
| Land Area (m2): 2000 m2 | Number of Floors: 2        |
| Number of Rooms: 4      | Distance to Sea: 900 M     |
| Bedrooms: 4             | Distance to Airport: 55 KM |
| Bathrooms: 2            |                            |
|                         |                            |

# **Description;**

LOCATION :AKYARLAR BODRUM

NUMBER OF FLOOR :DUPLEX

**NUMBER OF BLOCK**: 4

**CLOSED AREA M2** : 320 M2

**OPEN AREA M2**: 500 M2

**NUMBER OF ROOMS** : 4 + 2

WINTER GARDEN : AVAILABLE