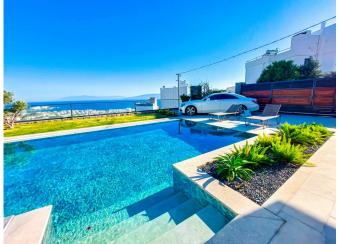

### LUXURIOUS VILLA CONCEPT PROJECT IN BODRUM/MUGLA

\$1,500,000

| Lot No: 970             | Balconies: 1               |
|-------------------------|----------------------------|
| Area (m2): 320 m2       | Terraces: 1                |
| Land Area (m2): 2000 m2 | Number of Floors: 2        |
| Number of Rooms: 4      | Distance to Sea: 900 M     |
| Bedrooms: 4             | Distance to Airport: 55 KM |
| Bathrooms: 2            |                            |
|                         |                            |

**POOL:** PRIVATE POOL

# LUXURIOUS VILLA CONCEPT PROJECT IN BODRUM/MUGLA

| DISTANCE TO THE BEACH :900 m                          |
|-------------------------------------------------------|
| DISTANCE TO DISTRICT CENTER: 5 km                     |
| AIRPORT DISTANCE :55 km                               |
| NEAREST HOSPITAL :5 km                                |
| NEAREST UNIVERSITY :10 km                             |
| NEAREST SHOPPING CENTER :10 km. ( Midtown Shp. Mall ) |
| NEAREST FOREIGN SCHOOL :10 km                         |
| PRIVATE BEACH :NOT AVAILABLE                          |
| OUTDOOR POOL:AVAILABLE                                |
| INDOOR POOL :NOT AVAILABLE                            |
| KIDS POOL :NOT AVAILABLE                              |
| BATH : AVAILABLE                                      |
| FITNESS: 5 km                                         |
| CHILDREN'S PLAYGROUND :5 km                           |
| GREEN GARDEN :AVAILABLE                               |
| WALKING WAYS :AVAILABLE                               |
| PHARMACY :5 km                                        |
| HAIRDRESSER :5 km                                     |
| MARKET : 1 km                                         |
| OPEN PARKING :AVAILABLE                               |
| PARKING GARAGE :NOT AVAILABLE                         |
| SMART HOME SYSTEM :AVAILABLE                          |
| SECURITY :NOT AVAILABLE                               |
| CAMERA SYSTEM :NOT AVAILABLE                          |
| GARDENER : AVAILABLE                                  |
|                                                       |
|                                                       |
|                                                       |