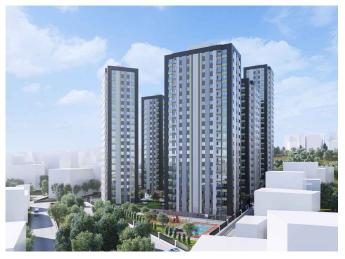

### Modern Design, Modern Life

The project shows its difference amongst the other projects in Bagcilar. For a more comfortable and quality life, the project has thought of every little detail. It has 1100 square meter social facility area. The project has a kid's nursery and playground spaces suitable for families with kids.

In the project, there are indoor and outdoor car parks with 600 car capacity. Also, indoor swimming pool, fitness center, sports areas, spa, Turkish Bath and sauna. These facilities make it possible for the residents to relax and get away from the daily stress while still being in the city center.