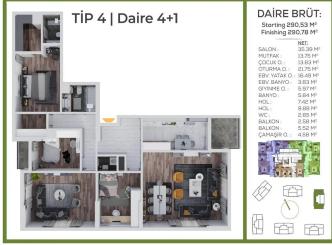

\$260,000

| Lot No: 4000              | Bathrooms: 1 - 2           |  |
|---------------------------|----------------------------|--|
| Area (m2): 100 - 260      | Balconies: 1               |  |
| Land Area (m2): 11,500 m2 | Distance to Sea: 20 KM     |  |
| Bedrooms: 4               | Distance to Airport: 37 KM |  |

The project in Istanbul Bagcilar rises with 6 blocks and has 586 residences in total. The residences have 2+1, 3+ and 4+1 types. The project has 2000 square meter shopping field as well and thought every detail for you to have joyful moments!