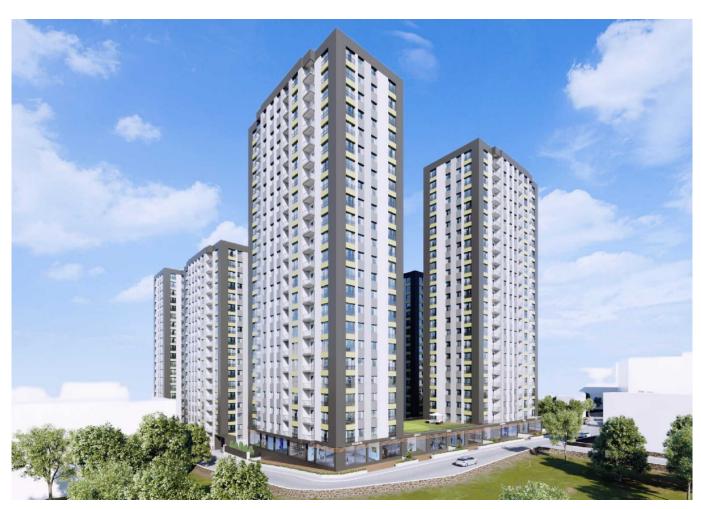

### **Description**;

The project is waiting on the European Side with the residential concept. Brand new living space is constructed in Bagcilar on an 11.000 square meter area. By having 70% green spaces, the project promises an eco-friendly life while being in the city at the same time.

The project in Istanbul Bagcilar rises with 6 blocks and has 586 residences in total. The residences have 2+1, 3+ and 4+1 types. The project has 2000 square meter shopping field as well and thought every detail for you to have joyful moments!