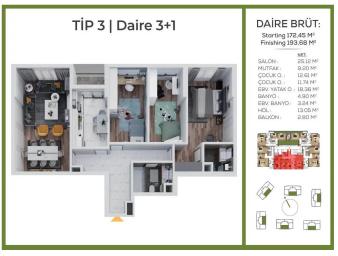

The project in Istanbul Bagcilar rises with 6 blocks and has 586 residences in total. The residences have 2+1, 3+ and 4+1 types. The project has 2000 square meter shopping field as well and thought every detail for you to have joyful moments!