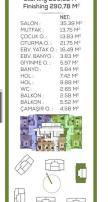

\$260,000

| Lot No: 4000              | Bathrooms: 1 - 2           |  |
|---------------------------|----------------------------|--|
| Area (m2): 100 - 260      | Balconies: 1               |  |
| Land Area (m2): 11,500 m2 | Distance to Sea: 20 KM     |  |
| Bedrooms: 4               | Distance to Airport: 37 KM |  |

The project in Istanbul Bagcilar rises with 6 blocks and has 586 residences in total. The residences have 2+1, 3+ and 4+1 types. The project has 2000 square meter shopping field as well and thought every detail for you to have joyful moments!