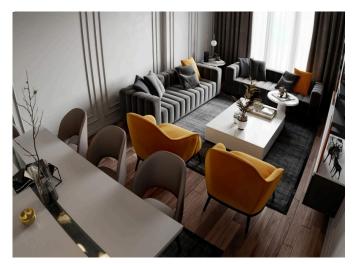

### **Description**;

The project is waiting on the European Side with the residential concept. Brand new living space is constructed in Bagcilar on an 11.000 square meter area. By having 70% green spaces, the project promises an eco-friendly life while being in the city at the same time.

### Modern Design, Modern Life

The project shows its difference amongst the other projects in Bagcilar. For a more comfortable and quality life, the project has thought of every little detail. It has 1100 square meter social facility area. The project has a kid's nursery and playground spaces suitable for families with kids.

The residential project has a dynamic architectural design prepared with the best quality materials. The new address of a sustainable living space impresses you with its wide landscape areas. Furthermore, the project has restaurant, market and banking services for your needs.