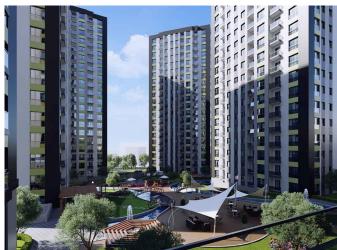

### Modern Design, Modern Life

The project shows its difference amongst the other projects in Bagcilar. For a more comfortable and quality life, the project has thought of every little detail. It has 1100 square meter social facility area. The project has a kid's nursery and playground spaces suitable for families with kids.

In the project, there are indoor and outdoor car parks with 600 car capacity. Also, indoor swimming pool, fitness center, sports areas, spa, Turkish Bath and sauna. These facilities make it possible for the residents to relax and get away from the daily stress while still being in the city center.