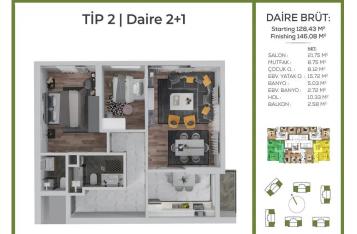

The project in Istanbul Bagcilar rises with 6 blocks and has 586 residences in total. The residences have 2+1, 3+ and 4+1 types. The project has 2000 square meter shopping field as well and thought every detail for you to have joyful moments!