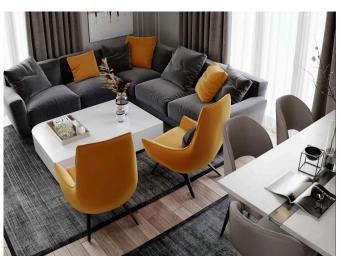

### **Description**;

The project is waiting on the European Side with the residential concept. Brand new living space is constructed in Bagcilar on an 11.000 square meter area. By having 70% green spaces, the project promises an eco-friendly life while being in the city at the same time.

### Modern Design, Modern Life

The project shows its difference amongst the other projects in Bagcilar. For a more comfortable and quality life, the project has thought of every little detail. It has 1100 square meter social facility area. The project has a kid's nursery and playground spaces suitable for families with kids.

The residential project has a dynamic architectural design prepared with the best quality materials. The new address of a sustainable living space impresses you with its wide landscape areas. Furthermore, the project has restaurant, market and banking services for your needs.