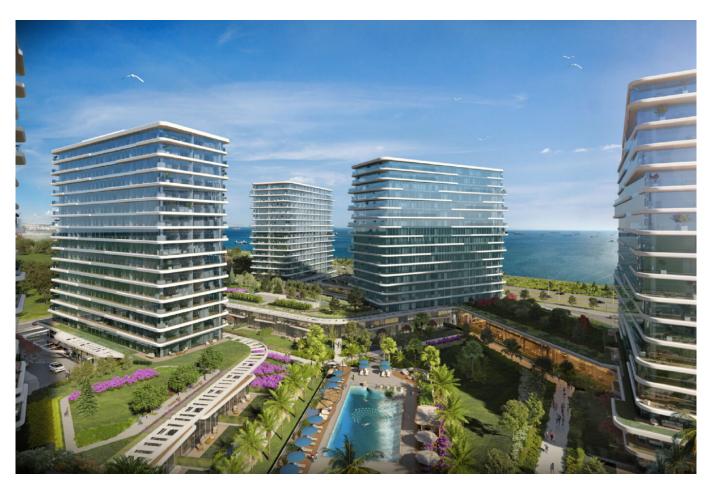

The residential project, located in an area of 63,500 m², is the coastal project of Istanbul. The project is one of the most remarkable housing projects as it is a hotel with 7 blocks and 245 meters of block management. The title deeds of 51.500 m² in total, where green and blue meet, are ready and can be delivered in a short time.

You will enjoy Istanbul with this project, which offers playgrounds, indoor and outdoor pools, panoramic terraces, and garden duplexes surrounded by a unique landscape. The project, which is one of the

### LUXURIOUS PROJECT NEAR THE SEA IN ZEYTINBURNU/ISTANBUL

\$2,000,000

housing projects with sea view, offers a traffic-free life in the center of the city. Due to the central location of the region, the project offers easy access to the Historic Peninsula. The project is located in the most popular location of Zeytinburnu with its coastlines extending to the Bosphorus. It draws attention with its Marmaray and Eurasia Tunnel connection.