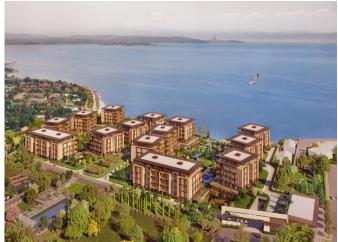

### **Description**;

Developed by a reliable company on a 40,795 square meter seafront land, the project consists of only 158 exclusive apartments in 16 blocks. The house options are offered as 3,5+1, 4,5+1 and 5,5+1 in the project, which is developed with a horizontal architectural approach and consists of ground+3 storey blocks, where the smallest mansion flat is 214 square meters. There are terraces between 26 and 117 square meters for apartments, and garden areas between 52 and 270 square meters.

The project, which is 5 minutes away from Marmaray and E5 Highway, 10 minutes from TEM Highway and Sabiha Gökçen Airport, is 5 kilometers from shopping centers in the region and 10 kilometers from hospitals and universities.