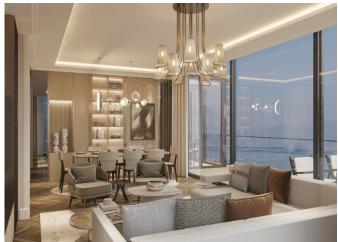

### **Description**;

Developed by a reliable company on a 40,795 square meter seafront land, the project consists of only 158 exclusive apartments in 16 blocks. The house options are offered as 3,5+1, 4,5+1 and 5,5+1 in the project, which is developed with a horizontal architectural approach and consists of ground+3 storey blocks, where the smallest mansion flat is 214 square meters. There are terraces between 26 and 117 square meters for apartments, and garden areas between 52 and 270 square meters.

The project promises a new generation, privileged mansion life with its seafront location in Istanbul. Quality and luxury are highlighted with details such as a private beach, large, useful and high-ceilinged apartments, spacious balconies, large green areas, rich social facilities, and smart home systems. In the landscape concept of the project, in addition to areas such as an uninterrupted walking track, artificial ponds, zen gardens, children's playgrounds, adventure-themed survivor children's park of 1.550 square meters, an outdoor sports center of 3,850 square meters and an indoor social facility of 1,625 square meters attract attention.