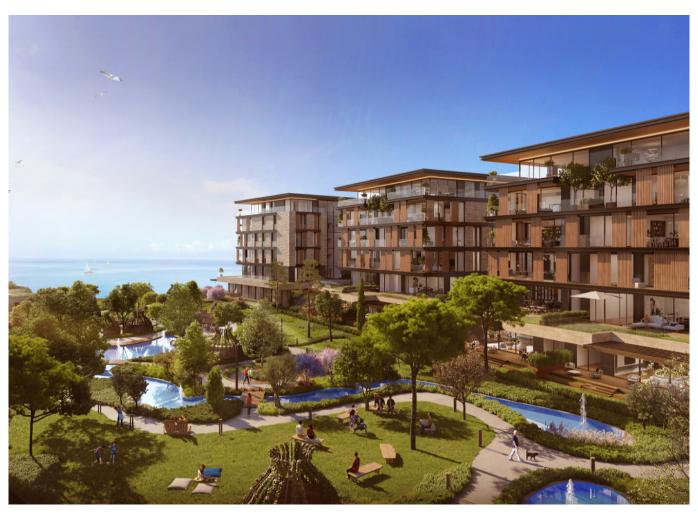

### **Description**;

Developed by a reliable company on a 40,795 square meter seafront land, the project consists of only 158 exclusive apartments in 16 blocks. The house options are offered as 3,5+1, 4,5+1 and 5,5+1 in the project, which is developed with a horizontal architectural approach and consists of ground+3 storey blocks, where the smallest mansion flat is 214 square meters. There are terraces between 26 and 117 square meters for apartments, and garden areas between 52 and 270 square meters.

The project promises a new generation, privileged mansion life with its seafront location in Istanbul. Quality and luxury are highlighted with details such as a private beach, large, useful and high-ceilinged apartments, spacious balconies, large green areas, rich social facilities, and smart home systems. In the landscape concept of the project, in addition to areas such as an uninterrupted walking track, artificial ponds, zen gardens, children's playgrounds, adventure-themed survivor children's park of 1.550 square meters, an outdoor sports center of 3,850 square meters and an indoor social facility of 1,625 square meters attract attention.