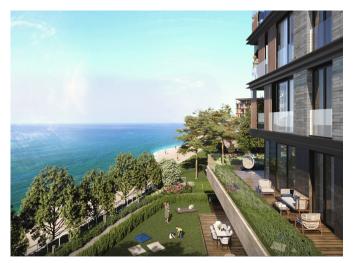

### **Description**;

Developed by a reliable company on a 40,795 square meter seafront land, the project consists of only 158 exclusive apartments in 16 blocks. The house options are offered as 3,5+1, 4,5+1 and 5,5+1 in the project, which is developed with a horizontal architectural approach and consists of ground+3 storey blocks, where the smallest mansion flat is 214 square meters. There are terraces between 26 and 117 square meters for apartments, and garden areas between 52 and 270 square meters.

The project promises a new generation, privileged mansion life with its seafront location in Istanbul. Quality and luxury are highlighted with details such as a private beach, large, useful and high-ceilinged apartments, spacious balconies, large green areas, rich social facilities, and smart home systems. In the landscape concept of the project, in addition to areas such as an uninterrupted walking track, artificial ponds, zen gardens, children's playgrounds, adventure-themed survivor children's park of 1.550 square meters, an outdoor sports center of 3,850 square meters and an indoor social facility of 1,625 square meters attract attention.