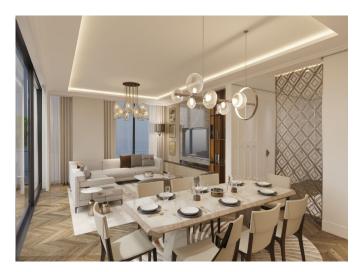

### **Description**;

Developed by a reliable company on a 40,795 square meter seafront land, the project consists of only 158 exclusive apartments in 16 blocks. The house options are offered as 3,5+1, 4,5+1 and 5,5+1 in the project, which is developed with a horizontal architectural approach and consists of ground+3 storey blocks, where the smallest mansion flat is 214 square meters. There are terraces between 26 and 117 square meters for apartments, and garden areas between 52 and 270 square meters.

The project promises a new generation, privileged mansion life with its seafront location in Istanbul. Quality and luxury are highlighted with details such as a private beach, large, useful and high-ceilinged apartments, spacious balconies, large green areas, rich social facilities, and smart home systems. In the landscape concept of the project, in addition to areas such as an uninterrupted walking track, artificial ponds, zen gardens, children's playgrounds, adventure-themed survivor children's park of 1.550 square meters, an outdoor sports center of 3,850 square meters and an indoor social facility of 1,625 square meters attract attention.