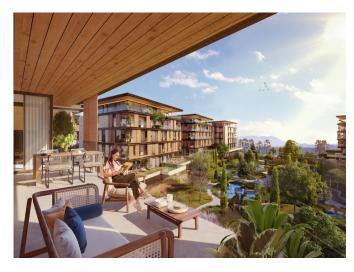

### **Description**;

Developed by a reliable company on a 40,795 square meter seafront land, the project consists of only 158 exclusive apartments in 16 blocks. The house options are offered as 3,5+1, 4,5+1 and 5,5+1 in the project, which is developed with a horizontal architectural approach and consists of ground+3 storey blocks, where the smallest mansion flat is 214 square meters. There are terraces between 26 and 117 square meters for apartments, and garden areas between 52 and 270 square meters.

The project promises a new generation, privileged mansion life with its seafront location in Istanbul. Quality and luxury are highlighted with details such as a private beach, large, useful and high-ceilinged apartments, spacious balconies, large green areas, rich social facilities, and smart home systems. In the landscape concept of the project, in addition to areas such as an uninterrupted walking track, artificial ponds, zen gardens, children's playgrounds, adventure-themed survivor children's park of 1.550 square meters, an outdoor sports center of 3,850 square meters and an indoor social facility of 1,625 square meters attract attention.