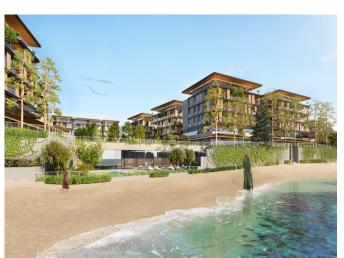

### **Description**;

Developed by a reliable company on a 40,795 square meter seafront land, the project consists of only 158 exclusive apartments in 16 blocks. The house options are offered as 3,5+1, 4,5+1 and 5,5+1 in the project, which is developed with a horizontal architectural approach and consists of ground+3 storey blocks, where the smallest mansion flat is 214 square meters. There are terraces between 26 and 117 square meters for apartments, and garden areas between 52 and 270 square meters.

Sales started after the launch of the project, the construction of which was started in Mercan, on the coast of Tuzla, which stands out with its horizontal architecture, one of the most popular livable districts of Istanbul, where the blue of the sea meets the green of nature.

The project promises a new generation, privileged mansion life with its seafront location in Istanbul. Quality and luxury are highlighted with details such as a private beach, large, useful and high-ceilinged apartments, spacious balconies, large green areas, rich social facilities, and smart home systems. In the landscape concept of the project, in addition to areas such as an uninterrupted walking track, artificial ponds, zen gardens, children's playgrounds, adventure-themed survivor children's park of 1.550 square meters, an outdoor sports center of 3,850 square meters and an indoor social facility of 1,625 square meters attract attention.