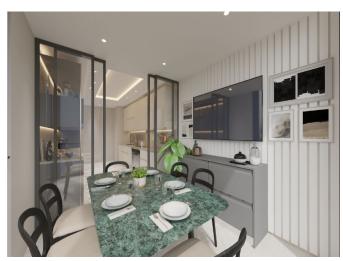

### **Description**;

Developed by a reliable company on a 40,795 square meter seafront land, the project consists of only 158 exclusive apartments in 16 blocks. The house options are offered as 3,5+1, 4,5+1 and 5,5+1 in the project, which is developed with a horizontal architectural approach and consists of ground+3 storey blocks, where the smallest mansion flat is 214 square meters. There are terraces between 26 and 117 square meters for apartments, and garden areas between 52 and 270 square meters.

The project promises a new generation, privileged mansion life with its seafront location in Istanbul. Quality and luxury are highlighted with details such as a private beach, large, useful and high-ceilinged apartments, spacious balconies, large green areas, rich social facilities, and smart home systems. In the landscape concept of the project, in addition to areas such as an uninterrupted walking track, artificial ponds, zen gardens, children's playgrounds, adventure-themed survivor children's park of 1.550 square meters, an outdoor sports center of 3,850 square meters and an indoor social facility of 1,625 square meters attract attention.