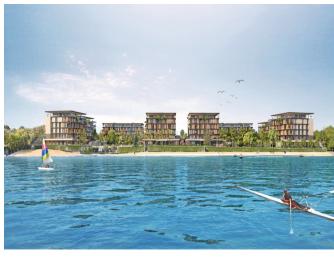

### **Description**;

Developed by a reliable company on a 40,795 square meter seafront land, the project consists of only 158 exclusive apartments in 16 blocks. The house options are offered as 3,5+1, 4,5+1 and 5,5+1 in the project, which is developed with a horizontal architectural approach and consists of ground+3 storey blocks, where the smallest mansion flat is 214 square meters. There are terraces between 26 and 117 square meters for apartments, and garden areas between 52 and 270 square meters.

Sales started after the launch of the project, the construction of which was started in Mercan, on the coast of Tuzla, which stands out with its horizontal architecture, one of the most popular livable districts of Istanbul, where the blue of the sea meets the green of nature.