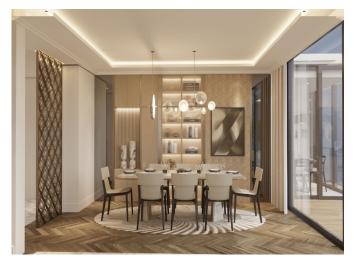

### **Description**;

Developed by a reliable company on a 40,795 square meter seafront land, the project consists of only 158 exclusive apartments in 16 blocks. The house options are offered as 3,5+1, 4,5+1 and 5,5+1 in the project, which is developed with a horizontal architectural approach and consists of ground+3 storey blocks, where the smallest mansion flat is 214 square meters. There are terraces between 26 and 117 square meters for apartments, and garden areas between 52 and 270 square meters.

The project promises a new generation, privileged mansion life with its seafront location in Istanbul. Quality and luxury are highlighted with details such as a private beach, large, useful and high-ceilinged apartments, spacious balconies, large green areas, rich social facilities, and smart home systems. In the landscape concept of the project, in addition to areas such as an uninterrupted walking track, artificial ponds, zen gardens, children's playgrounds, adventure-themed survivor children's park of 1.550 square meters, an outdoor sports center of 3,850 square meters and an indoor social facility of 1,625 square meters attract attention.