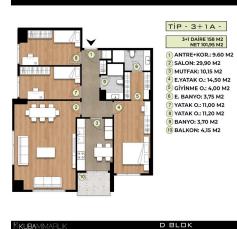

# K

**Kuba**mmarli

TIP - 2+1A -2+1 DAİRE 137 M2 NET 78,70 M2 NET 78,70 M2 1 ANTRE+KOR: 10.15 M2 2 SALON: 24,70 M2 3 MUTFAK: 10,25 M2 4 EVATAK 0: 14,60 M2 5 E. BANYO: 3,00 M2 6 VATAK 0: 8,80 M2 7 BANYO: 3,55 M2 8 BALKON: 3,65 M2

D BLOK

K