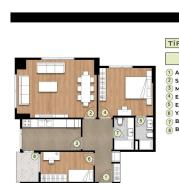

# K

**Kuba**mmarli

TIP - 2+1A -2+1 DAİRE 137 M2 NET 78,70 M2 NET 78,70 M2 1 ANTRE+KOR: 10.15 M2 2 SALON: 24,70 M2 3 MUTFAK: 10,25 M2 4 EVATAK 0: 14,60 M2 5 E. BANYO: 3,00 M2 6 VATAK 0: 8,80 M2 7 BANYO: 3,55 M2 8 BALKON: 3,65 M2