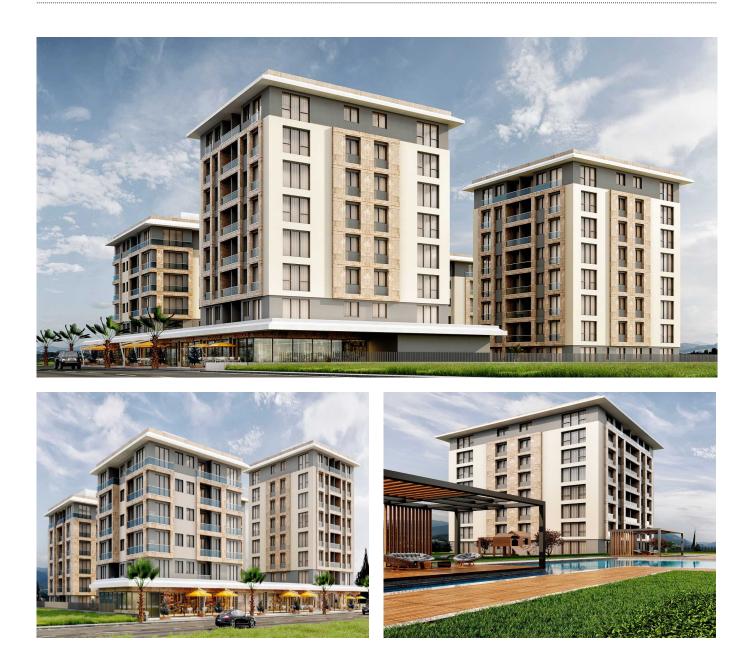

LUXURIOUS PROJECT IN BEYLIKDUZU/ISTANBUL

\$265,000

| Lot No: 2017             | Balconies: 1               |
|--------------------------|----------------------------|
| Area (m2): 132 - 158 m2  | Number of Floors: 8        |
| Land Area (m2): 10700 m2 | Distance to Sea: 12 KM     |
| Bedrooms: 3              | Distance to Airport: 50 KM |
| Bathrooms: 1 - 2         |                            |

# Description;

- This project located in the best areas of the new Istanbul specifically in the famous lively neighborhood of Adnan Kahveci
- Close to metrobus transportation which the most important means of transportation in the city and won wound the clock The project is surrounded by a very street, within which all activities and daily needs are available
- The apartments are implemented with the smart system of the smart home for rebote control
- Family design of the project, where all apartments are large areas and low floors
- The interior and exterior sides of the project are very beautiful and elegant, taking into account the smallest details and full exploitation of the spaces induce icon such a swimming pools, clubs Turkish bath, sauna and steam rooms, and many other