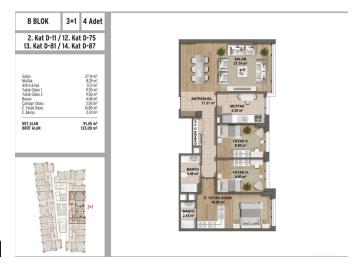

\$870,000

Lot No: 158

Area (m2): 60 - 260 m2

Terraces: 1

Land Area (m2): 5300 m2

Number of Floors: 15

Bedrooms: 1

Year of Construction: 2017

Bathrooms: 1-2-3

Distance to Sea: 850 M