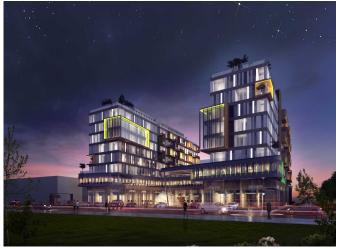

### **Description**;

In this project, the project consists of 269 houses, 52 offices and 75 shops and offers housing options from 1 + 1 to 3 + 1. The sizes of the houses in this project vary between 53 square meters and 189 square meters. Work on the project continues at full speed.

The project, which offers advantages with its central location, offers transportation facilities to the residents with its metro next to Firuzköy Boulevard. The project offers a view pleasure from the terraces reserved for common use with its view to Küçükçekmece Lake. This project, which has a swimming pool between the blocks, also hosts activity areas such as sauna, steam room, cinema room, children's playgrounds.

This project, which attracts attention with its location overlooking the view of Kanal Istanbul. The new project, which will be built in a mixed concept, is located on a ground of 9 thousand 583 square meters in a land area of 15 thousand square meters. The project, which consists of 4 blocks, contains 396 independent sections. In the project, 269 of the independent sections consist of residences, 52 of them are home offices and 75 of them are shops. The project includes 1 + 1, 2 + 1 and 3 + 1 apartments. The sizes of the houses in the project vary between 53 square meters and 189 square meters and are offered to the taste of housing buyers.