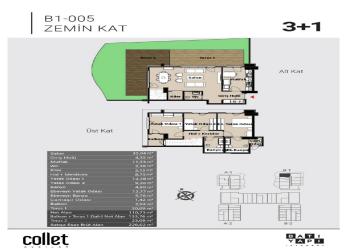

### **Description**;

In this project, the project consists of 269 houses, 52 offices and 75 shops and offers housing options from 1 + 1 to 3 + 1. The sizes of the houses in this project vary between 53 square meters and 189 square meters. Work on the project continues at full speed.

This project, which attracts attention with its location overlooking the view of Kanal Istanbul. The new project, which will be built in a mixed concept, is located on a ground of 9 thousand 583 square meters in a land area of 15 thousand square meters. The project, which consists of 4 blocks, contains 396 independent sections. In the project, 269 of the independent sections consist of residences, 52 of them are home offices and 75 of them are shops. The project includes 1 + 1, 2 + 1 and 3 + 1 apartments. The sizes of the houses in the project vary between 53 square meters and 189 square meters and are offered to the taste of housing buyers.