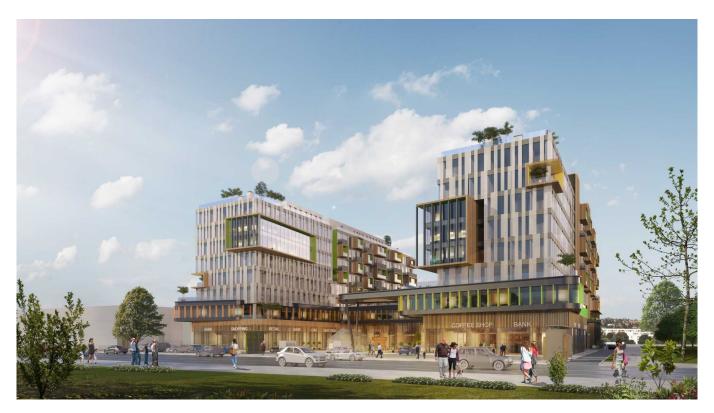

### **Description**;

In this project, the project consists of 269 houses, 52 offices and 75 shops and offers housing options from 1 + 1 to 3 + 1. The sizes of the houses in this project vary between 53 square meters and 189 square meters. Work on the project continues at full speed.

The project, which offers advantages with its central location, offers transportation facilities to the residents with its metro next to Firuzköy Boulevard. The project offers a view pleasure from the terraces reserved for common use with its view to Küçükçekmece Lake. This project, which has a swimming pool between the blocks, also hosts activity areas such as sauna, steam room, cinema room, children's playgrounds.

This project, which attracts attention with its location overlooking the view of Kanal Istanbul. The new project, which will be built in a mixed concept, is located on a ground of 9 thousand 583 square meters in a land area of 15 thousand square meters. The project, which consists of 4 blocks, contains 396 independent sections. In the project, 269 of the independent sections consist of residences, 52 of them are home offices and 75 of them are shops. The project includes 1 + 1, 2 + 1 and 3 + 1 apartments. The sizes of the houses in the project vary between 53 square meters and 189 square meters and are offered to the taste of housing buyers.