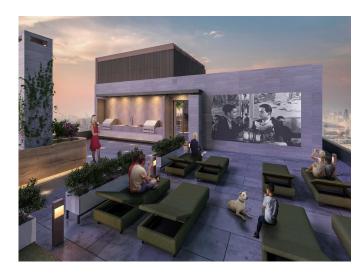

## **Property Features;**

Sauna Concierge Balcony

Parking Smart House Swimming Pool
Air Conditioning Park Satellite TV
Signaling Elevator Appliances

Terrace

The project, which offers advantages with its central location, offers transportation facilities to the residents with its metro next to Firuzköy Boulevard. The project offers a view pleasure from the terraces reserved for common use with its view to Küçükçekmece Lake. This project, which has a swimming pool between the blocks, also hosts activity areas such as sauna, steam room, cinema room, children's playgrounds.