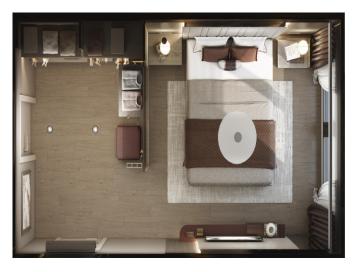

#### LUXURIOUS INVESTMENT PROJECT IN BEYLIKDUZU/ISTANBUL

\$320,000

| Lot No: 2101          | Bathrooms: 1-2             |  |
|-----------------------|----------------------------|--|
| Area (m2): 134 - 268  | Balconies: 1               |  |
| Land Area (m2): 31309 | Distance to Sea: 10 KM     |  |
| Bedrooms: 2           | Distance to Airport: 70 KM |  |