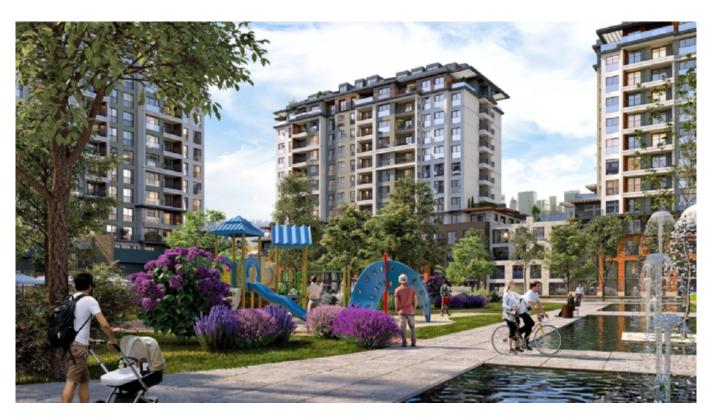

### **Description;**

This project, which is implemented by a reliable construction company, is being built on a land of 31 thousand 309 square meters. The project, which is planned in the form of four blocks, includes 868 residences and 28 commercial units.

The new project, which was implemented in Yakuplu Neighborhood, is being built in an area close to D-100 Highway, TEM connection road and Ambarlı Port. There are 868 residences as well as 28 shops

With its wide green areas, variety of social areas, fully detached garden concept, it increases the quality of the time you spend in your home.

With its central location, the hospital is within 3 minutes of access to all schools and shopping malls, while living areas such as marina and living valley are within 5 minutes of transportation. Istanbul's most preferred public transportation is only 2.5 km away from the metrobus.