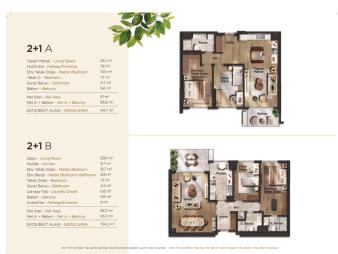

#### LUXURIOUS INVESTMENT PROJECT IN BEYLIKDUZU/ISTANBUL

\$320,000

| Lot No: 2101          | Bathrooms: 1-2             |  |
|-----------------------|----------------------------|--|
| Area (m2): 134 - 268  | Balconies: 1               |  |
| Land Area (m2): 31309 | Distance to Sea: 10 KM     |  |
| Bedrooms: 2           | Distance to Airport: 70 KM |  |

### **Description;**

This project, which is implemented by a reliable construction company, is being built on a land of 31 thousand 309 square meters. The project, which is planned in the form of four blocks, includes 868 residences and 28 commercial units.

The new project, which was implemented in Yakuplu Neighborhood, is being built in an area close to D-100 Highway, TEM connection road and Ambarlı Port. There are 868 residences as well as 28 shops

With its wide green areas, variety of social areas, fully detached garden concept, it increases the quality of the time you spend in your home.