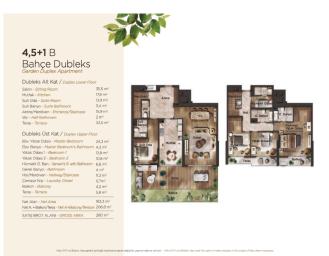

#### LUXURIOUS INVESTMENT PROJECT IN BEYLIKDUZU/ISTANBUL

\$320,000

| Lot No: 2101          | Bathrooms: 1-2             |  |
|-----------------------|----------------------------|--|
| Area (m2): 134 - 268  | Balconies: 1               |  |
| Land Area (m2): 31309 | Distance to Sea: 10 KM     |  |
| Bedrooms: 2           | Distance to Airport: 70 KM |  |

### **Description;**

This project, which is implemented by a reliable construction company, is being built on a land of 31 thousand 309 square meters. The project, which is planned in the form of four blocks, includes 868 residences and 28 commercial units.

The new project, which was implemented in Yakuplu Neighborhood, is being built in an area close to D-100 Highway, TEM connection road and Ambarlı Port. There are 868 residences as well as 28 shops

With its wide green areas, variety of social areas, fully detached garden concept, it increases the quality of the time you spend in your home.