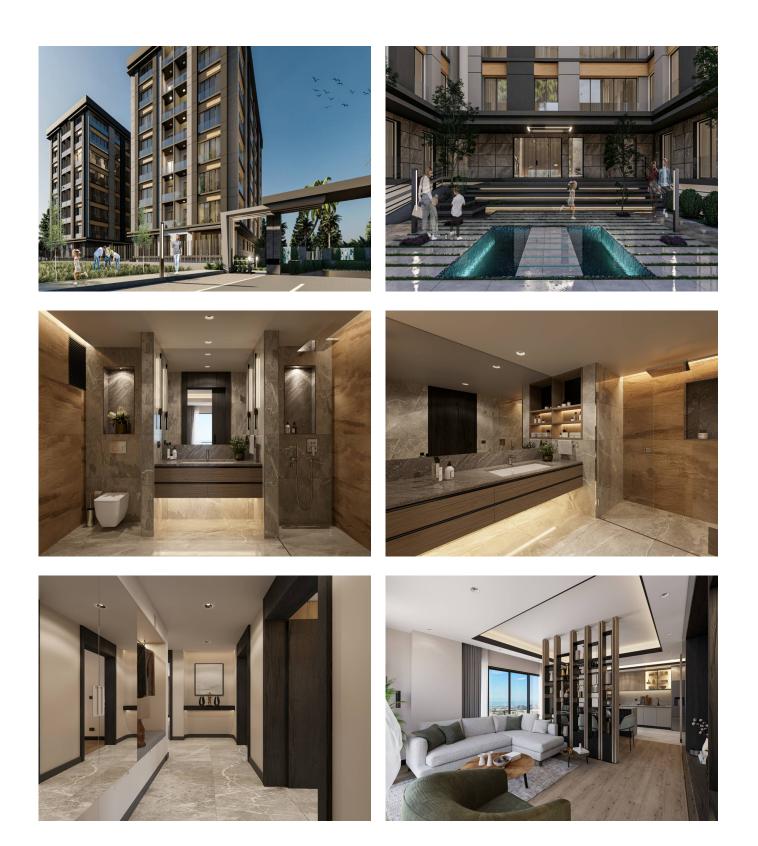

### LUXURIOUS FAMILY CONCEPT PROJECT IN TUZLA/ISTANBUL

\$285,000

| Lot No: 954           | Bathrooms: 2               |  |
|-----------------------|----------------------------|--|
| Area (m2): 154-256    | Balconies: 1               |  |
| Land Area (m2): 1.900 | Number of Floors: 7        |  |
| Number of Rooms: 1-4  | Year of Construction: 2023 |  |
| Bedrooms: 4           |                            |  |

## **Property Features;**

| Concierge   | Sauna            | Appliances    |
|-------------|------------------|---------------|
| Elevator    | Signaling        | Satellite TV  |
| Park        | Air Conditioning | Swimming Pool |
| Smart House | Balcony          | Parking       |

# **Project Information;**

1.900 m<sup>2</sup> Land Area

72 Flats

## Location Information;

*Marmaray Station 3 Minutes Viaport Marina AVM 3 Minutes Tuzla Beach 5 Minutes* 