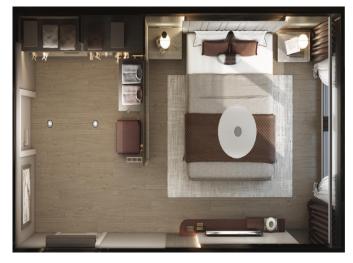

### Beylikdüzü

Building A2, Apartment No. 38 7 Floor 3+1

Total area: 177.63 m<sup>2</sup> Net area: 124.34 m<sup>2</sup>

Listed price: \$525,000

Installment price: \$498,000 50% down payment

30 months fixed installments