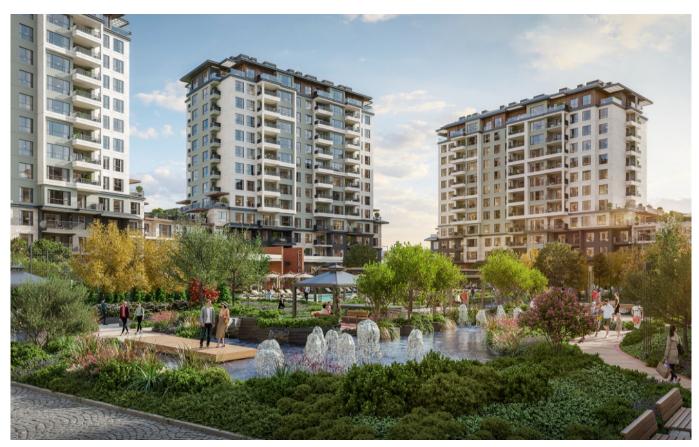

## **Description**;

It is not a dream to live a peaceful family life in a central location with its uniquely designed landscape

View and social areas.

City View, Sea View, and Landscape View Total 8 Blocks and 709 units with the types of;

## **SOCIAL FACILITIES:**

- Lounge
- Outdoor Swimming Pool
- Indoor Swimming Pool
- Playground area for children
- Basketball Court
- Commercial Units
- Zen Garden
- Lavender and Olive Garden
- Reflection Pool / Pond
- Kindergarden School
- Orchards
- · Sauna, hamam, fitness.
- 24 Hour Security System

#### **LOCATION**

More than 300 shops, malls, hospitals, pharmacies, restaurants, cafes, concert venues, a marina, and many

more areas around Reference Beylikdüzü, which is located within the borders of Beylikdüzü Yakuplu