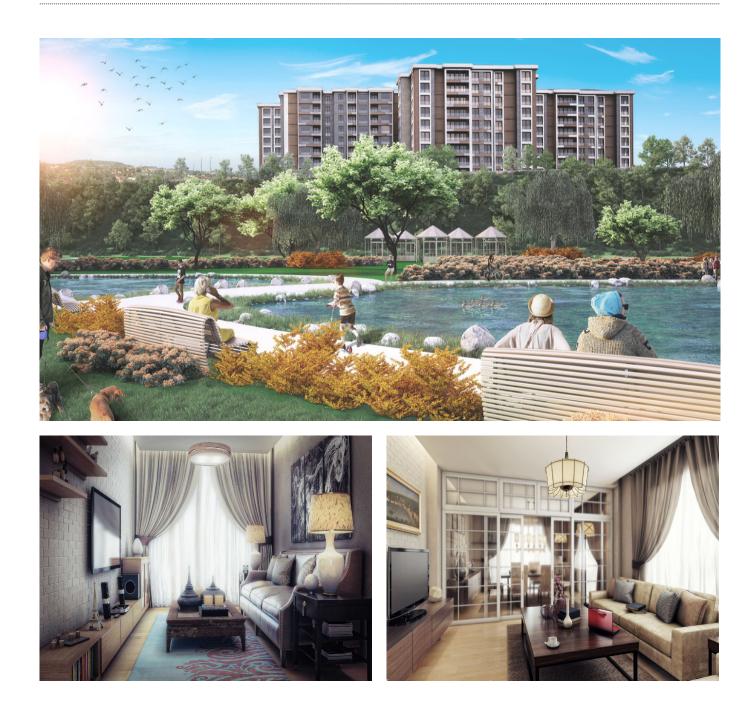

# **Description;**

The project is rising in Istanbul, Basaksehir, which is one of the most valuable districts. The project, the ambitious project of Istanbul's fastest and most regularly developing district in the last twenty years, is waiting for its investors. The project invites you to a privileged life...

**Privileged Social Facilities** 

Privileged social facilities in the project have been considered for you. In the project where the indoor swimming pool is located, you will enjoy swimming in summer and winter. In the SPA, sauna and also hammam you will relieve the tiredness of the day. The project did not forget the sports fans. The opportunity to do sports at any time of the day in the indoor and outdoor sports areas is also possible. In the indoor and outdoor children's parks, your children will have a safe and enjoyable time. There is a nursery and also lush walking paths which are designed for you and your family's peaceful walks. The project has thought of everything so that you can have a pleasant time with your loved ones with its indoor and outdoor social areas. With this project you will enjoy the landscape areas and comfort at all times...

A Project in the Heart of New Istanbul: The project

Are you ready for a brand-new project in the heart of New Istanbul, which takes attention by its lush texture and modern architecture? A city surrounded by an airport and Canal Istanbul... At the heart of new Istanbul is the rapidly developing and growing district of Basaksehir. The project, facilitates transportation by metro that is located 2 minutes away. Furthermore, it is 5 minutes away from TEM Highway while also being 12 minutes away from E-5 Highway. You can also reach the bridge in only 12 minutes.