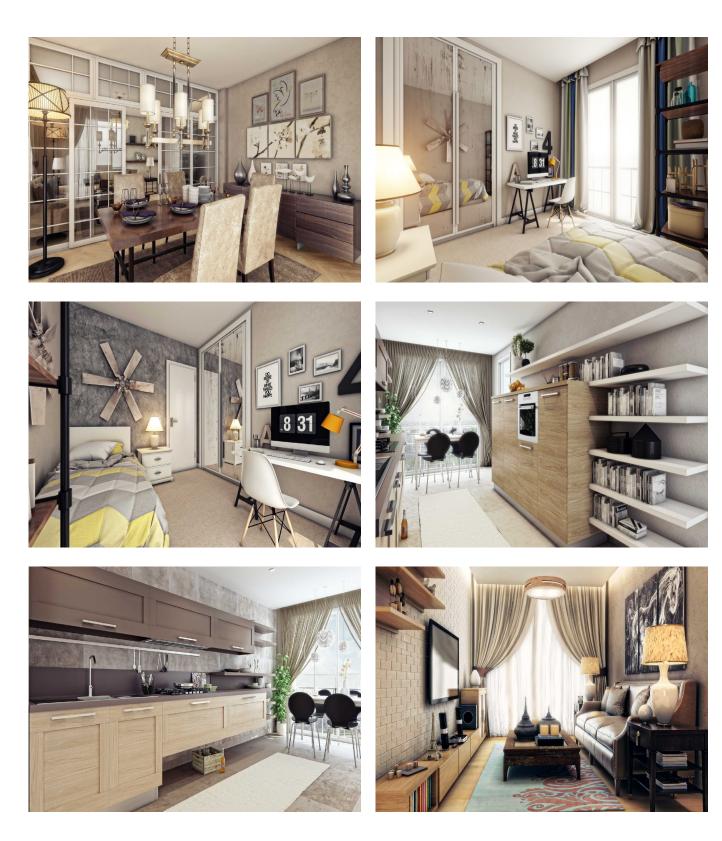

The project, which has a total construction area of 35,533 square meters, includes 198 apartments. Comfortable interior designs stand out in the apartments created by combining high-quality materials and aesthetics. Offering 2+1, 3+1 and 4+1 apartment options, the project invites you to live your dreams with its architecture and comfort...

**Privileged Social Facilities** 

Privileged social facilities in the project have been considered for you. In the project where the indoor swimming pool is located, you will enjoy swimming in summer and winter. In the SPA, sauna and also hammam you will relieve the tiredness of the day. The project did not forget the sports fans. The opportunity to do sports at any time of the day in the indoor and outdoor sports areas is also possible. In the indoor and outdoor children's parks, your children will have a safe and enjoyable time. There is a nursery and also lush walking paths which are designed for you and your family's peaceful walks. The project has thought of everything so that you can have a pleasant time with your loved ones with its indoor and outdoor social areas. With this project you will enjoy the landscape areas and comfort at all times...