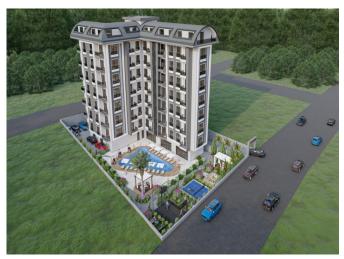

\$110,000

| <b>Lot No:</b> 925   | Balconies: 1               |
|----------------------|----------------------------|
| Area (m2): 53-110    | Terraces: 2                |
| Land Area (m2): 2152 | Number of Floors: 8        |
| Number of Rooms: 1-3 | Year of Construction: 2024 |
| Bedrooms: 3          | Distance to Sea: 5         |
| Bathrooms: 3         | Distance to Airport: 49    |

The project is built on a total area of 2.152,03 m² and promises you a healthy life surrounded by panoramic views of nature and plenty of pure oxygen. In order to have a good time, the complex has an outdoor swimming pool, sauna, generator, Basketball & Tennis Courts, gym, bus service, barbeque, car park, indoor and outdoor children's playground.