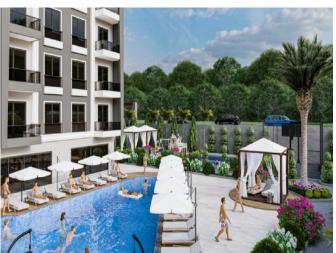

#### **Property Features;**

Balcony
Air Conditioning
Satellite TV
Elevator
Sauna

Parking Swimming Pool Terrace Appliances

Smart House Park Signaling Concierge

The project is built on a total area of 2.152,03 m² and promises you a healthy life surrounded by panoramic views of nature and plenty of pure oxygen. In order to have a good time, the complex has an outdoor swimming pool, sauna, generator, Basketball & Tennis Courts, gym, bus service, barbeque, car park, indoor and outdoor children's playground.