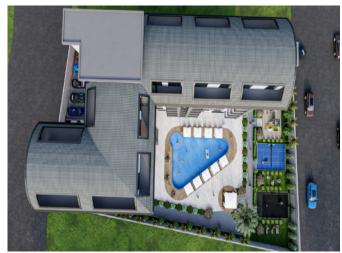

The project is built on a total area of 2.152,03 m² and promises you a healthy life surrounded by panoramic views of nature and plenty of pure oxygen. In order to have a good time, the complex has an outdoor swimming pool, sauna, generator, Basketball & Tennis Courts, gym, bus service, barbeque, car park, indoor and outdoor children's playground.