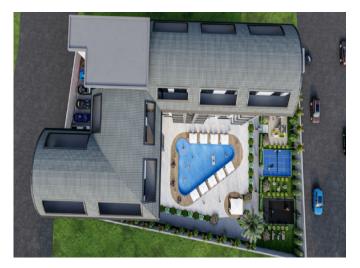

The project is built on a total area of 2.152,03 m² and promises you a healthy life surrounded by panoramic views of nature and plenty of pure oxygen. In order to have a good time, the complex has an outdoor swimming pool, sauna, generator, Basketball & Tennis Courts, gym, bus service, barbeque, car park, indoor and outdoor children's playground.