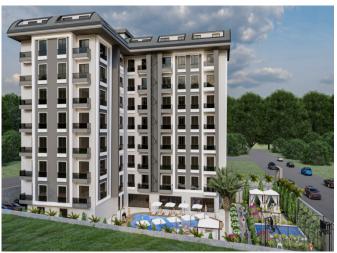

The project is built on a total area of 2.152,03 m² and promises you a healthy life surrounded by panoramic views of nature and plenty of pure oxygen. In order to have a good time, the complex has an outdoor swimming pool, sauna, generator, Basketball & Tennis Courts, gym, bus service, barbeque, car park, indoor and outdoor children's playground.