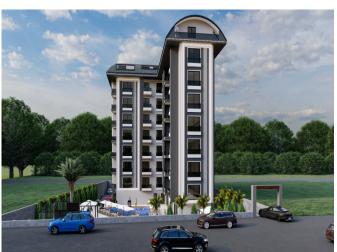

#### **Description**;

Avsallar is located on the road to Antalya Airport, 25 km from Alanya. Although there are enough urban opportunities for life in it, it became popular with its nature and pure oxygen. This is an ecologically clean area with the world famous Incekum beach. The freshest fruits, vegetables and natural products can be found in stores, as well as in markets open on certain days of the week. There are 5 hospitals and clinics, 7 pharmacies, 4 veterinary clinics and dental clinics in the center of Avsallar. There are also branches of international cargo companies in walking distance from our project. It is a very popular area for investment as well as for a guiet daily life in nature.

The project is built on a total area of 2.152,03 m² and promises you a healthy life surrounded by panoramic views of nature and plenty of pure oxygen. In order to have a good time, the complex has an outdoor swimming pool, sauna, generator, Basketball & Tennis Courts, gym, bus service, barbeque, car park, indoor and outdoor children's playground.