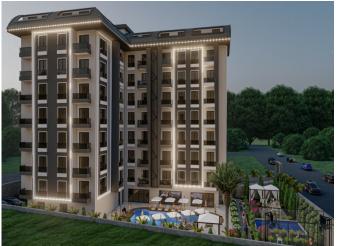

\$110,000

| <b>Lot No:</b> 925   | Balconies: 1               |
|----------------------|----------------------------|
| Area (m2): 53-110    | Terraces: 2                |
| Land Area (m2): 2152 | Number of Floors: 8        |
| Number of Rooms: 1-3 | Year of Construction: 2024 |
| Bedrooms: 3          | Distance to Sea: 5         |
| Bathrooms: 3         | Distance to Airport: 49    |

#### **Property Features;**

Balcony
Air Conditioning
Satellite TV
Elevator
Sauna

Parking Swimming Pool Terrace Appliances

Smart House Park Signaling Concierge