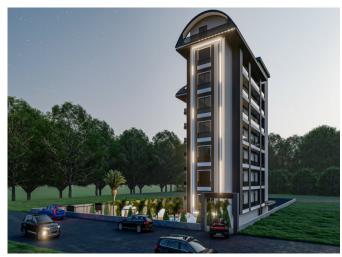

\$110,000

| <b>Lot No:</b> 925   | Balconies: 1               |
|----------------------|----------------------------|
| Area (m2): 53-110    | Terraces: 2                |
| Land Area (m2): 2152 | Number of Floors: 8        |
| Number of Rooms: 1-3 | Year of Construction: 2024 |
| Bedrooms: 3          | Distance to Sea: 5         |
| Bathrooms: 3         | Distance to Airport: 49    |

#### **Property Features;**

Balcony
Air Conditioning
Satellite TV
Elevator
Sauna

Parking Swimming Pool Terrace Appliances

Smart House Park Signaling Concierge