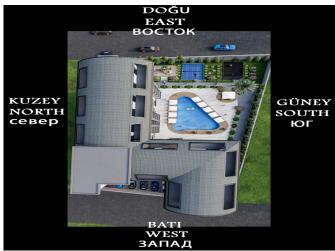

The project is built on a total area of 2.152,03 m² and promises you a healthy life surrounded by panoramic views of nature and plenty of pure oxygen. In order to have a good time, the complex has an outdoor swimming pool, sauna, generator, Basketball & Tennis Courts, gym, bus service, barbeque, car park, indoor and outdoor children's playground.