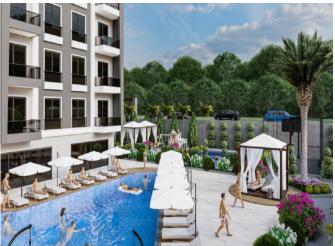

The project is built on a total area of 2.152,03 m² and promises you a healthy life surrounded by panoramic views of nature and plenty of pure oxygen. In order to have a good time, the complex has an outdoor swimming pool, sauna, generator, Basketball & Tennis Courts, gym, bus service, barbeque, car park, indoor and outdoor children's playground.