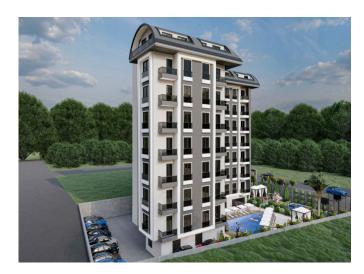

\$110,000

| <b>Lot No:</b> 925   | Balconies: 1               |
|----------------------|----------------------------|
| Area (m2): 53-110    | Terraces: 2                |
| Land Area (m2): 2152 | Number of Floors: 8        |
| Number of Rooms: 1-3 | Year of Construction: 2024 |
| Bedrooms: 3          | Distance to Sea: 5         |
| Bathrooms: 3         | Distance to Airport: 49    |

#### **Property Features;**

Balcony
Air Conditioning
Satellite TV
Elevator
Sauna

Parking Swimming Pool Terrace Appliances

Smart House Park Signaling Concierge