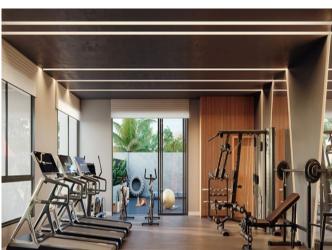

#### **Property Features;**

Balcony
Air Conditioning
Satellite TV
Elevator
Sauna

Parking Swimming Pool Terrace Appliances

Smart House Park Signaling Concierge

The project is built on a total area of 2.152,03 m² and promises you a healthy life surrounded by panoramic views of nature and plenty of pure oxygen. In order to have a good time, the complex has an outdoor swimming pool, sauna, generator, Basketball & Tennis Courts, gym, bus service, barbeque, car park, indoor and outdoor children's playground.