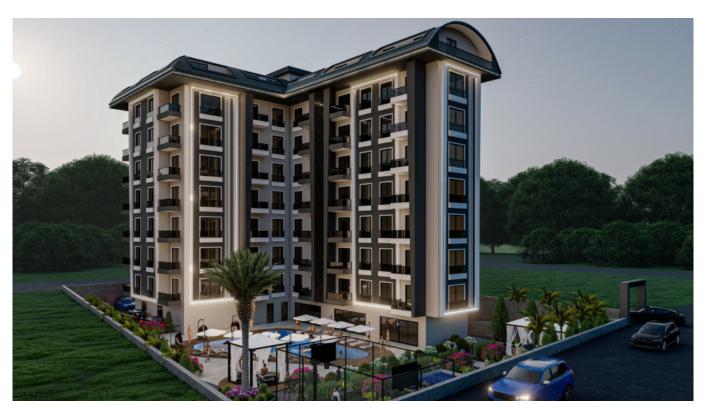

#### **Description**;

Avsallar is located on the road to Antalya Airport, 25 km from Alanya. Although there are enough urban opportunities for life in it, it became popular with its nature and pure oxygen. This is an ecologically clean area with the world famous Incekum beach. The freshest fruits, vegetables and natural products can be found in stores, as well as in markets open on certain days of the week. There are 5 hospitals and clinics, 7 pharmacies, 4 veterinary clinics and dental clinics in the center of Avsallar. There are also branches of international cargo companies in walking distance from our project. It is a very popular area for investment as well as for a guiet daily life in nature.

The project is built on a total area of 2.152,03 m² and promises you a healthy life surrounded by panoramic views of nature and plenty of pure oxygen. In order to have a good time, the complex has an outdoor swimming pool, sauna, generator, Basketball & Tennis Courts, gym, bus service, barbeque, car park, indoor and outdoor children's playground.

The project is located just 1 km from the center of Avsallar, 25 km from the center of Alanya and 2.17 km from Incekum beach. In addition, our project is within walking distance of chain stores such as Migros, Carrefour, A101 and Bim. We are ready to present you with our professional team and help you find the apartment of your dreams.