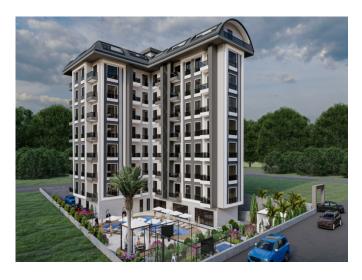

The project is built on a total area of 2.152,03 m² and promises you a healthy life surrounded by panoramic views of nature and plenty of pure oxygen. In order to have a good time, the complex has an outdoor swimming pool, sauna, generator, Basketball & Tennis Courts, gym, bus service, barbeque, car park, indoor and outdoor children's playground.