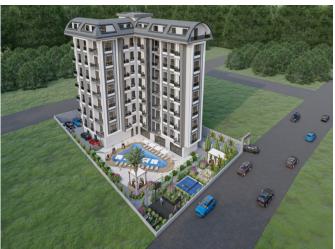

The project is built on a total area of 2.152,03 m² and promises you a healthy life surrounded by panoramic views of nature and plenty of pure oxygen. In order to have a good time, the complex has an outdoor swimming pool, sauna, generator, Basketball & Tennis Courts, gym, bus service, barbeque, car park, indoor and outdoor children's playground.