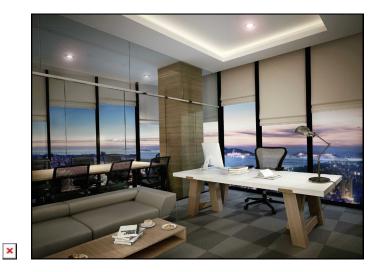

# **Description;**

This stage, which constitutes the second leg of the main project, consists of a single 35-storey tower. There are 414 independent sections in the project, which consists entirely of offices. The large and stylish restaurant on the 18th floor, the fitness center and sauna on the 19th floor of the project have been designed in such a way that employees can relieve all the stress of their busy business life.

The sale of the project, which returned to Maltepe, where the urban transformation began, with a new understanding, started. The project, which will be built on 14 thousand square meters of land, includes 400 offices and 14 commercial areas. The sizes of the offices in the project vary between 80 square meters and 1316 square meters. The size of the 14 commercial areas varies between 99 and 555 square meters.