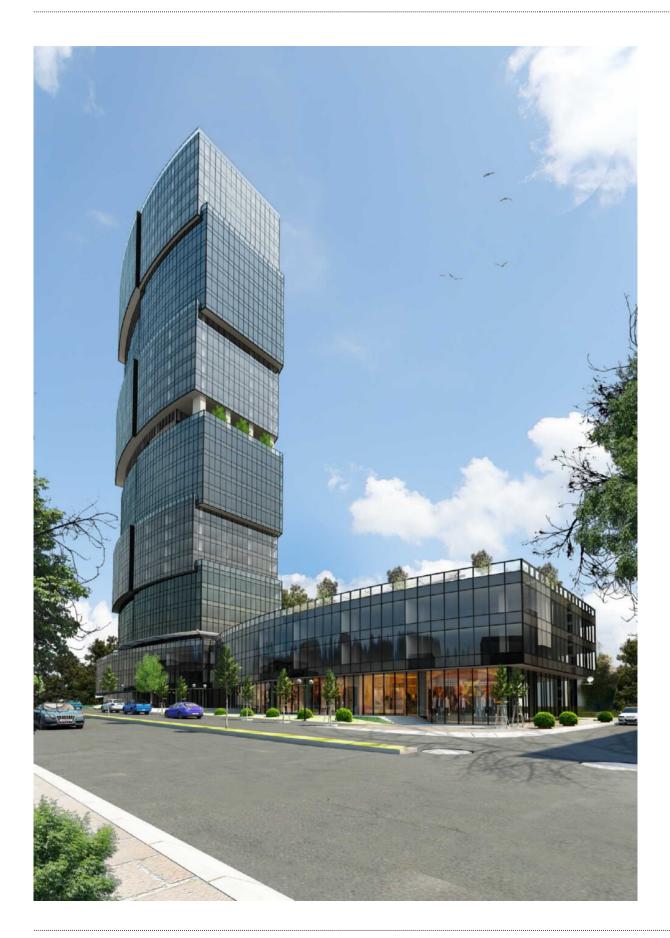

# **Description;**

This stage, which constitutes the second leg of the main project, consists of a single 35-storey tower. There are 414 independent sections in the project, which consists entirely of offices. The large and stylish restaurant on the 18th floor, the fitness center and sauna on the 19th floor of the project have been designed in such a way that employees can relieve all the stress of their busy business life.

The sale of the project, which returned to Maltepe, where the urban transformation began, with a new understanding, started. The project, which will be built on 14 thousand square meters of land, includes 400 offices and 14 commercial areas. The sizes of the offices in the project vary between 80 square meters and 1316 square meters. The size of the 14 commercial areas varies between 99 and 555 square meters.

While the project is located at the intersection of Kartal and Maltepe, which is appreciated, it stands out with its proximity and convenient access to the metro, E5, airport and other transportation networks. The project is located 2 minutes from the metro networks and 15 minutes from the airport.