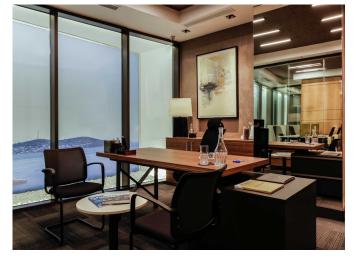

# **Description;**

This stage, which constitutes the second leg of the main project, consists of a single 35-storey tower. There are 414 independent sections in the project, which consists entirely of offices. The large and stylish restaurant on the 18th floor, the fitness center and sauna on the 19th floor of the project have been designed in such a way that employees can relieve all the stress of their busy business life.