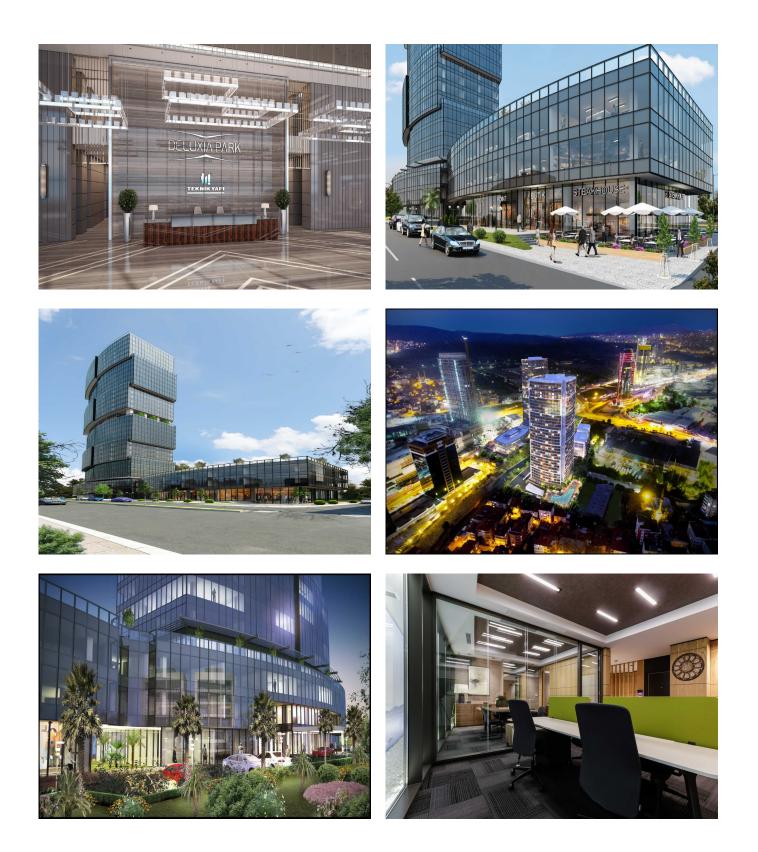

# **Description;**

This stage, which constitutes the second leg of the main project, consists of a single 35-storey tower. There are 414 independent sections in the project, which consists entirely of offices. The large and stylish restaurant on the 18th floor, the fitness center and sauna on the 19th floor of the project have been designed in such a way that employees can relieve all the stress of their busy business life.

The project, which plans to reduce the high fee income, is reduced by the rental income per square meter fee income. The rental income of 6 meeting rooms, the size of which varies between 76 and 123 square meters, the gym and restaurant on the 17th and 18th floors, the cafeteria under the blocks, a limited number of parking areas and the car wash in the project will be used to reduce the dues.