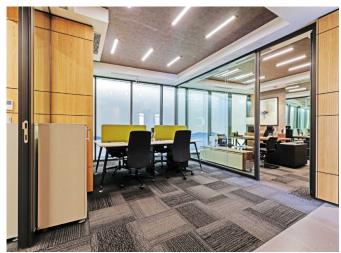

The project, which plans to reduce the high fee income, is reduced by the rental income per square meter fee income. The rental income of 6 meeting rooms, the size of which varies between 76 and 123 square meters, the gym and restaurant on the 17th and 18th floors, the cafeteria under the blocks, a limited number of parking areas and the car wash in the project will be used to reduce the dues.