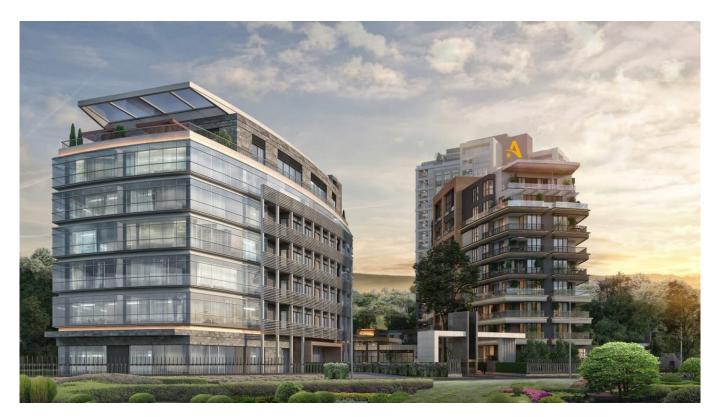

### LUXURIOUS AND FAMILY CONCEPT PROJECT IN SARIYER/ISTANBUL

\$1,015,000

**Lot No:** 19003 **Balconies:** 1

**Area (m2):** 79 - 267 m2 **Terraces:** 1

Land Area (m2): 23842 m2 Distance to Sea: 6 KM

**Bedrooms:** 3 **Distance to Airport:** 60 KM

### **Description;**

Located in an area of 23,842 m<sup>2</sup>, this project; It offers a rich content with its independent residence blocks, office block and apart hotel with a total of 227 flats.

All these areas are gathered under the roof of the project, which offers comfort with its large balconies, stylish apartments and peaceful landscape right next to the project.

Belgrad Forest on one side and all the possibilities of the city from shopping to entertainment on the other. The scenery that you will be immersed in its beauty, the freshness and vitality of the fresh air will mix with the energy of the city...

The project, which is a center of privilege with its location, offers you the European standards with its indoor car park, social facility with swimming pool, and specially designed landscaping areas.