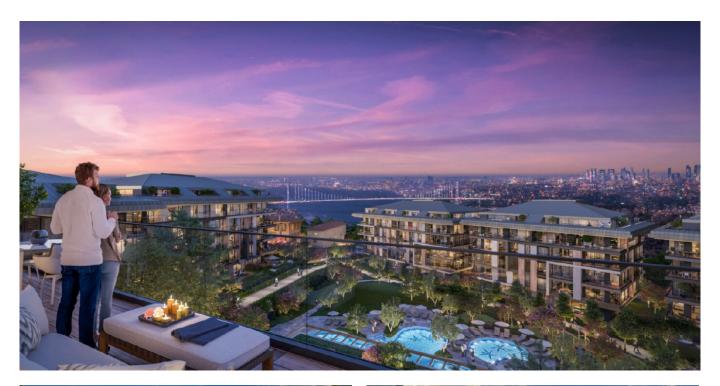

#### **Description**;

Developed by a reliable and solid construction company, this project has 207 flats in 12 residential blocks. The project offers different apartment options with 2+1, 3+1, 3,5+1, 4+1, 4,5+1 and 5.5+1 options. The presence of duplex alternatives also provides ease of choice for home buyers. Smart home concept apartments have large living room windows, spacious facades and comfortable living spaces. All social facilities in the project have been planned for you to have a fun and safe time with your loved ones. Enjoy the peaceful walking trails, sundeck and ornamental ponds. In addition, indoor and outdoor swimming pools, large children's playgrounds, green landscape areas, sports complexes are designed for you to spend pleasant times with your family and neighbors.

The project offers you the advantage of a location where you can reach every point of Istanbul easily and quickly. Located in the center of Çengelköy, right in the middle of two bridges, the project is 15 minutes from the 15 July Martyrs Bridge and 13 minutes from the Fatih Sultan Mehmet Bridge. In addition, the project is very close to sea transportation, only 35 minutes from Sabiha Gökçen Airport and 5 minutes from Çengelköy Square. Located 20 minutes from Çubuklu İstinye ferry port and 3 kilometers from Beylerbeyi Pier, the project also draws attention with its proximity to Üsküdar, Kandilli and Çubuklu - İstinye (Car ferry) piers.