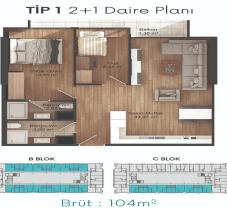

There are offices in B Block, residence and home offices in C Block. Block A has an area of 5000 m<sup>2</sup> and is used as a 13-floor courthouse. C block consists of 2 different types as 1+1 and 2+1. The project has