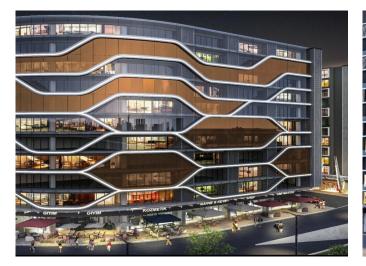

#### About the project

The project, which offers a privileged life with its eye-catching architecture and social life units, was prepared for the needs of the region. Constructed using the best principles of architectural design in order to move away from architectural stereotypes and give the project an increased privacy character, the blocks of the project project are designed similar to the hotel design, and the buildings are covered with glass so that sunlight enters the project and benefits from natural lighting.

The giant building, consisting of three different units as residence, office and store, has been designed in such a way that you can reach everything you need in one step, without leaving the living area, thanks to this privilege. The project, which stands out with the wide green areas surrounding and inside the project, as well as the view of the Marmara Sea and Küçükçekmece Lake, consists of 3 blocks, 498 residences, 220 offices and 52 stores on a 23.000 m<sup>2</sup> land area.

There are offices in B Block, residence and home offices in C Block. Block A has an area of 5000 m<sup>2</sup> and is used as a 13-floor courthouse. C block consists of 2 different types as 1+1 and 2+1. The project has