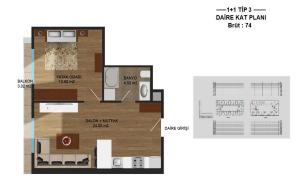

There are offices in B Block, residence and home offices in C Block. Block A has an area of 5000 m<sup>2</sup> and is used as a 13-floor courthouse. C block consists of 2 different types as 1+1 and 2+1. The project has