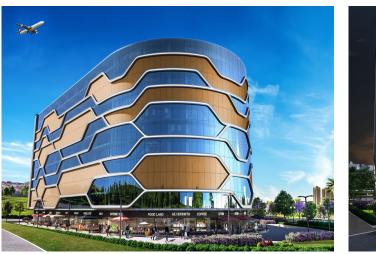

# **Description;**

Located on the Küçükçekmece E-5 line, this project is right next to the E-5 Highway, one of the most valuable points of Istanbul. The project, which offers a privileged life with its social life units in one of the most prestigious points of the city, was prepared for the needs of the region. Built on an area of 23.000 m<sup>2</sup>, the project consists of 3 blocks, 498 residences, 220 offices and 52 stores.

#### About the project

The project, which offers a privileged life with its eye-catching architecture and social life units, was prepared for the needs of the region. Constructed using the best principles of architectural design in order to move away from architectural stereotypes and give the project an increased privacy character, the blocks of the project project are designed similar to the hotel design, and the buildings are covered with glass so that sunlight enters the project and benefits from natural lighting.

The giant building, consisting of three different units as residence, office and store, has been designed in such a way that you can reach everything you need in one step, without leaving the living area, thanks to this privilege. The project, which stands out with the wide green areas surrounding and inside the project, as well as the view of the Marmara Sea and Küçükçekmece Lake, consists of 3 blocks, 498 residences, 220 offices and 52 stores on a 23.000 m<sup>2</sup> land area.