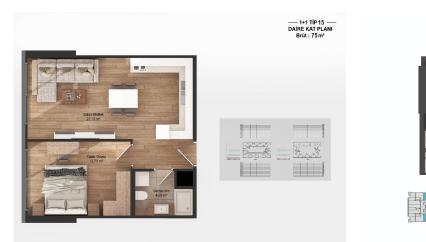

There are offices in B Block, residence and home offices in C Block. Block A has an area of 5000 m<sup>2</sup> and is used as a 13-floor courthouse. C block consists of 2 different types as 1+1 and 2+1. The project has