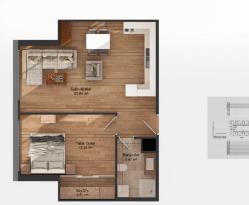

There are offices in B Block, residence and home offices in C Block. Block A has an area of 5000 m<sup>2</sup> and is used as a 13-floor courthouse. C block consists of 2 different types as 1+1 and 2+1. The project has