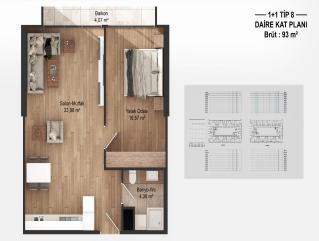

There are offices in B Block, residence and home offices in C Block. Block A has an area of 5000 m<sup>2</sup> and is used as a 13-floor courthouse. C block consists of 2 different types as 1+1 and 2+1. The project has