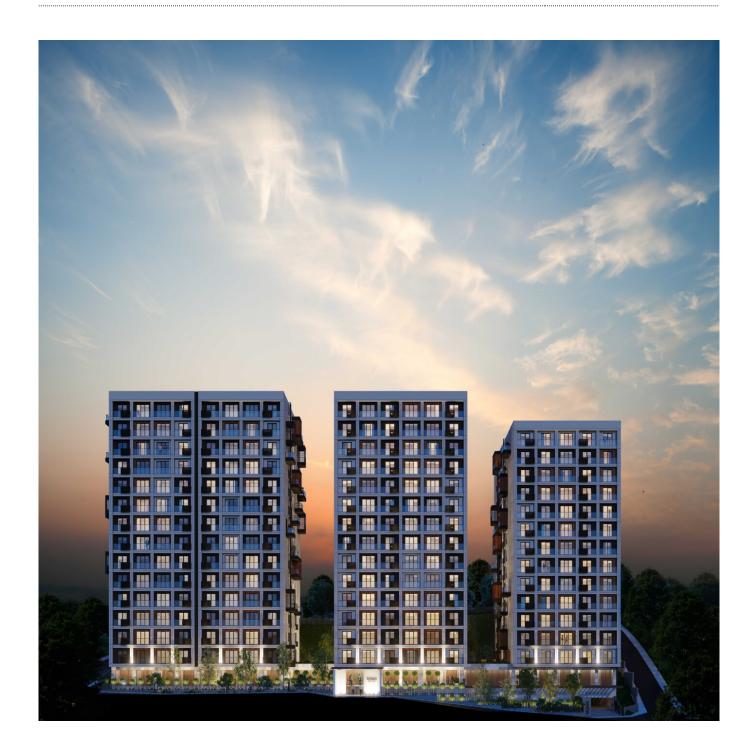

# Description;

The project is brought to life in Kağıthane. The project, which will be built on a land area of 3 thousand 104 square meters, rises with 3 blocks with 11 floors. The project, which has 1+1 and 2+1 apartments varying between 52 square meters and 92 square meters, impresses with its location features and social facilities.

The project, which will be built on a land area of 3,104 square meters, consists of 3 blocks with 11 floors. The project, which draws attention with its capacity of 335 flats, includes 1+1 and 2+1 flats suitable for investment. The 1+1 apartments in the project are offered to the buyers, ranging from 52 square meters to 72 square meters, and 2+1 apartments varying between 80 square meters and 92 square meters.