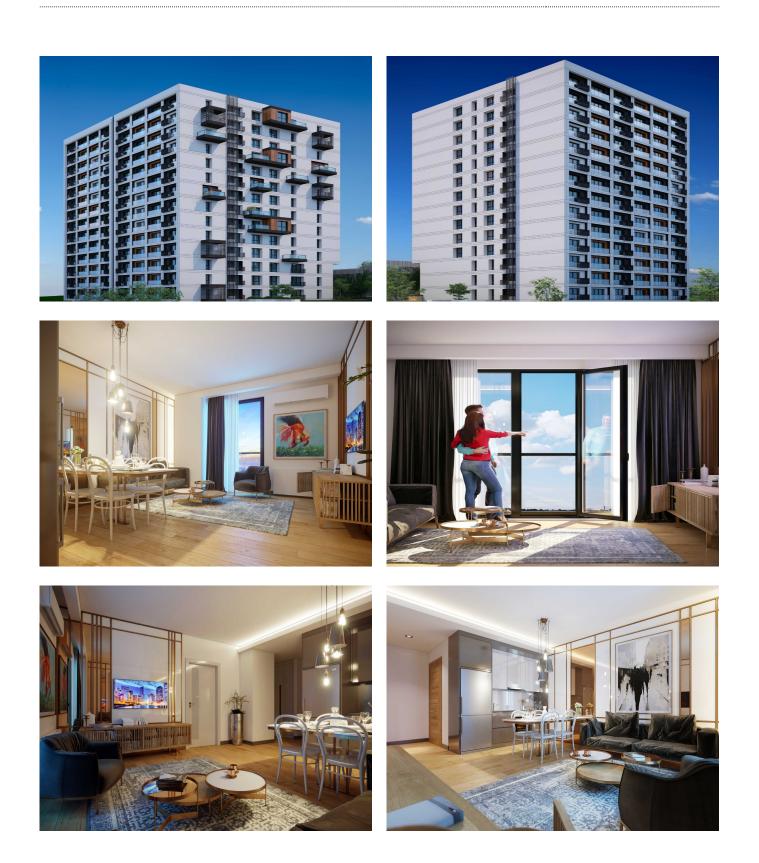

## **Property Features;**

| Balcony       | Parking          | Smart House |
|---------------|------------------|-------------|
| Swimming Pool | Air Conditioning | Park        |
| Satellite TV  | Signaling        | Elevator    |
| Appliances    | Concierge        | Sauna       |
|               |                  |             |

The project, which offers advantages in social facilities, includes activity areas such as music room, guest room, indoor swimming pool, party room, billiard room, fitness center, dining rooms, cinema hall, sauna and meeting room.