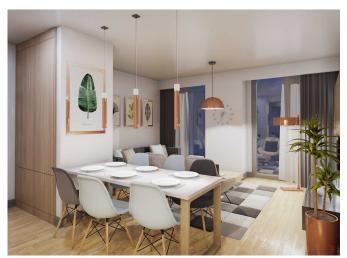

# Description;

The project is brought to life in Kağıthane. The project, which will be built on a land area of 3 thousand 104 square meters, rises with 3 blocks with 11 floors. The project, which has 1+1 and 2+1 apartments varying between 52 square meters and 92 square meters, impresses with its location features and social facilities.

The project, which will be built on a land area of 3,104 square meters, consists of 3 blocks with 11 floors. The project, which draws attention with its capacity of 335 flats, includes 1+1 and 2+1 flats suitable for investment. The 1+1 apartments in the project are offered to the buyers, ranging from 52 square meters to 72 square meters, and 2+1 apartments varying between 80 square meters and 92 square meters.