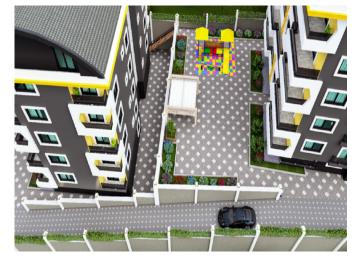

The project is built on a total area of 2014 m² and promises you a healthy life surrounded by panoramic views of nature and a lot of pure oxygen. In order to have a pleasant time, the complex has fitness, sauna, children'splayground (outdoor and indoor), swimming pool, car park, camellia and barbecue