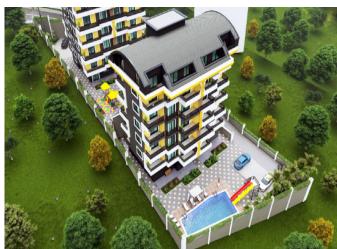

The project is built on a total area of 2014 m² and promises you a healthy life surrounded by panoramic views of nature and a lot of pure oxygen. In order to have a pleasant time, the complex has fitness, sauna, children'splayground (outdoor and indoor), swimming pool, car park, camellia and barbecue