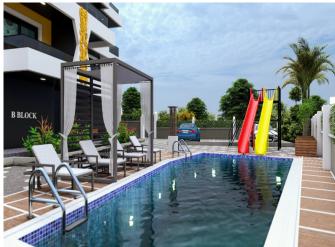

The project is built on a total area of 2014 m² and promises you a healthy life surrounded by panoramic views of nature and a lot of pure oxygen. In order to have a pleasant time, the complex has fitness, sauna, children'splayground (outdoor and indoor), swimming pool, car park, camellia and barbecue