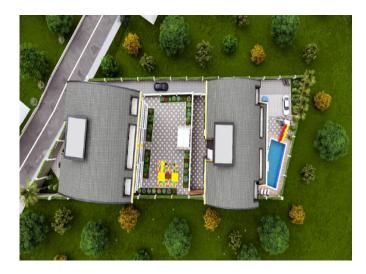

The project is built on a total area of 2014 m² and promises you a healthy life surrounded by panoramic views of nature and a lot of pure oxygen. In order to have a pleasant time, the complex has fitness, sauna, children'splayground (outdoor and indoor), swimming pool, car park, camellia and barbecue