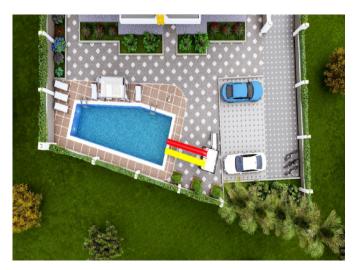

### **Description**;

This project is located two km from Alanya. It's a well-developed neighborhood, with all the urban infrastructure, but it is mostly famous with its nature and pure oxygen. It is an ecologically clean area with the world famous beach of Cleopatra. The freshest fruits, vegetables and natural products can be found in stores, as well as in markets open on certain days of the week. In the center of Alanya there are 5 hospitals and polyclinics, 15 pharmacies, 8 veterinary clinics and dental clinics. There are also branches of international freight companies within walking distance of our project. It is a very popular area for investment, as well as for quiet everyday life in nature.

The project is built on a total area of 2014 m² and promises you a healthy life surrounded by panoramic views of nature and a lot of pure oxygen. In order to have a pleasant time, the complex has fitness, sauna, children'splayground (outdoor and indoor), swimming pool, car park, camellia and barbecue