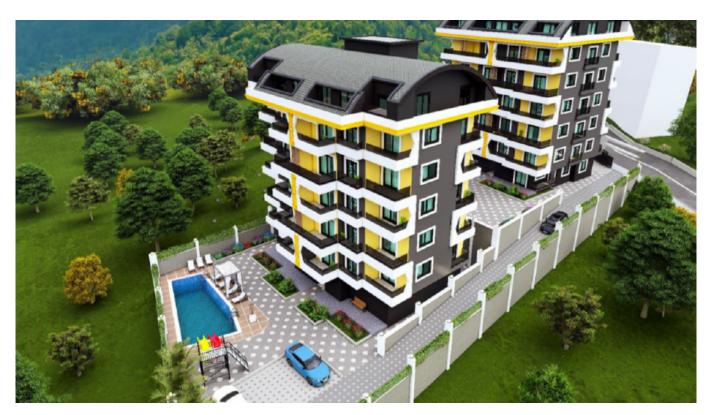

### **Description**;

This project is located two km from Alanya. It's a well-developed neighborhood, with all the urban infrastructure, but it is mostly famous with its nature and pure oxygen. It is an ecologically clean area with the world famous beach of Cleopatra. The freshest fruits, vegetables and natural products can be found in stores, as well as in markets open on certain days of the week. In the center of Alanya there are 5 hospitals and polyclinics, 15 pharmacies, 8 veterinary clinics and dental clinics. There are also branches of international freight companies within walking distance of our project. It is a very popular area for investment, as well as for quiet everyday life in nature.

The project is built on a total area of 2014 m² and promises you a healthy life surrounded by panoramic views of nature and a lot of pure oxygen. In order to have a pleasant time, the complex has fitness, sauna, children'splayground (outdoor and indoor), swimming pool, car park, camellia and barbecue

Our project is only 4 km from the center of Alanya and 3.5 km to the sea. In addition, our project is within walking distance of chain stores such as Migros, Carrefour, A101 and Bim. We are ready to give you a presentation and research with our professional team.