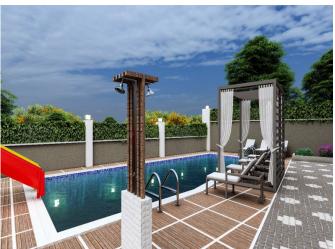

The project is built on a total area of 2014 m² and promises you a healthy life surrounded by panoramic views of nature and a lot of pure oxygen. In order to have a pleasant time, the complex has fitness, sauna, children'splayground (outdoor and indoor), swimming pool, car park, camellia and barbecue