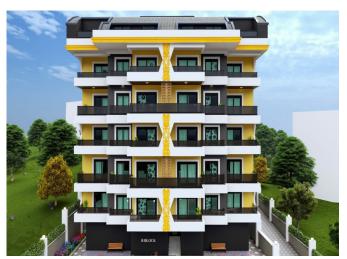

#### HIGH RENTAL INVESTMENT PROJECT IN ALANYA/ANTALYA

\$105,000

| Lot No: 935          | Balconies: 1                        |
|----------------------|-------------------------------------|
| Area (m2): 60-125    | Terraces: 1                         |
| Land Area (m2): 2014 | Number of Floors: 5                 |
| Number of Rooms: 1-2 | Year of Construction: DECEMBER 2023 |
| Bedrooms: 2          | Distance to Sea: 5                  |
| Bathrooms: 2         | Distance to Airport: 18             |

### **Property Features;**

Balcony Smart House Swimming Pool Parking Air Conditioning Park Satellite TV Terrace Signaling Elevator Appliances Concierge Sauna