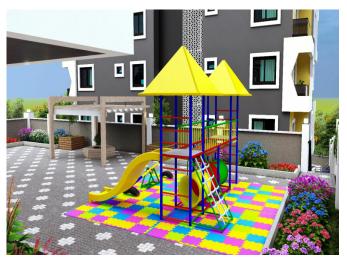

The project is built on a total area of 2014 m² and promises you a healthy life surrounded by panoramic views of nature and a lot of pure oxygen. In order to have a pleasant time, the complex has fitness, sauna, children'splayground (outdoor and indoor), swimming pool, car park, camellia and barbecue