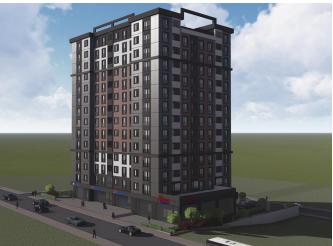

# HIGH RENTAL INCOME AND FAMILY CONCEPT PROJECT IN BASIN EXPRESS IN BAGCILAR/ISTANBUL

\$260,000

Lot No: 958

Area (m2): 128

Number of Floors: 13

Land Area (m2): 9.500

Year of Construction: 2024

Bedrooms: 2

## **Description**;

Basin Ekspres is one of the most popular regions in Istanbul. Owning a property there brings advantages such as easy transportation, proximity to popular spots and roads. The project is rising in the region with various advantages. The project consists of a block with 102 apartments in 2+1 type. If you are looking for an investment value project this will be the perfect match for sure!