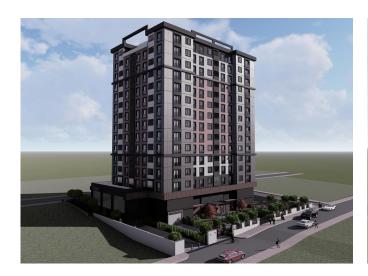

# HIGH RENTAL INCOME AND FAMILY CONCEPT PROJECT IN BASIN EXPRESS IN BAGCILAR/ISTANBUL

\$260,000

Lot No: 958

Area (m2): 128

Number of Floors: 13

Land Area (m2): 9.500

Year of Construction: 2024

Bedrooms: 2

## **Description**;

Basin Ekspres is one of the most popular regions in Istanbul. Owning a property there brings advantages such as easy transportation, proximity to popular spots and roads. The project is rising in the region with various advantages. The project consists of a block with 102 apartments in 2+1 type. If you are looking for an investment value project this will be the perfect match for sure!