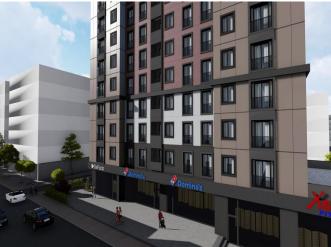

# HIGH RENTAL INCOME AND FAMILY CONCEPT PROJECT IN BASIN EXPRESS IN BAGCILAR/ISTANBUL

\$260,000

Lot No: 958

Area (m2): 128

Number of Floors: 13

Land Area (m2): 9.500

Year of Construction: 2024

Bedrooms: 2

## **Description**;

Basin Ekspres is one of the most popular regions in Istanbul. Owning a property there brings advantages such as easy transportation, proximity to popular spots and roads. The project is rising in the region with various advantages. The project consists of a block with 102 apartments in 2+1 type. If you are looking for an investment value project this will be the perfect match for sure!

#### With The project Take Your Place in the Heart of Istanbul!

The project provides numerous transportation advantages to its investors. Some of them are as below;

- 100 meters to the closest bus stop
- 200 meters to the metro station
- Only a km away from the TEM Highway and 6 km to E5 Highway
- 212 Shopping Mall is only 500 meters from the project
- Furthermore, there are many other shopping centers near the project.
- Universities are between 1-2 km away.
- The Ataturk Airport will be the new National Park in Istanbul. It is only 6 km away.