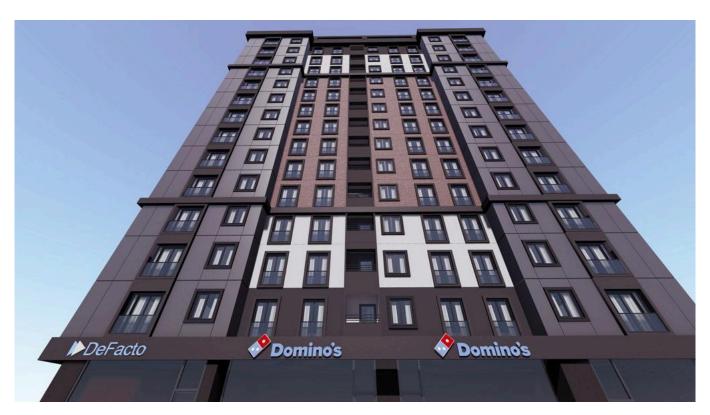

# HIGH RENTAL INCOME AND FAMILY CONCEPT PROJECT IN BASIN EXPRESS IN BAGCILAR/ISTANBUL

\$260,000

Lot No: 958

Area (m2): 128

Number of Floors: 13

Land Area (m2): 9.500

Year of Construction: 2024

Bedrooms: 2

## **Description**;

Basin Ekspres is one of the most popular regions in Istanbul. Owning a property there brings advantages such as easy transportation, proximity to popular spots and roads. The project is rising in the region with various advantages. The project consists of a block with 102 apartments in 2+1 type. If you are looking for an investment value project this will be the perfect match for sure!