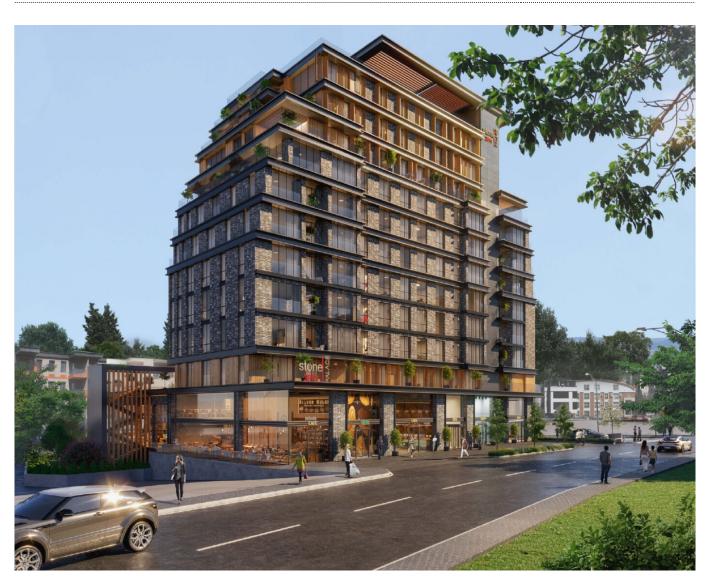

### **Description**;

This project, which is built on approximately 2600  $\text{m}^2$ , is waiting for the home buyers. The project developed by a reliable construction company consists of only one block, 53 flats and commercial units. There are different types of flats in Stone Palace, which adapt to the city with their modern designs. The project also offers different payment options to its buyers along with 1+1, 2+1 and 3+1 flat types.

Developed on the European Side of Istanbul, the project brings the longed-for contemporary neighborhood life to Zeytinburnu. Now, modern architecture is harmonized with traditional neighborhood living in the city. The project also offers swimming pools and a fitness center.

#### The Project, Not Just a Residence, Also A New Home

In addition to luxury residence life, it will also host flamboyant brands with the commercial block under the residential block. You will meet your needs immediately with cafes, restaurants and boutique stores. Thanks to the the project, shopping is now much more fun.