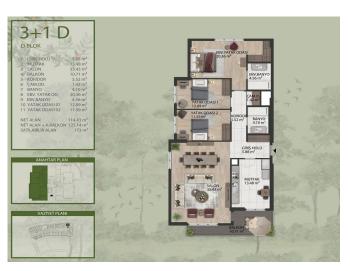

#### 3+1

## **BASAKSEHIR**

#### \*D BLOCK\*

| 1 ENTRANCE HALL                             | 5.88 m²              |
|---------------------------------------------|----------------------|
| 2 KITCHEN                                   | 13.48 m²             |
| 3 LIVING ROOM                               | 35.43 m²             |
| 4 BALCONY                                   | 10.71 m²             |
| 5 CORRIDORS                                 | 5.52 m <sup>2</sup>  |
| 6 STORAGE ROOM                              | 1.42 m²              |
| 7 BATHROOMS                                 | 4.10 m <sup>2</sup>  |
| 8 MASTER BEDROOM                            | 20.36 m <sup>2</sup> |
| 9 MASTER BATHROOM                           | 4.56 m <sup>2</sup>  |
| 10 BEDROOM 01                               | 12.09 m²             |
| 11 BEDROOM 02                               | 11.59 m²             |
| NET AREA                                    | 114.43 m²            |
| NET AREA +A. BALCONY: 125.14 m <sup>2</sup> |                      |
| AVAILABLE FOR SALE                          | 173 m²               |