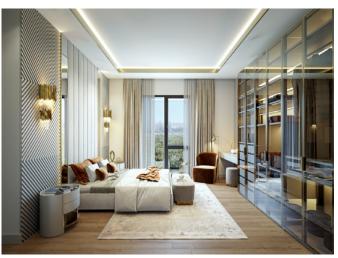

The project consists of 2+1, 3+1 and 4+1 flat types which are of large square meters and that means wide living spaces for everyone!

#### 3+1

#### \*D BLOCK\*

| 1 ENTRANCE HALL                             | 5.88 m²              |
|---------------------------------------------|----------------------|
| 2 KITCHEN                                   | 13.48 m²             |
| 3 LIVING ROOM                               | 35.43 m²             |
| 4 BALCONY                                   | 10.71 m²             |
| 5 CORRIDORS                                 | 5.52 m <sup>2</sup>  |
| 6 STORAGE ROOM                              | 1.42 m²              |
| 7 BATHROOMS                                 | 4.10 m <sup>2</sup>  |
| 8 MASTER BEDROOM                            | 20.36 m <sup>2</sup> |
| 9 MASTER BATHROOM                           | 4.56 m <sup>2</sup>  |
| 10 BEDROOM 01                               | 12.09 m²             |
| 11 BEDROOM 02                               | 11.59 m²             |
| NET AREA                                    | 114.43 m²            |
| NET AREA +A. BALCONY: 125.14 m <sup>2</sup> |                      |
| AVAILABLE FOR SALE                          | 173 m²               |