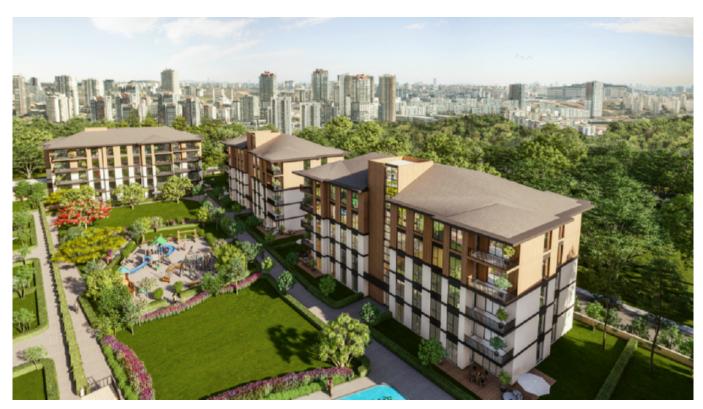

# **Description**;

Basaksehir as one of the attraction points in Istanbul, is now becoming more valuable with the project. The project is significant in relation to its green and family-oriented structure. This project takes the attention by its low rise and horizontal architecture and its beautiful landscape.

The project consists of 2+1, 3+1 and 4+1 flat types which are of large square meters and that means wide living spaces for everyone!

# Luxera Nevbahar Has a Location That Provides Everything You Need and More...

If you want to spend your day with peace and comfort you can stay at home and enjoy the greenery outside your balcony. The project gives high importance to the green landscape areas and comfortable living spaces for families. On the other hand, if you would like to travel around again the location of your home becomes prominent. Since the project is in Basaksehir you have the privilege to reach the shopping malls and popular places around easily. Even if you want to take the opportunities around your house you have various choices because Basaksehir is like a small town with every aspect you will need.