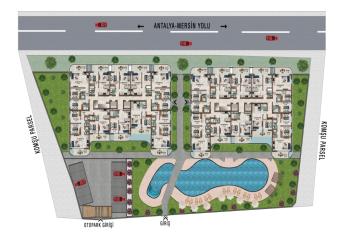

#### **Description**;

Sauna

A new luxury project from the construction company "Kurt Safir" offers you an attractive investment opportunity.

The residential complex will be located in one of the picturesque areas of Alanya - Gazipasa on a plot of land with an area of 3633 m2.

The entire developed infrastructure of the city (restaurants, markets, shops, shopping centers, pharmacies, parks) is located within walking distance, and the beautiful beaches of Gazipasa are just a 10-minute walk away.