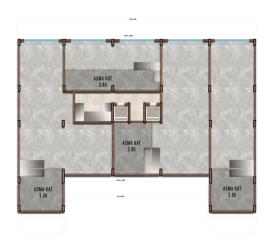

#### **Description**;

Sauna

A new luxury project from the construction company "Kurt Safir" offers you an attractive investment opportunity.

The residential complex will be located in one of the picturesque areas of Alanya - Gazipasa on a plot of land with an area of 3633 m2.

The project will consist of 2 blocks of 4 floors and 80 apartments.

1+1 (59 m<sup>2</sup>) - 36 apartments

2+1 (90 m<sup>2</sup>) - 24 apartments

2+1 duplex (140m<sup>2</sup>) - 12 apartments

4+1 duplex (180 - 200 m<sup>2</sup>) - 8 apartments