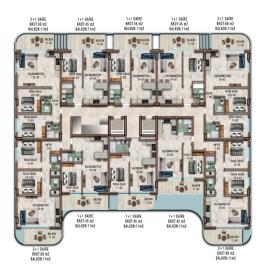

The project will consist of 2 blocks of 4 floors and 80 apartments.

1+1 (59 m<sup>2</sup>) - 36 apartments

2+1 (90 m<sup>2</sup>) - 24 apartments

2+1 duplex (140m<sup>2</sup>) - 12 apartments

4+1 duplex (180 - 200 m<sup>2</sup>) - 8 apartments

\$185,000

Lot No: 939

Balconies: 2

Area (m2): 60-200

Terraces: 1

Land Area (m2): 3632

Number of Floors: 7

Number of Rooms: 1-2-3-4