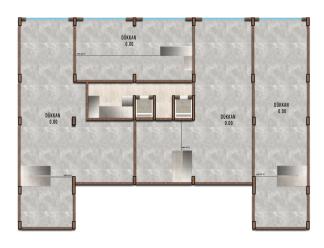

#### **Description**;

Sauna

A new luxury project from the construction company "Kurt Safir" offers you an attractive investment opportunity.

The residential complex will be located in one of the picturesque areas of Alanya - Gazipasa on a plot of land with an area of 3633 m2.

The project will consist of 2 blocks of 4 floors and 80 apartments.

1+1 (59 m<sup>2</sup>) - 36 apartments

2+1 (90 m<sup>2</sup>) - 24 apartments

2+1 duplex (140m<sup>2</sup>) - 12 apartments

4+1 duplex (180 - 200 m<sup>2</sup>) - 8 apartments