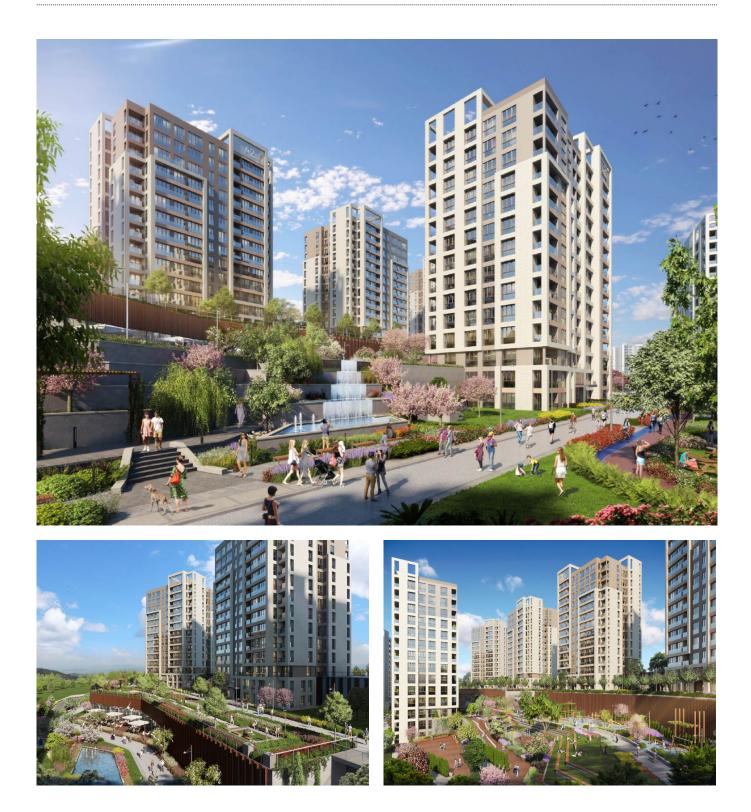

## Description;

This project, which is one of the biggest projects of Başakşehir, is easily distinguished from other projects with the luxury and prestige it promises. Located in the heart of Başakşehir, which stands out with its prestigious workplaces and residential areas, the project, which provides easy access to main roads, is also close to Europe's largest park and next to Europe's largest health complex.

Standing out with its easy access to public transportation vehicles such as metro, tram and bus, the project is 2 minutes away from Metrokent Metro Station, 5 minutes from TEM Highway and 12 minutes from E-5 Highway, as well as 12 minutes from Istanbul Airport. It is 20 minutes from Yavuz Sultan Selim Bridge and 30 minutes from Bosphorus Bridge and Fatih Sultan Mehmet Bridge.

Neighboring Botanic Park and Başakşehir City Hospital

With its proximity to the Botanic Park, the project offers the colors of nature and the clean air right next to the city. Botanic Park, which is the largest park in Europe with a width of 368,000 m2, gives the project residents the opportunity to take shelter in the arms of nature from the noise and chaos of the city.

The project also offers many privileged facilities specially designed for families to the service of its residents so that they can spend a happy, peaceful and quality time. Swimming pool, 1.4 km walking track, basketball courts, tennis courts, mini football field, children's playgrounds, lounge, PlayStation room, billiards and table tennis room, hobby workshop and more...