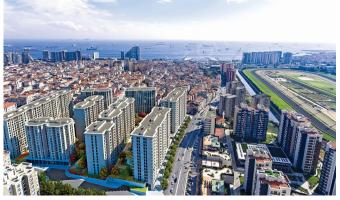

# Description;

The project, which is rising in **Zeytinburnu Veliefendi** with the signature of a state-supported construction company, is built on a land of 36 thousand square meters. Consisting of 1,262 residences in 20 blocks, the project includes 2+1, 3+1 and 4+1 flats. The blocks were designed as 14 floors. There are 4 apartments on each floor. The 2+1's in the project have a size of 119 to 128 square meters, the 3+1's have a size of 154 to 178 square meters, and the 4+1's have a size of 195 to 208 square meters.

Rising next to **Veliefendi Hippodrome**, the project is located 800 meters from **Zeytinburnu beach**. Located in the middle of the coastal road and the **E5**, the project is only minutes away from **Bakırköy**, **Atatürk Airport**, **Yenikapı IDO pier**, the Anatolian Side with the **Eurasia Tunnel** and Marmaray. There are hospitals, shopping malls, schools and green parks around this project. The project project, which will meet the expectations of families and investors, gives the good news of a bright future for those who want to live and invest.