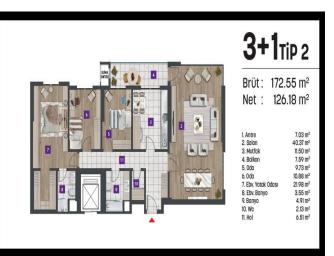

# Description;

The project, which is rising in **Zeytinburnu Veliefendi** with the signature of a state-supported construction company, is built on a land of 36 thousand square meters. Consisting of 1,262 residences in 20 blocks, the project includes 2+1, 3+1 and 4+1 flats. The blocks were designed as 14 floors. There are 4 apartments on each floor. The 2+1's in the project have a size of 119 to 128 square meters, the 3+1's have a size of 154 to 178 square meters, and the 4+1's have a size of 195 to 208 square meters.