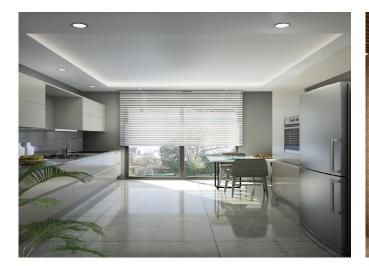

# Description;

The project, which is rising in **Zeytinburnu Veliefendi** with the signature of a state-supported construction company, is built on a land of 36 thousand square meters. Consisting of 1,262 residences in 20 blocks, the project includes 2+1, 3+1 and 4+1 flats. The blocks were designed as 14 floors. There are 4 apartments on each floor. The 2+1's in the project have a size of 119 to 128 square meters, the 3+1's have a size of 154 to 178 square meters, and the 4+1's have a size of 195 to 208 square meters.