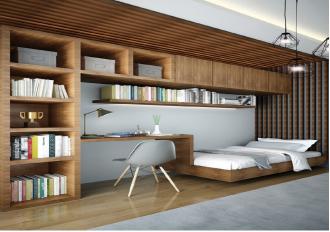

# Description;

The project, which is rising in **Zeytinburnu Veliefendi** with the signature of a state-supported construction company, is built on a land of 36 thousand square meters. Consisting of 1,262 residences in 20 blocks, the project includes 2+1, 3+1 and 4+1 flats. The blocks were designed as 14 floors. There are 4 apartments on each floor. The 2+1's in the project have a size of 119 to 128 square meters, the 3+1's have a size of 154 to 178 square meters, and the 4+1's have a size of 195 to 208 square meters.