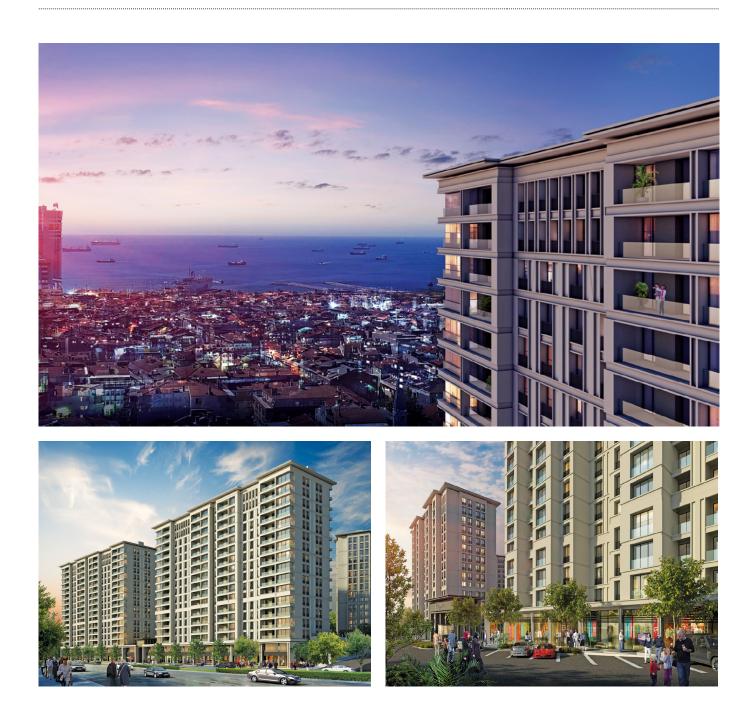

# Description;

The project, which is rising in **Zeytinburnu Veliefendi** with the signature of a state-supported construction company, is built on a land of 36 thousand square meters. Consisting of 1,262 residences in 20 blocks, the project includes 2+1, 3+1 and 4+1 flats. The blocks were designed as 14 floors. There are 4 apartments on each floor. The 2+1's in the project have a size of 119 to 128 square meters, the 3+1's have a size of 154 to 178 square meters, and the 4+1's have a size of 195 to 208 square meters.

Rising next to **Veliefendi Hippodrome**, the project is located 800 meters from **Zeytinburnu beach**. Located in the middle of the coastal road and the **E5**, the project is only minutes away from **Bakırköy**, **Atatürk Airport**, **Yenikapı IDO pier**, the Anatolian Side with the **Eurasia Tunnel** and Marmaray. There are hospitals, shopping malls, schools and green parks around this project. The project project, which will meet the expectations of families and investors, gives the good news of a bright future for those who want to live and invest.