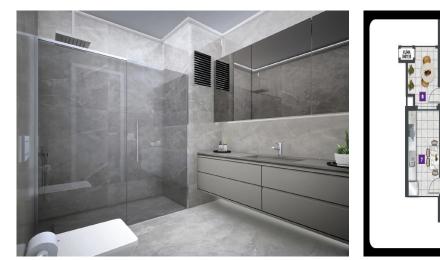

# Description;

The project, which is rising in **Zeytinburnu Veliefendi** with the signature of a state-supported construction company, is built on a land of 36 thousand square meters. Consisting of 1,262 residences in 20 blocks, the project includes 2+1, 3+1 and 4+1 flats. The blocks were designed as 14 floors. There are 4 apartments on each floor. The 2+1's in the project have a size of 119 to 128 square meters, the 3+1's have a size of 154 to 178 square meters, and the 4+1's have a size of 195 to 208 square meters.