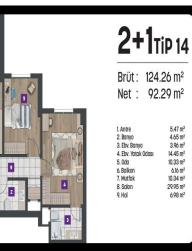

# Description;

The project, which is rising in **Zeytinburnu Veliefendi** with the signature of a state-supported construction company, is built on a land of 36 thousand square meters. Consisting of 1,262 residences in 20 blocks, the project includes 2+1, 3+1 and 4+1 flats. The blocks were designed as 14 floors. There are 4 apartments on each floor. The 2+1's in the project have a size of 119 to 128 square meters, the 3+1's have a size of 154 to 178 square meters, and the 4+1's have a size of 195 to 208 square meters.