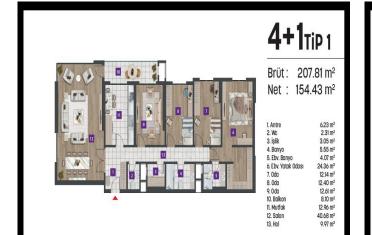

# Description;

The project, which is rising in **Zeytinburnu Veliefendi** with the signature of a state-supported construction company, is built on a land of 36 thousand square meters. Consisting of 1,262 residences in 20 blocks, the project includes 2+1, 3+1 and 4+1 flats. The blocks were designed as 14 floors. There are 4 apartments on each floor. The 2+1's in the project have a size of 119 to 128 square meters, the 3+1's have a size of 154 to 178 square meters, and the 4+1's have a size of 195 to 208 square meters.