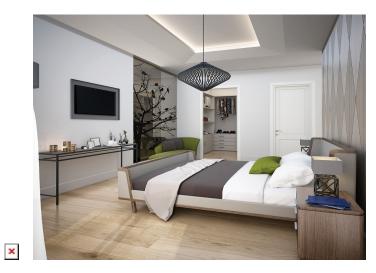

# Description;

The project, which is rising in **Zeytinburnu Veliefendi** with the signature of a state-supported construction company, is built on a land of 36 thousand square meters. Consisting of 1,262 residences in 20 blocks, the project includes 2+1, 3+1 and 4+1 flats. The blocks were designed as 14 floors. There are 4 apartments on each floor. The 2+1's in the project have a size of 119 to 128 square meters, the 3+1's have a size of 154 to 178 square meters, and the 4+1's have a size of 195 to 208 square meters.