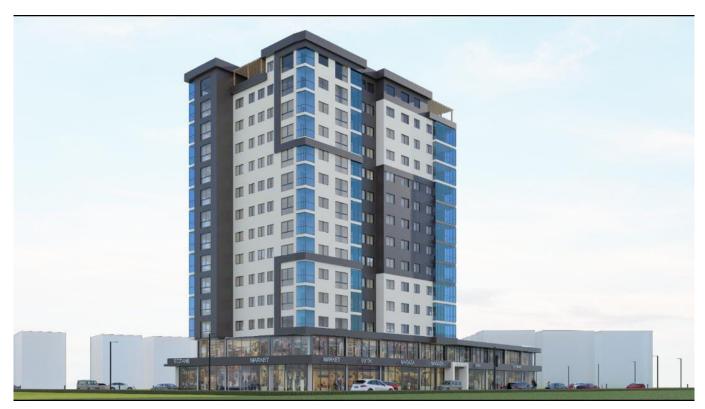

y can use Başakşehir People's Garden, which has many separate sections that will impress its visitors and was established on an area of 360 thousand square meters, as their private gardens. Huge investments such as the large city square, the people's garden that adds color to the region, and the Istanbul Başakşehir Çam and Sakura City Hospital, one of the hospitals with the largest intensive care capacity in Europe, make the project privileged. There are serious increases in investment value day by day in the project, and there are also social facilities such as social areas and landscaping. The centrally located project awaits its residents with all the possibilities of Istanbul and Sultangazi, the capital of the world.



### **FAMILY CONCEPT PROJECT IN SULTANGAZI/ISTANBUL**

\$220,000











# FAMILY CONCEPT PROJECT IN SULTANGAZI/ISTANBUL















# FAMILY CONCEPT PROJECT IN SULTANGAZI/ISTANBUL

\$220,000