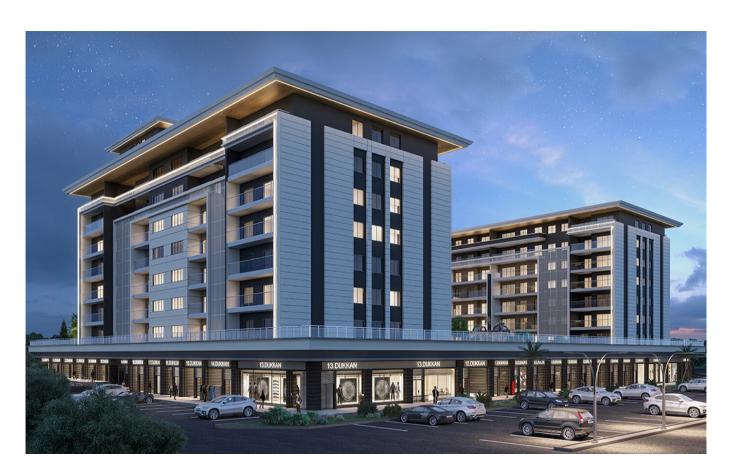

# **Description;**

This project, which is preferred by those who like to live in nature, has a total project area of 9.855 m2; It consists of 156 apartments and 26 shops, including 56 units of 2+1, 48 units of 3+1, 52 units of 4+1. In addition to the 2-storey car park with a capacity of approximately 280 cars, it has an outdoor indoor swimming pool, hiking trails, motorcycle and bicycle parks, game and hobby rooms for children and adults, a mini cinema and digital music room, multi-purpose rooms. There are social facilities such as gyms, spa, Turkish bath, sauna etc. for you, our valued residents. With its 6,500 m2 green space, this project is waiting for you to live in nature in the very center of the city.

The preference of those who like to live in nature is that this project has a total project area of 9.855 m2; It consists of 156 apartments and 26 shops, including 56 units of 2+1, 48 units of 3+1, 52 units of 4+1.