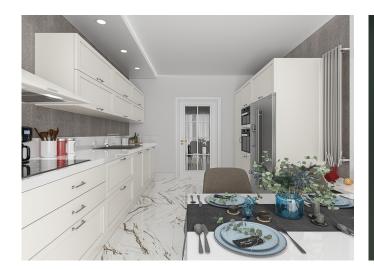

# **Description;**

This project, which is preferred by those who like to live in nature, has a total project area of 9.855 m2; It consists of 156 apartments and 26 shops, including 56 units of 2+1, 48 units of 3+1, 52 units of 4+1. In addition to the 2-storey car park with a capacity of approximately 280 cars, it has an outdoor indoor swimming pool, hiking trails, motorcycle and bicycle parks, game and hobby rooms for children and adults, a mini cinema and digital music room, multi-purpose rooms. There are social facilities such as gyms, spa, Turkish bath, sauna etc. for you, our valued residents. With its 6,500 m2 green space, this project is waiting for you to live in nature in the very center of the city.

The preference of those who like to live in nature is that this project has a total project area of 9.855 m2; It consists of 156 apartments and 26 shops, including 56 units of 2+1, 48 units of 3+1, 52 units of 4+1.