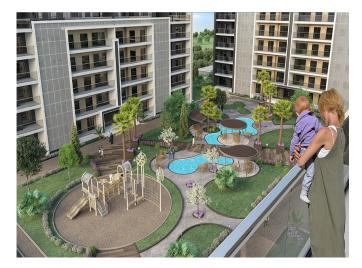

# **Description;**

This project, which is preferred by those who like to live in nature, has a total project area of 9.855 m2; It consists of 156 apartments and 26 shops, including 56 units of 2+1, 48 units of 3+1, 52 units of 4+1. In addition to the 2-storey car park with a capacity of approximately 280 cars, it has an outdoor indoor swimming pool, hiking trails, motorcycle and bicycle parks, game and hobby rooms for children and adults, a mini cinema and digital music room, multi-purpose rooms. There are social facilities such as gyms, spa, Turkish bath, sauna etc. for you, our valued residents. With its 6,500 m2 green space, this project is waiting for you to live in nature in the very center of the city.

The preference of those who like to live in nature is that this project has a total project area of 9.855 m2; It consists of 156 apartments and 26 shops, including 56 units of 2+1, 48 units of 3+1, 52 units of 4+1.