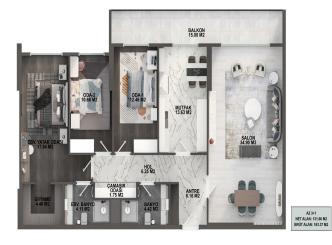

# **Description;**

This project, which is preferred by those who like to live in nature, has a total project area of 9.855 m2; It consists of 156 apartments and 26 shops, including 56 units of 2+1, 48 units of 3+1, 52 units of 4+1. In addition to the 2-storey car park with a capacity of approximately 280 cars, it has an outdoor indoor swimming pool, hiking trails, motorcycle and bicycle parks, game and hobby rooms for children and adults, a mini cinema and digital music room, multi-purpose rooms. There are social facilities such as gyms, spa, Turkish bath, sauna etc. for you, our valued residents. With its 6,500 m2 green space, this project is waiting for you to live in nature in the very center of the city.

The preference of those who like to live in nature is that this project has a total project area of 9.855 m2; It consists of 156 apartments and 26 shops, including 56 units of 2+1, 48 units of 3+1, 52 units of 4+1.