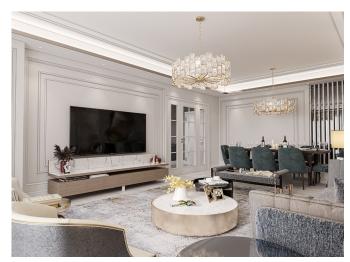

# **Description;**

This project, which is preferred by those who like to live in nature, has a total project area of 9.855 m2; It consists of 156 apartments and 26 shops, including 56 units of 2+1, 48 units of 3+1, 52 units of 4+1. In addition to the 2-storey car park with a capacity of approximately 280 cars, it has an outdoor indoor swimming pool, hiking trails, motorcycle and bicycle parks, game and hobby rooms for children and adults, a mini cinema and digital music room, multi-purpose rooms. There are social facilities such as gyms, spa, Turkish bath, sauna etc. for you, our valued residents. With its 6,500 m2 green space, this project is waiting for you to live in nature in the very center of the city.

The preference of those who like to live in nature is that this project has a total project area of 9.855 m2; It consists of 156 apartments and 26 shops, including 56 units of 2+1, 48 units of 3+1, 52 units of 4+1.