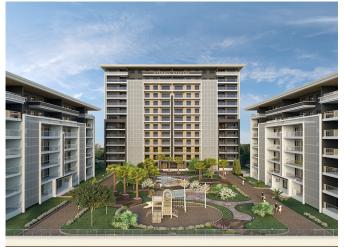

# **Description;**

This project, which is preferred by those who like to live in nature, has a total project area of 9.855 m2; It consists of 156 apartments and 26 shops, including 56 units of 2+1, 48 units of 3+1, 52 units of 4+1. In addition to the 2-storey car park with a capacity of approximately 280 cars, it has an outdoor indoor swimming pool, hiking trails, motorcycle and bicycle parks, game and hobby rooms for children and adults, a mini cinema and digital music room, multi-purpose rooms. There are social facilities such as gyms, spa, Turkish bath, sauna etc. for you, our valued residents. With its 6,500 m2 green space, this project is waiting for you to live in nature in the very center of the city.

The preference of those who like to live in nature is that this project has a total project area of 9.855 m2; It consists of 156 apartments and 26 shops, including 56 units of 2+1, 48 units of 3+1, 52 units of 4+1.