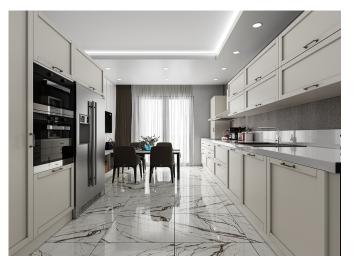

# **Description;**

This project, which is preferred by those who like to live in nature, has a total project area of 9.855 m2; It consists of 156 apartments and 26 shops, including 56 units of 2+1, 48 units of 3+1, 52 units of 4+1. In addition to the 2-storey car park with a capacity of approximately 280 cars, it has an outdoor indoor swimming pool, hiking trails, motorcycle and bicycle parks, game and hobby rooms for children and adults, a mini cinema and digital music room, multi-purpose rooms. There are social facilities such as gyms, spa, Turkish bath, sauna etc. for you, our valued residents. With its 6,500 m2 green space, this project is waiting for you to live in nature in the very center of the city.

The preference of those who like to live in nature is that this project has a total project area of 9.855 m2; It consists of 156 apartments and 26 shops, including 56 units of 2+1, 48 units of 3+1, 52 units of 4+1.