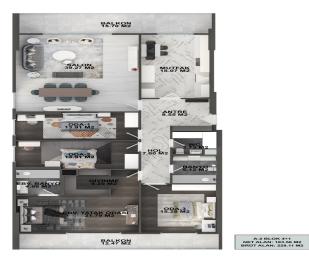

# **Description;**

This project, which is preferred by those who like to live in nature, has a total project area of 9.855 m2; It consists of 156 apartments and 26 shops, including 56 units of 2+1, 48 units of 3+1, 52 units of 4+1. In addition to the 2-storey car park with a capacity of approximately 280 cars, it has an outdoor indoor swimming pool, hiking trails, motorcycle and bicycle parks, game and hobby rooms for children and adults, a mini cinema and digital music room, multi-purpose rooms. There are social facilities such as gyms, spa, Turkish bath, sauna etc. for you, our valued residents. With its 6,500 m2 green space, this project is waiting for you to live in nature in the very center of the city.

The preference of those who like to live in nature is that this project has a total project area of 9.855 m2; It consists of 156 apartments and 26 shops, including 56 units of 2+1, 48 units of 3+1, 52 units of 4+1.