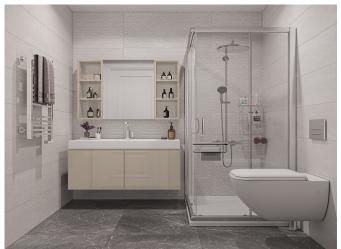

# **Description;**

This project, which is preferred by those who like to live in nature, has a total project area of 9.855 m2; It consists of 156 apartments and 26 shops, including 56 units of 2+1, 48 units of 3+1, 52 units of 4+1. In addition to the 2-storey car park with a capacity of approximately 280 cars, it has an outdoor indoor swimming pool, hiking trails, motorcycle and bicycle parks, game and hobby rooms for children and adults, a mini cinema and digital music room, multi-purpose rooms. There are social facilities such as gyms, spa, Turkish bath, sauna etc. for you, our valued residents. With its 6,500 m2 green space, this project is waiting for you to live in nature in the very center of the city.

The preference of those who like to live in nature is that this project has a total project area of 9.855 m2; It consists of 156 apartments and 26 shops, including 56 units of 2+1, 48 units of 3+1, 52 units of 4+1.