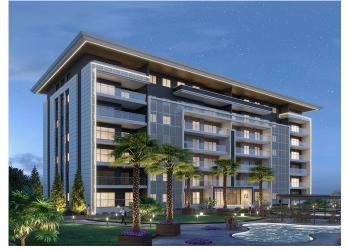

# **Description;**

This project, which is preferred by those who like to live in nature, has a total project area of 9.855 m2; It consists of 156 apartments and 26 shops, including 56 units of 2+1, 48 units of 3+1, 52 units of 4+1. In addition to the 2-storey car park with a capacity of approximately 280 cars, it has an outdoor indoor swimming pool, hiking trails, motorcycle and bicycle parks, game and hobby rooms for children and adults, a mini cinema and digital music room, multi-purpose rooms. There are social facilities such as gyms, spa, Turkish bath, sauna etc. for you, our valued residents. With its 6,500 m2 green space, this project is waiting for you to live in nature in the very center of the city.

The preference of those who like to live in nature is that this project has a total project area of 9.855 m2; It consists of 156 apartments and 26 shops, including 56 units of 2+1, 48 units of 3+1, 52 units of 4+1.