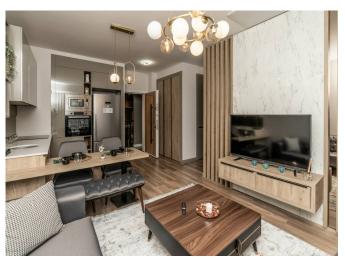

#### **FAMILY CONCEPT PROJECT IN KARTAL/ISTANBUL**

\$250,000

Lot No: 994 Bathrooms: 1-2

**Area (m2):** 72 - 83 m2 **Balconies:** 1

**Bedrooms:** 2

\_\_\_\_\_\_

## **Property Features;**

Sauna Concierge Appliances

Elevator Signaling Park

Satellite TV Air Conditioning Swimming Pool

Smart House Balcony Parking

### **Description**;

This project, implemented in partnership with two reliable construction companies, consists of 884 flats and 11 commercial units in 15 blocks with 14 floors. In the project, which was built on a plot of 20 thousand 485 square meters, 2 + 1 apartments have a size of 72 to 83 square meters.