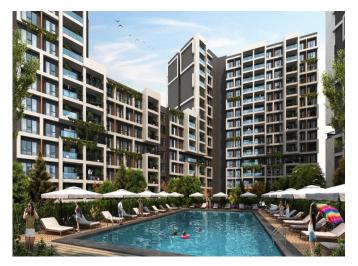

### **Description**;

This project, implemented in partnership with two reliable construction companies, consists of 884 flats and 11 commercial units in 15 blocks with 14 floors. In the project, which was built on a plot of 20 thousand 485 square meters, 2 + 1 apartments have a size of 72 to 83 square meters.

The project, which has been implemented in the privileged area of Kartal, in the Esentepe District, is being built as a giant complex that includes everything from shopping areas to the cultural center.

In the life park, where many activities will take place within the project, there is an open-air cinema for summer evenings and an open-air fireplace for warm conversations with your neighbors in winter evenings.