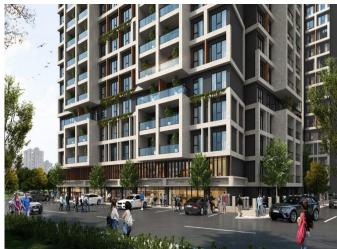

### **Description**;

This project, implemented in partnership with two reliable construction companies, consists of 884 flats and 11 commercial units in 15 blocks with 14 floors. In the project, which was built on a plot of 20 thousand 485 square meters, 2 + 1 apartments have a size of 72 to 83 square meters.

The project, which has been implemented in the privileged area of Kartal, in the Esentepe District, is being built as a giant complex that includes everything from shopping areas to the cultural center.