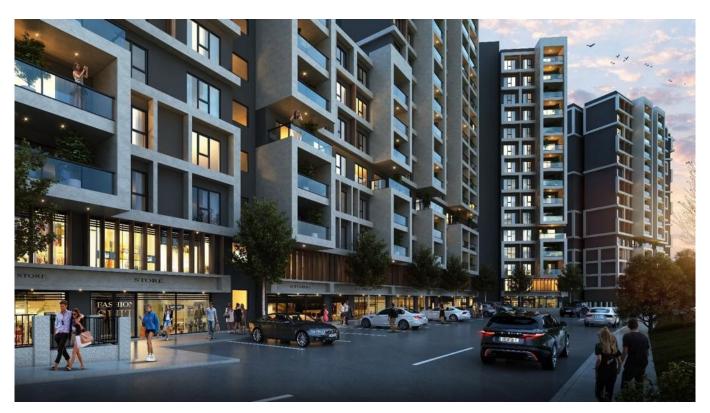

### **Description**;

This project, implemented in partnership with two reliable construction companies, consists of 884 flats and 11 commercial units in 15 blocks with 14 floors. In the project, which was built on a plot of 20 thousand 485 square meters, 2 + 1 apartments have a size of 72 to 83 square meters.

The project, which has been implemented in the privileged area of Kartal, in the Esentepe District, is being built as a giant complex that includes everything from shopping areas to the cultural center.

The project, which is 3 minutes away from the TEM and E-5 highway connections, will provide an advantage to the residents in terms of transportation with its proximity to the Anatolian Palace of Justice, Lütfü Kırdar City Hospital, university and shopping centers.