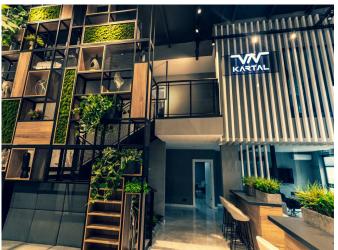

### **Description**;

This project, implemented in partnership with two reliable construction companies, consists of 884 flats and 11 commercial units in 15 blocks with 14 floors. In the project, which was built on a plot of 20 thousand 485 square meters, 2 + 1 apartments have a size of 72 to 83 square meters.

The project, which has been implemented in the privileged area of Kartal, in the Esentepe District, is being built as a giant complex that includes everything from shopping areas to the cultural center.