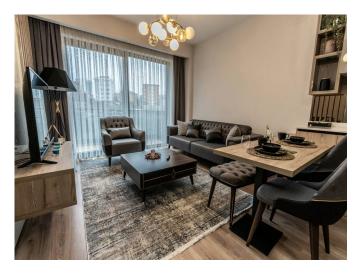

#### **FAMILY CONCEPT PROJECT IN KARTAL/ISTANBUL**

\$250,000

Lot No: 994 Bathrooms: 1-2

**Area (m2):** 72 - 83 m2 **Balconies:** 1

**Bedrooms:** 2

\_\_\_\_\_\_

## **Property Features;**

Sauna Concierge Appliances

Elevator Signaling Park

Satellite TV Air Conditioning Swimming Pool

Smart House Balcony Parking

### **Description**;

This project, implemented in partnership with two reliable construction companies, consists of 884 flats and 11 commercial units in 15 blocks with 14 floors. In the project, which was built on a plot of 20 thousand 485 square meters, 2 + 1 apartments have a size of 72 to 83 square meters.