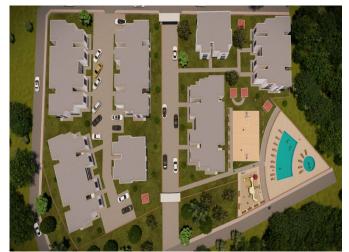

# **Description;**

**LOCATION** : MUMCULAR / BODRUM

NUMBER OF FLOOR : 3 FLOORS

NUMBER OF BLOCK : 7 BLOCKS

CLOSED AREA M2 : 66 m2 -72 m2 -82 m2

NUMBER OF ROOMS : 2+1 - 3+1

WINTER GARDEN : AVAILABLE

**IN ADDITION : NOT AVAILABLE** 

PAYMENT PLAN / TERM OPTIONS: PRICE LIST

TITLE DEED COST : 4 %

ELIGIBILITY FOR CITIZENSHIP : NOT SUITABLE FOR CITIZENSHIP

**PROJECT DELIVERY DATE** : 10.2023

PROJECT GENERAL m2 AREA : 9000 m2

POOL: COMMON POOL

# TURQUA invest

.....

| DISTANCE TO THE BEACH : 10 km                         |
|-------------------------------------------------------|
| DISTANCE TO DISTRICT CENTER: 1 km                     |
| AIRPORT DISTANCE : 18 km ( MİLAS-BODRUM AIRPORT )     |
| NEAREST HOSPITAL : 3.5 km                             |
| NEAREST UNIVERSITY : 42 km                            |
| NEAREST SHOPPING CENTER : 15 km. (Karia Port Avm )    |
| NEAREST FOREIGN SCHOOL : 25 km ( Başak Şehir Koleji ) |
| PRIVATE BEACH : NOT AVAILABLE                         |
| OUTDOOR POOL: AVAILABLE                               |
| INDOOR POOL : NOT AVAILABLE                           |
| KIDS POOL : AVAILABLE                                 |
| AQUA PARK: 32 km (BODRUM AQUAPARK )                   |
| BATH : NOT AVAILABLE                                  |
| FITNESS : 3 km                                        |
| CHILDREN'S PLAYGROUND : ON THE SITE                   |
| GREEN GARDEN : AVAILABLE                              |
| WALKING WAYS : AVAILABLE                              |
| PHARMACY : 3 km                                       |
| HAIRDRESSER : 3 km                                    |
| MARKET : 2 km                                         |
| OPEN PARKING : AVAILABLE                              |
| PARKING GARAGE : NOT AVAILABLE                        |
| SMART HOME SYSTEM : NOT AVAILABLE                     |
| SECURITY : NOT AVAILABLE                              |
| CAMERA SYSTEM : NOT AVAILABLE                         |
| GARDENER: AVAILABLE                                   |