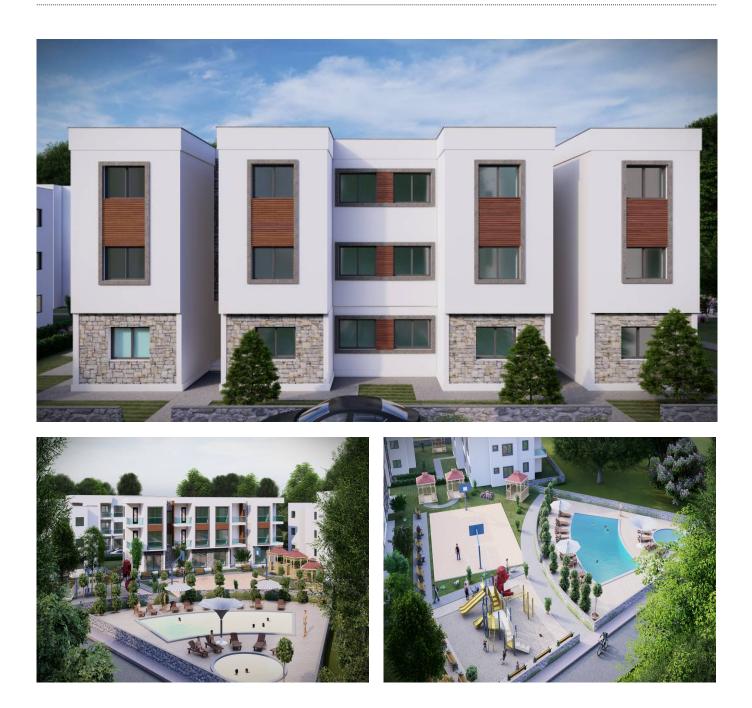

# **Description;**

**LOCATION** : MUMCULAR / BODRUM

NUMBER OF FLOOR : 3 FLOORS

NUMBER OF BLOCK : 7 BLOCKS

CLOSED AREA M2 : 66 m2 -72 m2 -82 m2

NUMBER OF ROOMS : 2+1 - 3+1

WINTER GARDEN : AVAILABLE

**IN ADDITION : NOT AVAILABLE** 

PAYMENT PLAN / TERM OPTIONS: PRICE LIST

TITLE DEED COST : 4 %

ELIGIBILITY FOR CITIZENSHIP : NOT SUITABLE FOR CITIZENSHIP

**PROJECT DELIVERY DATE** : 10.2023

PROJECT GENERAL m2 AREA : 9000 m2

POOL: COMMON POOL

# TURQUA invest

.....

| DISTANCE TO THE BEACH : 10 km                         |
|-------------------------------------------------------|
| DISTANCE TO DISTRICT CENTER: 1 km                     |
| AIRPORT DISTANCE : 18 km ( MİLAS-BODRUM AIRPORT )     |
| NEAREST HOSPITAL : 3.5 km                             |
| NEAREST UNIVERSITY : 42 km                            |
| NEAREST SHOPPING CENTER : 15 km. (Karia Port Avm )    |
| NEAREST FOREIGN SCHOOL : 25 km ( Başak Şehir Koleji ) |
| PRIVATE BEACH : NOT AVAILABLE                         |
| OUTDOOR POOL: AVAILABLE                               |
| INDOOR POOL : NOT AVAILABLE                           |
| KIDS POOL : AVAILABLE                                 |
| AQUA PARK: 32 km (BODRUM AQUAPARK )                   |
| BATH : NOT AVAILABLE                                  |
| FITNESS : 3 km                                        |
| CHILDREN'S PLAYGROUND : ON THE SITE                   |
| GREEN GARDEN : AVAILABLE                              |
| WALKING WAYS : AVAILABLE                              |
| PHARMACY : 3 km                                       |
| HAIRDRESSER : 3 km                                    |
| MARKET : 2 km                                         |
| OPEN PARKING : AVAILABLE                              |
| PARKING GARAGE : NOT AVAILABLE                        |
| SMART HOME SYSTEM : NOT AVAILABLE                     |
| SECURITY : NOT AVAILABLE                              |
| CAMERA SYSTEM : NOT AVAILABLE                         |
| GARDENER: AVAILABLE                                   |