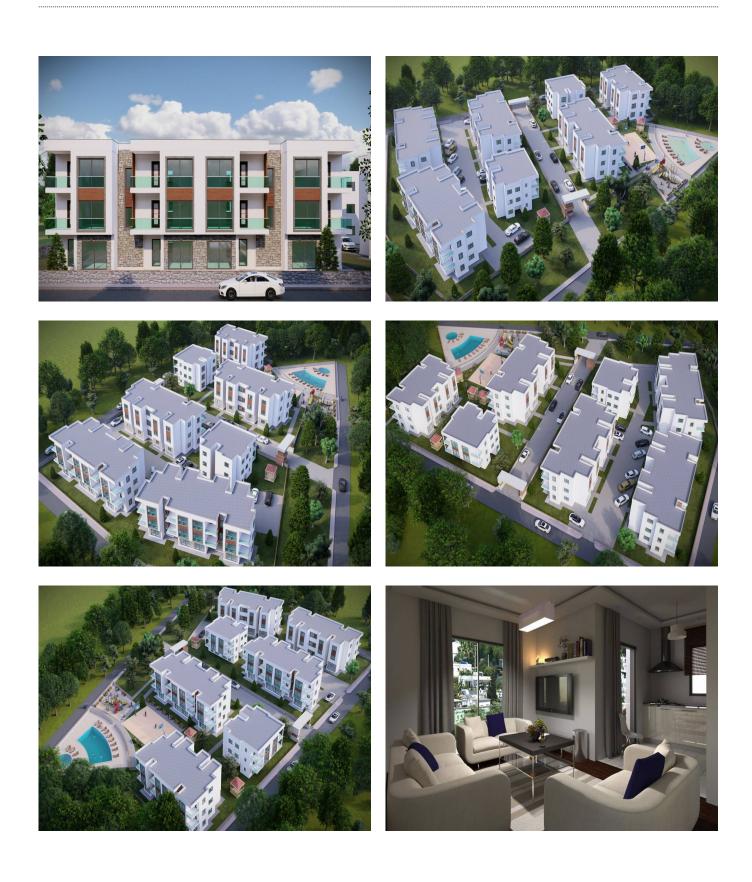

# **Description;**

**LOCATION** : MUMCULAR / BODRUM

NUMBER OF FLOOR : 3 FLOORS

NUMBER OF BLOCK : 7 BLOCKS

CLOSED AREA M2 : 66 m2 -72 m2 -82 m2

NUMBER OF ROOMS : 2+1 - 3+1

WINTER GARDEN : AVAILABLE

**IN ADDITION : NOT AVAILABLE** 

PAYMENT PLAN / TERM OPTIONS: PRICE LIST

TITLE DEED COST : 4 %

ELIGIBILITY FOR CITIZENSHIP : NOT SUITABLE FOR CITIZENSHIP

**PROJECT DELIVERY DATE** : 10.2023

PROJECT GENERAL m2 AREA : 9000 m2

POOL: COMMON POOL