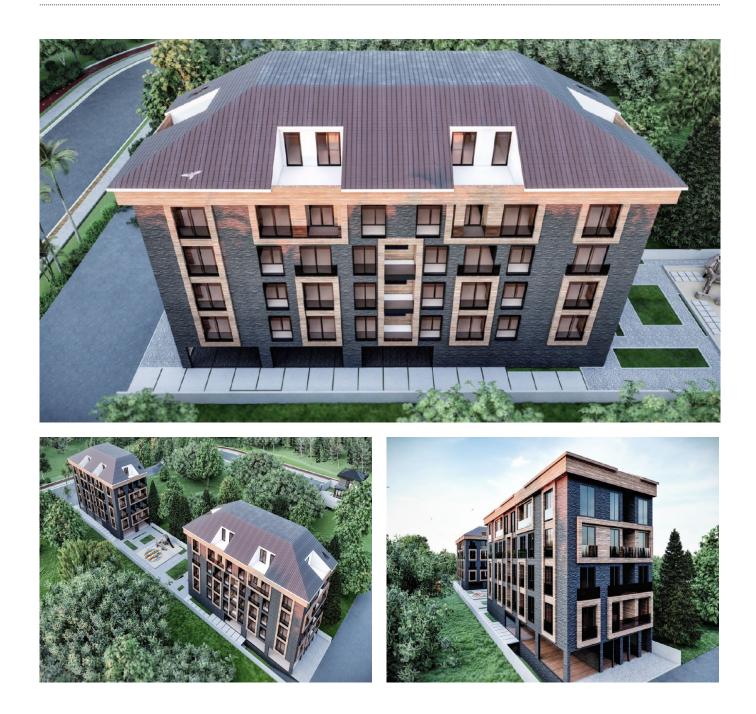

## Description;

The project Istanbul is coming with new opportunities. The new property project built in Istanbul Beylikduzu includes both flats and commercial areas. Contact us now to evaluate the opportunities waiting for you in the new living space.

The project, one of the new residential projects in Istanbul, is being built on an area of 1500 m<sup>2</sup>. There are 32 properties in total in this construction area. While 26 of these properties consist of flats, 6 of them are commercial units. Thus, you will have the opportunity to invest in both a living space and a commercial space. Each flat consists of 3+1, 3+1 duplex, and 4+1 duplexes. The square meters of these houses range from 150 to 201 square meters.