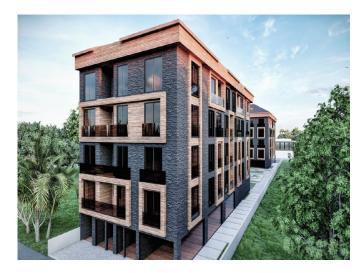

## Description;

The project Istanbul is coming with new opportunities. The new property project built in Istanbul Beylikduzu includes both flats and commercial areas. Contact us now to evaluate the opportunities waiting for you in the new living space.

The project, one of the new residential projects in Istanbul, is being built on an area of 1500 m<sup>2</sup>. There are 32 properties in total in this construction area. While 26 of these properties consist of flats, 6 of them are commercial units. Thus, you will have the opportunity to invest in both a living space and a commercial space. Each flat consists of 3+1, 3+1 duplex, and 4+1 duplexes. The square meters of these houses range from 150 to 201 square meters.