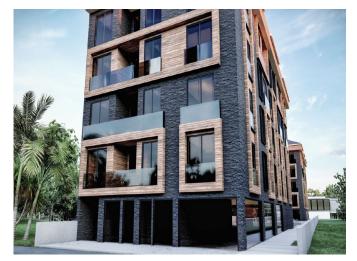

## Description;

The project Istanbul is coming with new opportunities. The new property project built in Istanbul Beylikduzu includes both flats and commercial areas. Contact us now to evaluate the opportunities waiting for you in the new living space.

The project, one of the new residential projects in Istanbul, is being built on an area of 1500 m<sup>2</sup>. There are 32 properties in total in this construction area. While 26 of these properties consist of flats, 6 of them are commercial units. Thus, you will have the opportunity to invest in both a living space and a commercial space. Each flat consists of 3+1, 3+1 duplex, and 4+1 duplexes. The square meters of these houses range from 150 to 201 square meters.