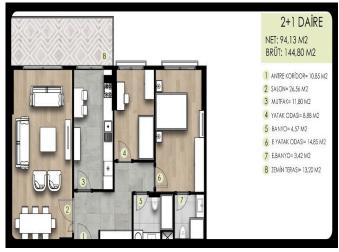

The project draws attention with its concept suitable for family life and its modern design. There are 94 flats and 17 commercial units in 2+1, 3+1, 4+1 types in the project. Duplex options are also available. The project, which consists of 3 blocks with 8 floors, has an area of 6,500 square meters.