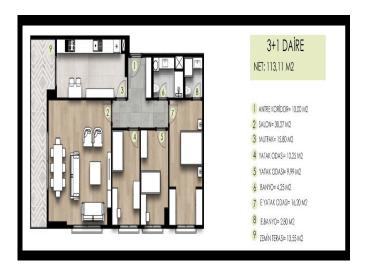

The project draws attention with its concept suitable for family life and its modern design. There are 94 flats and 17 commercial units in 2+1, 3+1, 4+1 types in the project. Duplex options are also available. The project, which consists of 3 blocks with 8 floors, has an area of 6,500 square meters.