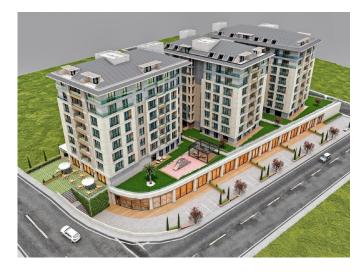

# **Description;**

This project rises in the Kavaklı district of Beylikdüzü, the rapidly developing district of Istanbul. The project is waiting for its investors with its location that provides all the possibilities of the city, social facilities, and large and spacious apartments. The project, which takes its place among Beylikdüzü housing projects, is being implemented by a reliable company. The project offers investors the opportunity to make an investment with a high return. Take your place in the project that will shape the housing culture by bringing together superior design and technology!

The project draws attention with its concept suitable for family life and its modern design. There are 94 flats and 17 commercial units in 2+1, 3+1, 4+1 types in the project. Duplex options are also available. The project, which consists of 3 blocks with 8 floors, has an area of 6,500 square meters.

Beylikdüzü, one of the rapidly developing and changing living spaces of the European Side of Istanbul, increases the investment value of the region with its new housing project. Contrary to the usual metropolitan life, the project, which prioritizes more elegant, peaceful and modern simplicity, was designed in a concept suitable for family life. The project awaits its investors with its spaces that respond to basic functions and are open to change over time according to their needs. There are also commercial units in the project, where you will enjoy every moment in shops, cafes and restaurants.