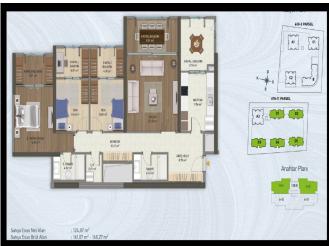

## **Description**;

This project, which was built by a state-supported construction company, is built on a total of 41 thousand 168 square meters of land in two different parcels. There are 724 residences and 52 shops in the project, which includes 4-storey mansions and 28-storey towers. In the project; There are 2+1 flats starting from 127 square meters, 3+1 flats starting from 168 square meters and 4+1 flats starting from 192 square meters.

The project, which was implemented with an investment cost of 600 million TL, attracts great attention from home buyers as a favorite investment tool. The project, which has a land area of 41 thousand 168 square meters, has housing options from 2+1 to 4+1. There are 52 commercial areas in the project, which consists of 724 residences. The project is presented to its buyers with 2+1 flat sizes starting from 114 square meters, 3+1 flats starting from 162 square meters, and 4+1 flats starting from 192 square meters.