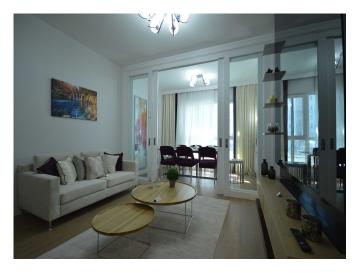

## **Description**;

This project, which was built by a state-supported construction company, is built on a total of 41 thousand 168 square meters of land in two different parcels. There are 724 residences and 52 shops in the project, which includes 4-storey mansions and 28-storey towers. In the project; There are 2+1 flats starting from 127 square meters, 3+1 flats starting from 168 square meters and 4+1 flats starting from 192 square meters.

The project, which was implemented with an investment cost of 600 million TL, attracts great attention from home buyers as a favorite investment tool. The project, which has a land area of 41 thousand 168 square meters, has housing options from 2+1 to 4+1. There are 52 commercial areas in the project, which consists of 724 residences. The project is presented to its buyers with 2+1 flat sizes starting from 114 square meters, 3+1 flats starting from 162 square meters, and 4+1 flats starting from 192 square meters.