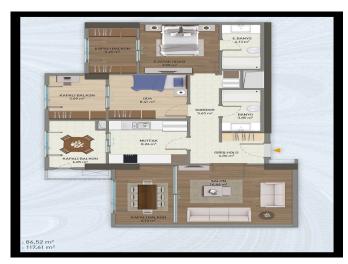

## **Description**;

This project, which was built by a state-supported construction company, is built on a total of 41 thousand 168 square meters of land in two different parcels. There are 724 residences and 52 shops in the project, which includes 4-storey mansions and 28-storey towers. In the project; There are 2+1 flats starting from 127 square meters, 3+1 flats starting from 168 square meters and 4+1 flats starting from 192 square meters.

The project, which was implemented with an investment cost of 600 million TL, attracts great attention from home buyers as a favorite investment tool. The project, which has a land area of 41 thousand 168 square meters, has housing options from 2+1 to 4+1. There are 52 commercial areas in the project, which consists of 724 residences. The project is presented to its buyers with 2+1 flat sizes starting from 114 square meters, 3+1 flats starting from 162 square meters, and 4+1 flats starting from 192 square meters.