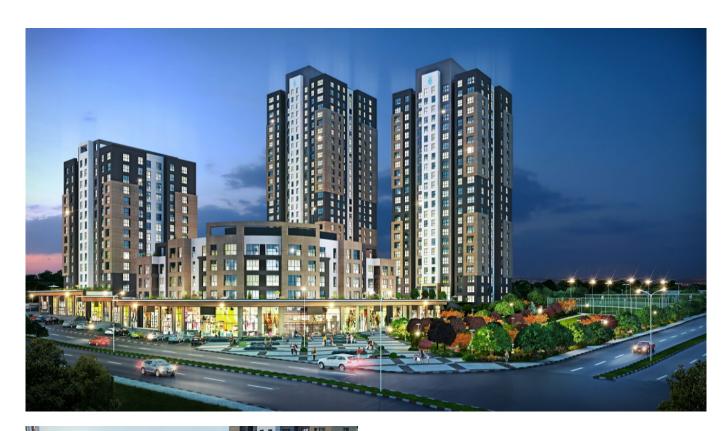

## **Description**;

This project, which was built by a state-supported construction company, is built on a total of 41 thousand 168 square meters of land in two different parcels. There are 724 residences and 52 shops in the project, which includes 4-storey mansions and 28-storey towers. In the project; There are 2+1 flats starting from 127 square meters, 3+1 flats starting from 168 square meters and 4+1 flats starting from 192 square meters.

The project, which was implemented with an investment cost of 600 million TL, attracts great attention from home buyers as a favorite investment tool. The project, which has a land area of 41 thousand 168 square meters, has housing options from 2+1 to 4+1. There are 52 commercial areas in the project, which consists of 724 residences. The project is presented to its buyers with 2+1 flat sizes starting from 114 square meters, 3+1 flats starting from 162 square meters, and 4+1 flats starting from 192 square meters.