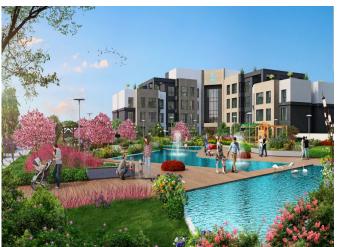

## **Description**;

This project, which was built by a state-supported construction company, is built on a total of 41 thousand 168 square meters of land in two different parcels. There are 724 residences and 52 shops in the project, which includes 4-storey mansions and 28-storey towers. In the project; There are 2+1 flats starting from 127 square meters, 3+1 flats starting from 168 square meters and 4+1 flats starting from 192 square meters.

The project, which is within walking distance of the metro, which is under construction, is 1 minute from TEM, 21 kilometers from Atatürk Airport and 42 kilometers from the 3rd Airport.

\$260,000

\$260,000