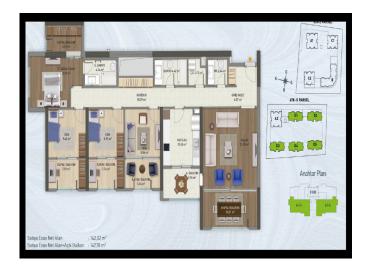

## **Description**;

This project, which was built by a state-supported construction company, is built on a total of 41 thousand 168 square meters of land in two different parcels. There are 724 residences and 52 shops in the project, which includes 4-storey mansions and 28-storey towers. In the project; There are 2+1 flats starting from 127 square meters, 3+1 flats starting from 168 square meters and 4+1 flats starting from 192 square meters.

The project, which was implemented with an investment cost of 600 million TL, attracts great attention from home buyers as a favorite investment tool. The project, which has a land area of 41 thousand 168 square meters, has housing options from 2+1 to 4+1. There are 52 commercial areas in the project, which consists of 724 residences. The project is presented to its buyers with 2+1 flat sizes starting from 114 square meters, 3+1 flats starting from 162 square meters, and 4+1 flats starting from 192 square meters.