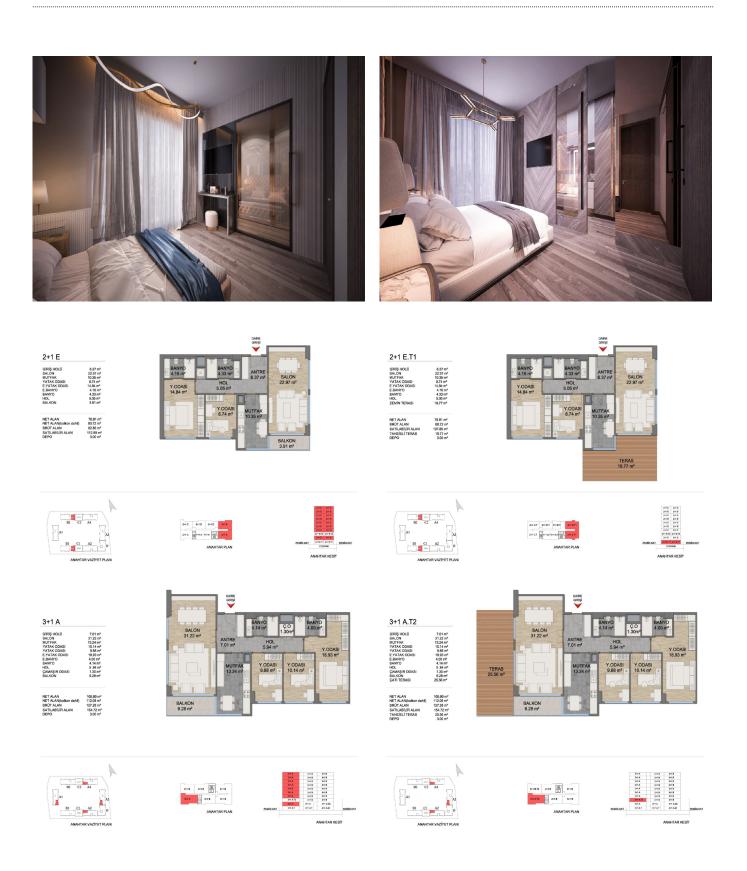

\$230,000

| Lot No: 164                 | Bathrooms: 1-2-3     |
|-----------------------------|----------------------|
| <b>Area (m2):</b> 95-256 m2 | Balconies: 1         |
| Land Area (m2): 25000 m2    | Terraces: 1          |
| Bedrooms: 4                 | Number of Floors: 10 |

## **Description;**

The project homes have been developed with horizontal architecture on a 39,000 m<sup>2</sup> land area. The project includes 1+1, 2+1 types in residential blocks while 2+1, 3+1, 4+1 family blocks for large families. 453 apartments for sale offered in the project have different square meters for different lifestyles. You can have more information about the flats for sale, payment plans, and floor plans in the project by sending a form.