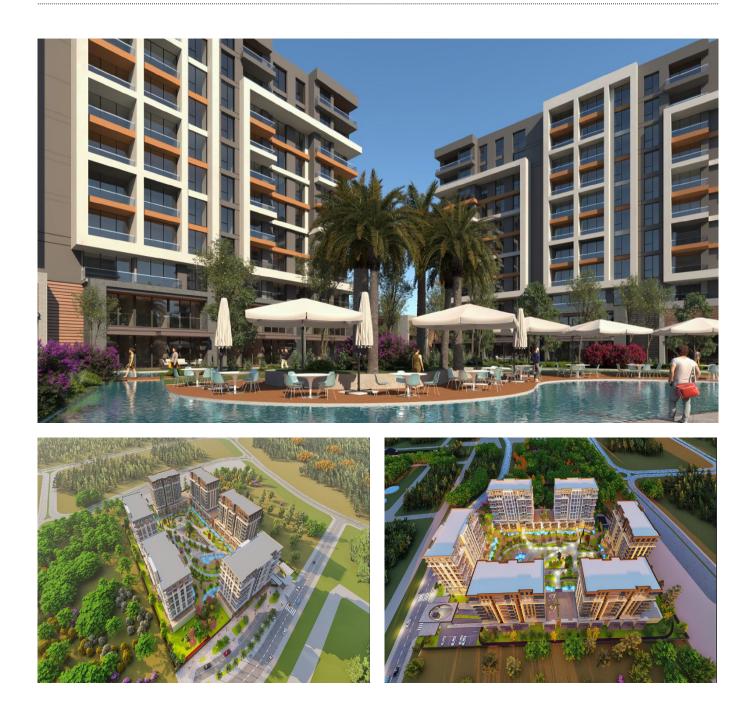

## **Description;**

The project homes have been developed with horizontal architecture on a 39,000 m<sup>2</sup> land area. The project includes 1+1, 2+1 types in residential blocks while 2+1, 3+1, 4+1 family blocks for large families. 453 apartments for sale offered in the project have different square meters for different lifestyles. You can have more information about the flats for sale, payment plans, and floor plans in the project by sending a form.

80% of the Project Surrounded by Green Areas

The project offers a natural and green life for homebuyers who want to buy a house in Istanbul. In the project, which faces the biggest botanical park in Europe, houses viewing lush green areas draw attention. Most importantly, 80% of the project is surrounded by green areas.

In addition to the comfortable living areas within the scope of the project residences for sale are waiting for you to add value to your life. Indoor and outdoor swimming pools, sauna, fitness center, 24/7 security and many other facilities are the main features of the project.